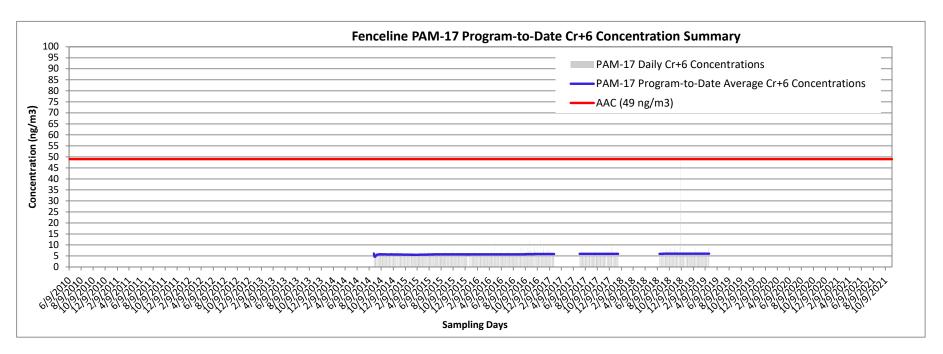

Results of the integrated Cr<sup>+6</sup> sampling and analysis during the overall program indicated that program average airborne Cr<sup>+6</sup> concentrations were significantly less than the Acceptable Air Concentration (AAC) set by New Jersey Department of Environmental Protection (NJDEP) at each of the Air Monitoring Station (AMS) locations. The results and calculations document compliance with the Cr<sup>+6</sup> AAC and confirm that dust control measures were effective throughout the program.

Results have been evaluated and compared to the Site-specific Acceptable Air Concentration (AAC) and Action Levels in accordance with the AMP.

During the operational period, the integrated Cr<sup>+6</sup> sampling and analysis results have confirmed compliance with the Cr<sup>+6</sup> AAC. There have been several short-term periods of elevated PM<sub>10</sub> and TVOC concentrations greater than the fenceline Action Levels or the perimeter of the exclusion zone Early Warning Action Levels. These occurrences, however, have been infrequent during the program and have been largely mitigated by on-Site dust and vapor control operations.

Success is ultimately determined at the end of the remediation program when the average Cr<sup>+6</sup> concentrations at each Air Monitoring Station (AMS) location are compared to the Site-specific AAC for Cr<sup>+6</sup>. This annual report has been designed to evaluate the program's effectiveness on an annual basis and, given the end of the remediation program during 2021, provides an evaluation of the success and compliance of the overall program from an air monitoring perspective. Thus, the annual reports have focused largely on the integrated analytical results collected as part of the Cr<sup>+6</sup> fenceline air monitoring.