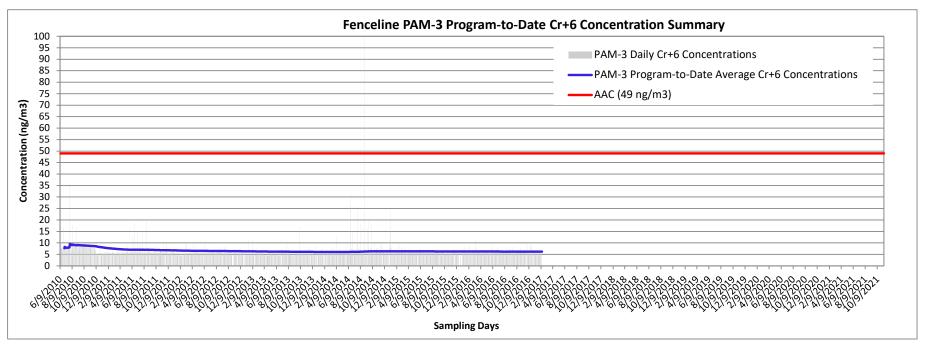

Results of the integrated Cr<sup>+6</sup> sampling and analysis during the overall program indicated that program average airborne Cr<sup>+6</sup> concentrations were significantly less than the Acceptable Air Concentration (AAC) set by New Jersey Department of Environmental Protection (NJDEP) at each of the Air Monitoring Station (AMS) locations. The results and calculations document compliance with the Cr<sup>+6</sup> AAC and confirm that dust control measures were effective throughout the program.

Results have been evaluated and compared to the Site-specific Acceptable Air Concentration (AAC) and Action Levels in accordance with the AMP.

During the operational period, the integrated Cr<sup>+6</sup> sampling and analysis results have confirmed compliance with the Cr<sup>+6</sup> AAC. There have been several short-term periods of elevated PM<sub>10</sub> and TVOC concentrations greater than the fenceline Action Levels or the perimeter of the exclusion zone Early Warning Action Levels. These occurrences, however, have been infrequent during the program and have been largely mitigated by on-Site dust and vapor control operations.