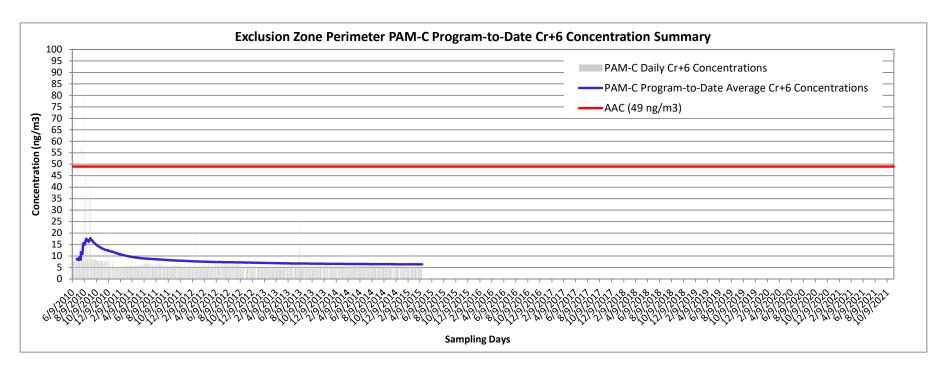

Results of the integrated Cr<sup>+6</sup> sampling and analysis during the overall program indicated that program average airborne Cr<sup>+6</sup> concentrations were significantly less than the Acceptable Air Concentration (AAC) set by New Jersey Department of Environmental Protection (NJDEP) at each of the Air Monitoring Station (AMS) locations. The results and calculations document compliance with the Cr<sup>+6</sup> AAC and confirm that dust control measures were effective throughout the program.

Results have been evaluated and compared to the Site-specific Acceptable Air Concentration (AAC) and Action Levels in accordance with the AMP.

During the operational period, the integrated Cr<sup>+6</sup> sampling and analysis results have confirmed compliance with the Cr<sup>+6</sup> AAC. There have been several short-term periods of elevated PM<sub>10</sub> and TVOC concentrations greater than the fenceline Action Levels or the perimeter of the exclusion zone Early Warning Action Levels. These occurrences, however, have been infrequent during the program and have been largely mitigated by on-Site dust and vapor control operations.

Success is ultimately determined at the end of the remediation program when the average Cr<sup>+6</sup> concentrations at each Air Monitoring Station (AMS) location are compared to the Site-specific AAC for Cr<sup>+6</sup>. This annual report has been designed to evaluate the program's effectiveness on an annual basis and, given the end of the remediation program during 2021, provides an evaluation of the success and compliance of the overall program from an air monitoring perspective. Thus, the annual reports have focused largely on the integrated analytical results collected as part of the Cr<sup>+6</sup> fenceline air monitoring.