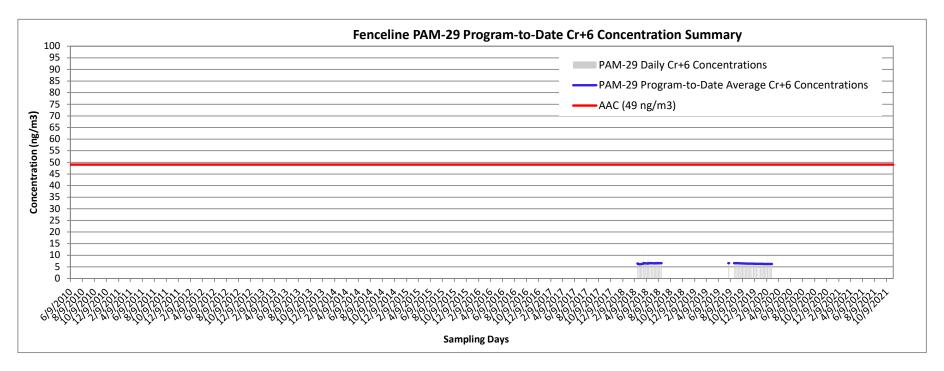

Results of the integrated Cr<sup>+6</sup> sampling and analysis during the overall program indicated that program average airborne Cr<sup>+6</sup> concentrations were significantly less than the Acceptable Air Concentration (AAC) set by New Jersey Department of Environmental Protection (NJDEP) at each of the Air Monitoring Station (AMS) locations. The results and calculations document compliance with the Cr<sup>+6</sup> AAC and confirm that dust control measures were effective throughout the program.

Results have been evaluated and compared to the Site-specific Acceptable Air Concentration (AAC) and Action Levels in accordance with the AMP.

During the operational period, the integrated Cr<sup>+6</sup> sampling and analysis results have confirmed compliance with the Cr<sup>+6</sup> AAC. There have been several short-term periods of elevated PM<sub>10</sub> and TVOC concentrations greater than the fenceline Action Levels or the perimeter of the exclusion zone Early Warning Action Levels. These occurrences, however, have been infrequent during the program and have been largely mitigated by on-Site dust and vapor control operations.

Success is ultimately determined at the end of the remediation program when the average Cr<sup>+6</sup> concentrations at each Air Monitoring Station (AMS) location are compared to the Site-specific AAC for Cr<sup>+6</sup>. This annual report has been designed to evaluate the program's effectiveness on an annual basis and, given the end of the remediation program during 2021, provides an evaluation of the success and compliance of the overall program from an air monitoring perspective. Thus, the annual reports have focused largely on the integrated analytical results collected as part of the Cr<sup>+6</sup> fenceline air monitoring.