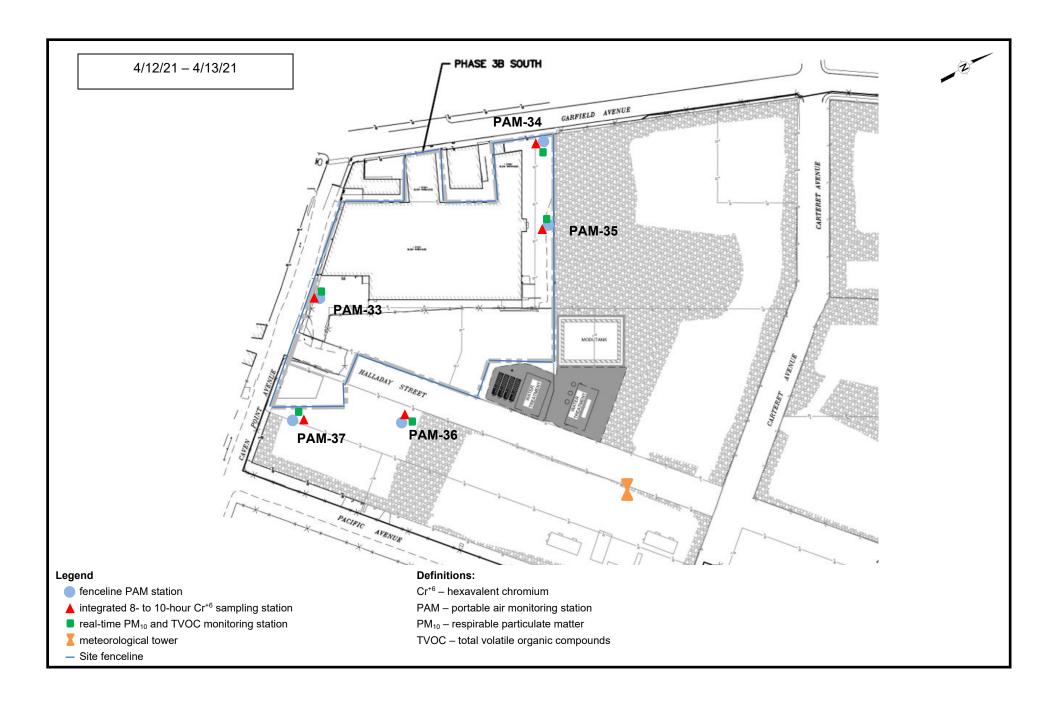

the work conducted in 2021 were completed in accordance with AMP Amendment 37. Monitoring was conducted from March 29, 2021 to the end of the program on November 11, 2021 due to the completion of substantial excavation and backfilling activities. Specific details regarding dates of operation may be found in **Table 2-1**.