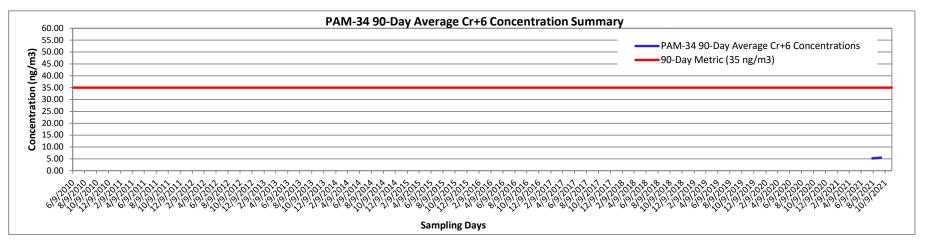

Results of the integrated Cr<sup>+6</sup> sampling and analysis during the overall program indicated that program average airborne Cr<sup>+6</sup> concentrations were significantly less than the Acceptable Air Concentration (AAC) set by New Jersey Department of Environmental Protection (NJDEP) at each of the Air Monitoring Station (AMS) locations. The results and calculations document compliance with the Cr<sup>+6</sup> AAC and confirm that dust control measures were effective throughout the program.

Results have been evaluated and compared to the Site-specific Acceptable Air Concentration (AAC) and Action Levels in accordance with the AMP.

During the operational period, the integrated Cr<sup>+6</sup> sampling and analysis results have confirmed compliance with the Cr<sup>+6</sup> AAC. There have been several short-term periods of elevated PM<sub>10</sub> and TVOC concentrations greater than the fenceline Action Levels or the perimeter of the exclusion zone Early Warning Action Levels. These occurrences, however, have been infrequent during the program and have been largely mitigated by on-Site dust and vapor control operations.

Success is ultimately determined at the end of the remediation program when the average Cr<sup>+6</sup> concentrations at each Air Monitoring Station (AMS) location are compared to the Site-specific AAC for Cr<sup>+6</sup>. This annual report has been designed to evaluate the program's effectiveness on an annual basis and, given the end of the remediation program during 2021, provides an evaluation of the success and compliance of the overall program from an air monitoring perspective. Thus, the annual reports have focused largely on the integrated analytical results collected as part of the Cr<sup>+6</sup> fenceline air monitoring.