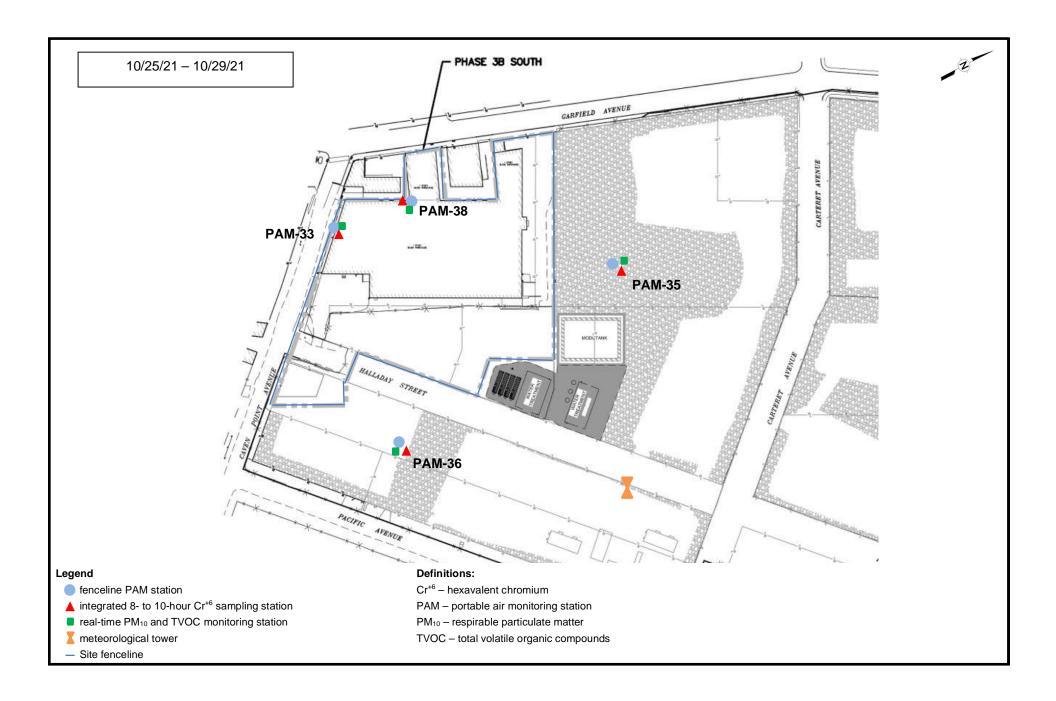

sup>&</sup>lt;sup>1</sup> The air monitoring program started up on March 29, 2021.

## **April Meteorological Monitoring Results Summary**



## **May Meteorological Monitoring Results Summary**



## **June Meteorological Monitoring Results Summary**



## **July Meteorological Monitoring Results Summary**



## **August Meteorological Monitoring Results Summary**



## **September Meteorological Monitoring Results Summary**



## **October Meteorological Monitoring Results Summary**



## **November Meteorological Monitoring Results Summary**



Site activities associated with air monitoring were completed at the end of the day on November 11, 2021 and air monitoring was shut down.

Appendix D

**Site Maps** 























































































## Appendix E

**Site Activities** 

### March Site Actvities for Garfield Avenue Group Site

|                        |                  |                    |                |                                |                       |                    | 1                |                       |                | -11                            |                    |                                     |                        |                                |          | 1            | 1            | 1                  | 1                   |              | 1                   |            |                                  | 1                                |                         | ı             |                  |                | 0                                        |
|