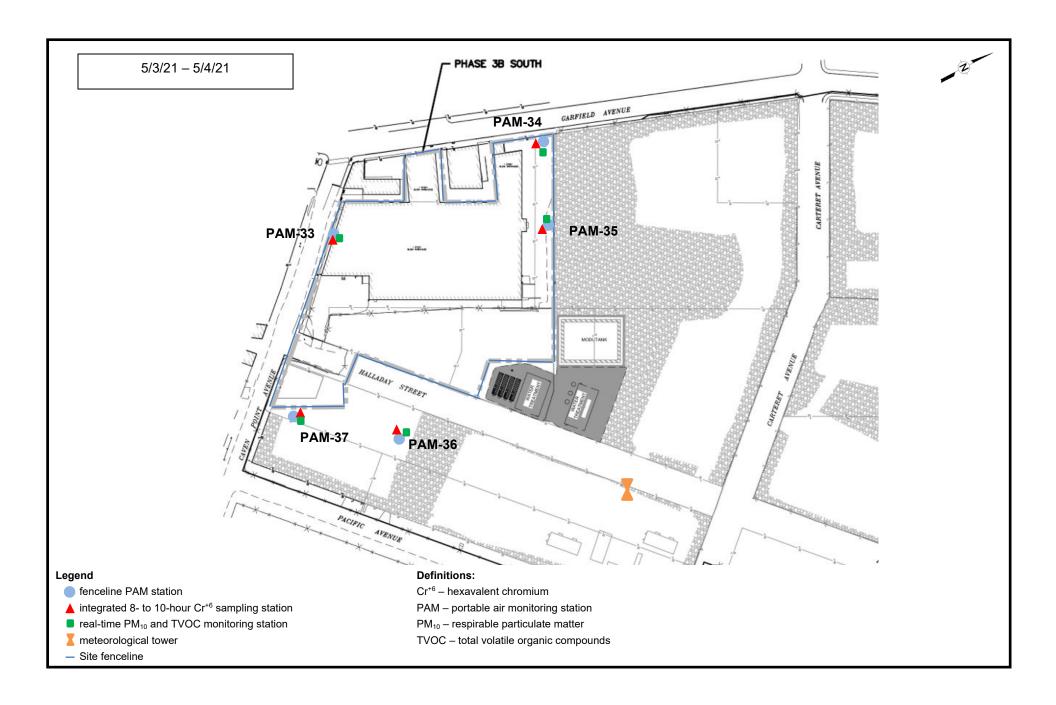

the work conducted in 2021 were completed in accordance with AMP Amendment 37. Monitoring was conducted from March 29, 2021 to the end of the program on November 11, 2021 due to the completion of substantial excavation and backfilling activities. Specific details regarding dates of operation may be found in **Table 2-1**.