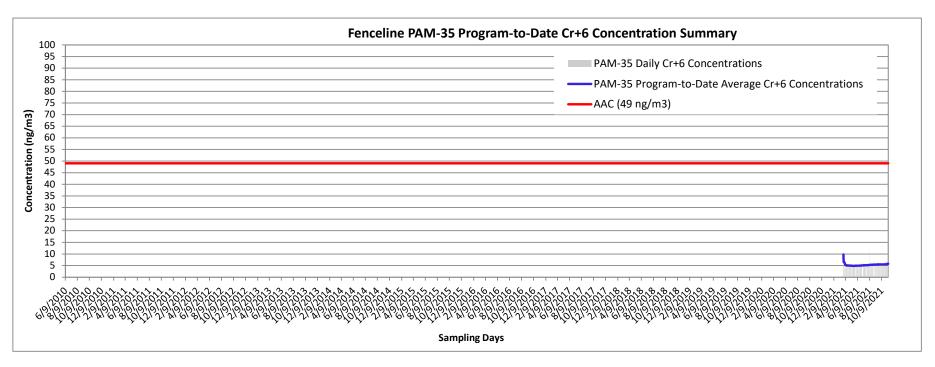

Results of the integrated Cr<sup>+6</sup> sampling and analysis during the overall program indicated that program average airborne Cr<sup>+6</sup> concentrations were significantly less than the Acceptable Air Concentration (AAC) set by New Jersey Department of Environmental Protection (NJDEP) at each of the Air Monitoring Station (AMS) locations. The results and calculations document compliance with the Cr<sup>+6</sup> AAC and confirm that dust control measures were effective throughout the program.

Results have been evaluated and compared to the Site-specific Acceptable Air Concentration (AAC) and Action Levels in accordance with the AMP.

During the operational period, the integrated Cr<sup>+6</sup> sampling and analysis results have confirmed compliance with the Cr<sup>+6</sup> AAC. There have been several short-term periods of elevated PM<sub>10</sub> and TVOC concentrations greater than the fenceline Action Levels or the perimeter of the exclusion zone Early Warning Action Levels. These occurrences, however, have been infrequent during the program and have been largely mitigated by on-Site dust and vapor control operations.

Success is ultimately determined at the end of the remediation program when the average Cr<sup>+6</sup> concentrations at each Air Monitoring Station (AMS) location are compared to the Site-specific AAC for Cr<sup>+6</sup>. This annual report has been designed to evaluate the program's effectiveness on an annual basis and, given the end of the remediation program during 2021, provides an evaluation of the success and compliance of the overall program from an air monitoring perspective. Thus, the annual reports have focused largely on the integrated analytical results collected as part of the Cr<sup>+6</sup> fenceline air monitoring.