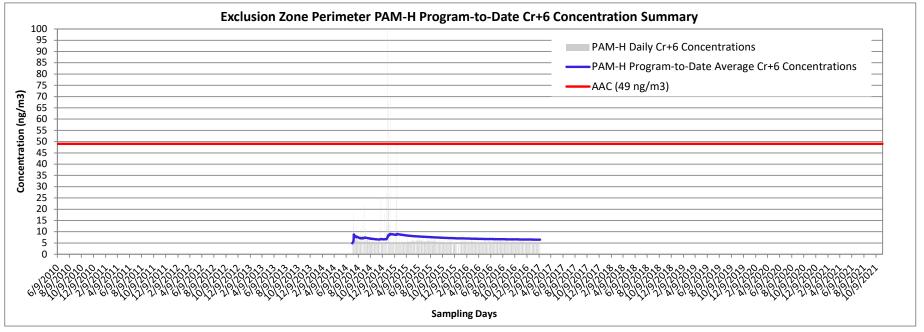

Results of the integrated Cr<sup>+6</sup> sampling and analysis during the overall program indicated that program average airborne Cr<sup>+6</sup> concentrations were significantly less than the Acceptable Air Concentration (AAC) set by New Jersey Department of Environmental Protection (NJDEP) at each of the Air Monitoring Station (AMS) locations. The results and calculations document compliance with the Cr<sup>+6</sup> AAC and confirm that dust control measures were effective throughout the program.

Results have been evaluated and compared to the Site-specific Acceptable Air Concentration (AAC) and Action Levels in accordance with the AMP.

During the operational period, the integrated Cr<sup>+6</sup> sampling and analysis results have confirmed compliance with the Cr<sup>+6</sup> AAC. There have been several short-term periods of elevated PM<sub>10</sub> and TVOC concentrations greater than the fenceline Action Levels or the perimeter of the exclusion zone Early Warning Action Levels. These occurrences, however, have been infrequent during the program and have been largely mitigated by on-Site dust and vapor control operations.

Success is ultimately determined at the end of the remediation program when the average Cr<sup>+6</sup> concentrations at each Air Monitoring Station (AMS) location are compared to the Site-specific AAC for Cr<sup>+6</sup>. This annual report has been designed to evaluate the program's effectiveness on an annual basis and, given the end of the remediation program during 2021, provides an evaluation of the success and compliance of the overall program from an air monitoring perspective. Thus, the annual reports have focused largely on the integrated analytical results collected as part of the Cr<sup>+6</sup> fenceline air monitoring.