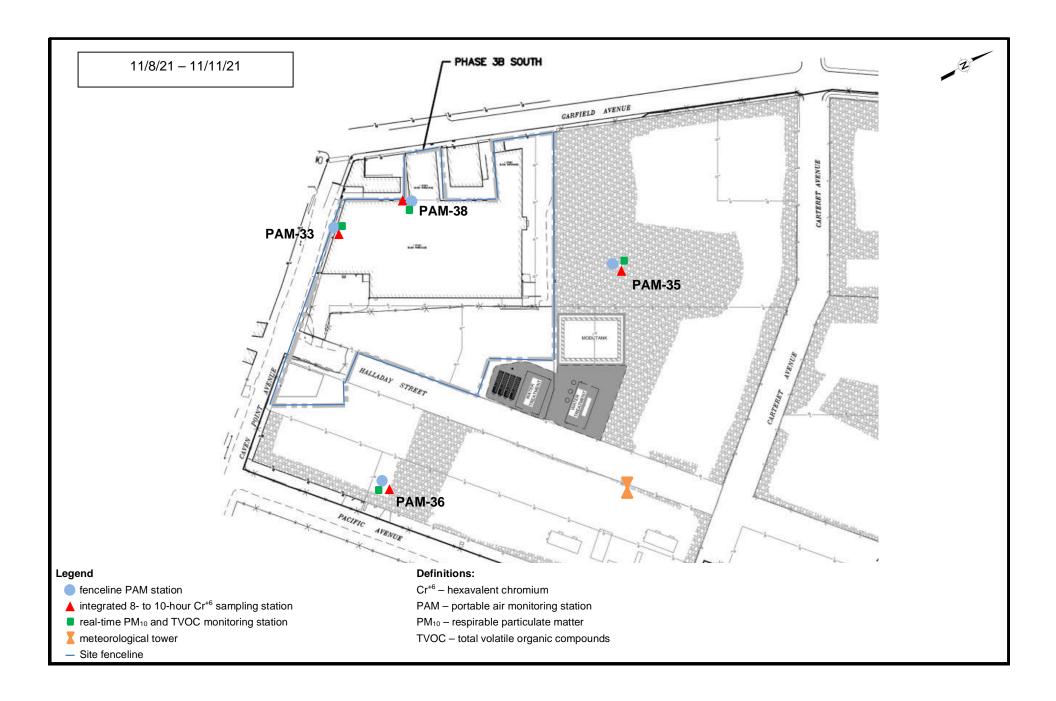

/sup>lt;sup>1</sup> The air monitoring program started up on March 29, 2021.

## **April Meteorological Monitoring Results Summary**



## **May Meteorological Monitoring Results Summary**



## **June Meteorological Monitoring Results Summary**



## **July Meteorological Monitoring Results Summary**



## **August Meteorological Monitoring Results Summary**



## **September Meteorological Monitoring Results Summary**



## **October Meteorological Monitoring Results Summary**



## **November Meteorological Monitoring Results Summary**



Site activities associated with air monitoring were completed at the end of the day on November 11, 2021 and air monitoring was shut down.

Appendix D

**Site Maps** 























































































## Appendix E

**Site Activities** 

### March Site Actvities for Garfield Avenue Group Site

|                        |                  |                    |                |                                |                       |                    | 1                |                       |                | -11                            |                    |                                     |                        |                                |          | 1            | 1            | 1                  | 1                   |              | 1                   |            |                                  | 1                                |                         | ı             |                  |                | 0                                        |
|------