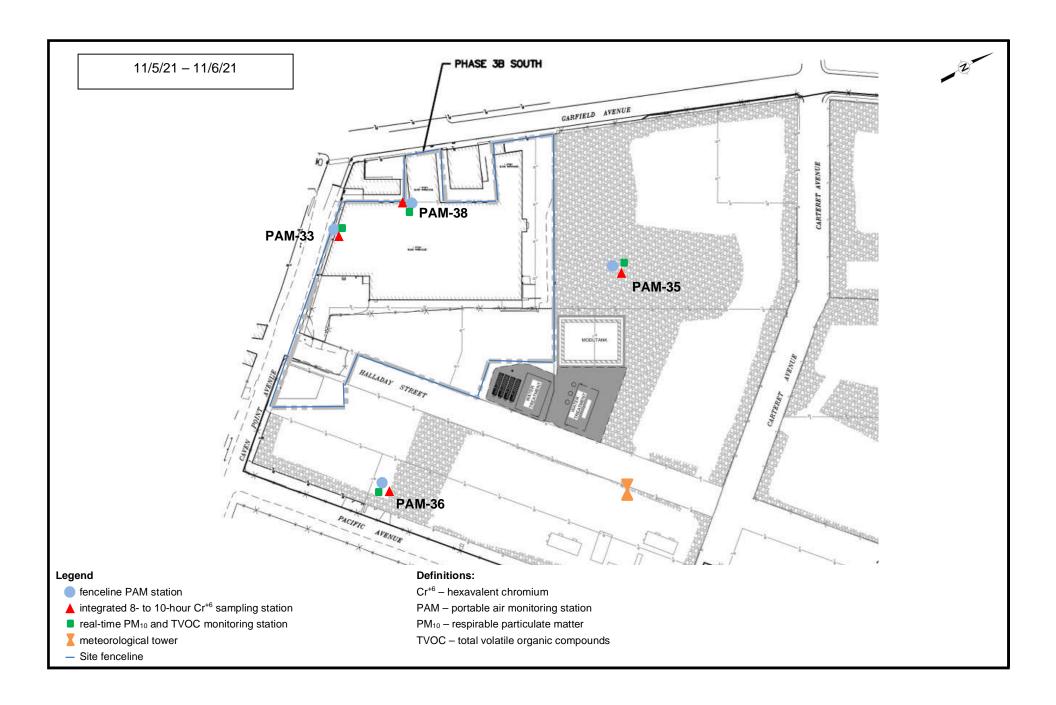

&</sup>lt;sup>1</sup> The air monitoring program started up on March 29, 2021.

## **April Meteorological Monitoring Results Summary**



## **May Meteorological Monitoring Results Summary**



## **June Meteorological Monitoring Results Summary**



## **July Meteorological Monitoring Results Summary**



## **August Meteorological Monitoring Results Summary**



## **September Meteorological Monitoring Results Summary**



## **October Meteorological Monitoring Results Summary**



## **November Meteorological Monitoring Results Summary**



Site activities associated with air monitoring were completed at the end of the day on November 11, 2021 and air monitoring was shut down.

Appendix D

**Site Maps** 























































































## Appendix E

**Site Activities** 

### March Site Actvities for Garfield Avenue Group Site

|                        |                  |                    |                |                                |                       |                    | 1                |                       |                | -11                            |                    |                                     |                        |                                |          | 1            | 1            | 1                  | 1                   |              | 1                   |            |                                  | 1                                |                         | ı             |                  |                | 0                                        |
|----