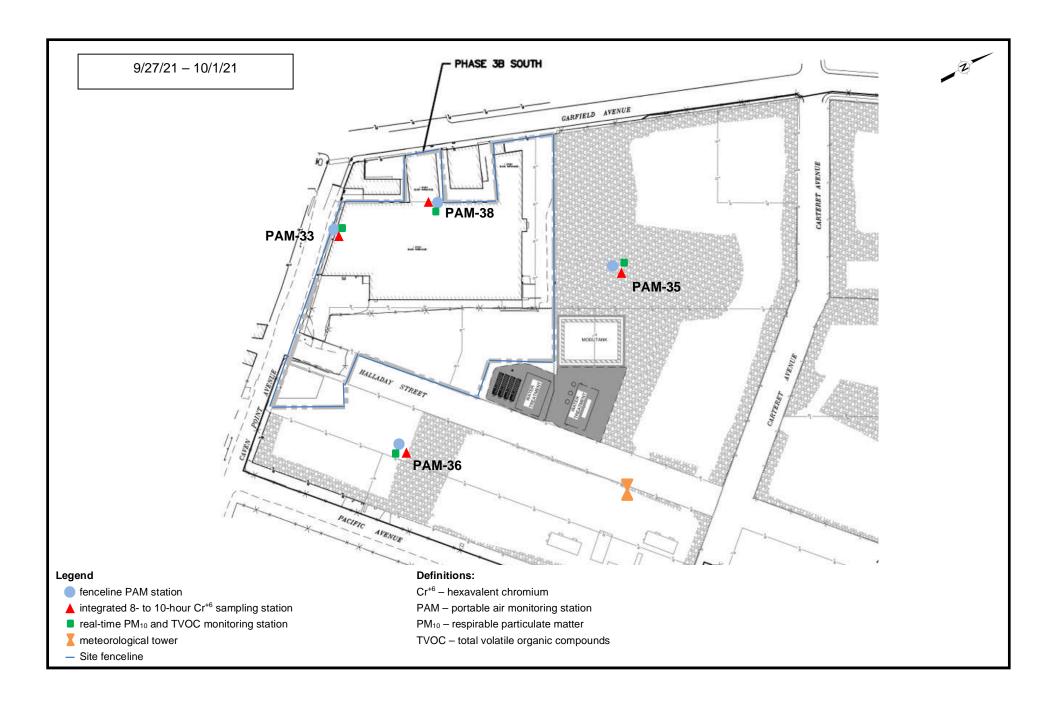

y**



<sup>&</sup>lt;sup>1</sup> The air monitoring program started up on March 29, 2021.

## **April Meteorological Monitoring Results Summary**



## **May Meteorological Monitoring Results Summary**



## **June Meteorological Monitoring Results Summary**



## **July Meteorological Monitoring Results Summary**



## **August Meteorological Monitoring Results Summary**



## **September Meteorological Monitoring Results Summary**



## **October Meteorological Monitoring Results Summary**



## **November Meteorological Monitoring Results Summary**



Site activities associated with air monitoring were completed at the end of the day on November 11, 2021 and air monitoring was shut down.

Appendix D

**Site Maps** 























































































## Appendix E

**Site Activities** 

### March Site Actvities for Garfield Avenue Group Site

|                        |                  |                    |                |                                |                       |                    | 1                |                       |                | -11                            |                    |                                     |                        |                                |          | 1            | 1            | 1                  | 1                   |              | 1                   |            |                                  | 1                                |                         | ı             |                  |                | 0