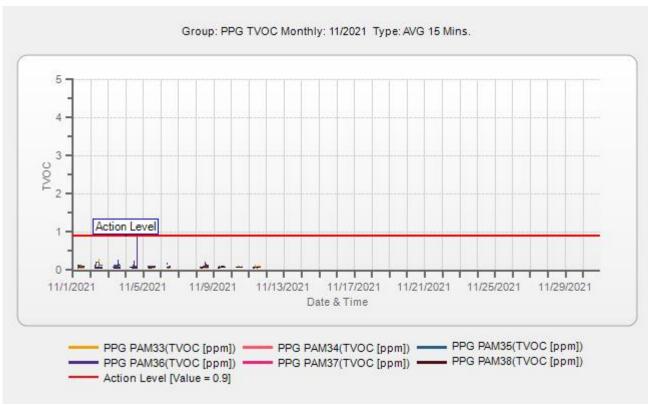

Results of the real-time PM<sub>10</sub> and TVOC monitoring during the overall program indicated that there were short-term periods of elevated concentrations greater than the fenceline Action Levels and perimeter of the exclusion zone Early Warning Action Levels. Results of the real-time H<sub>2</sub>S monitoring during the overall program remained at concentrations less than the fenceline Action Level. Program averages of PM<sub>10</sub> and TVOCs are similar to those that were observed during the baseline period, indicating that the dust and vapor control measures during intrusive activities were effective at minimizing concentrations in ambient air.

Results have been evaluated and compared to the Site-specific Acceptable Air Concentration (AAC) and Action Levels in accordance with the AMP.

During the operational period, the integrated Cr<sup>+6</sup> sampling and analysis results have confirmed compliance with the Cr<sup>+6</sup> AAC. There have been several short-term periods of elevated PM<sub>10</sub> and TVOC concentrations greater than the fenceline Action Levels or the perimeter of the exclusion zone Early Warning Action Levels. These occurrences, however, have been infrequent during the program and have been largely mitigated by on-Site dust and vapor control operations.