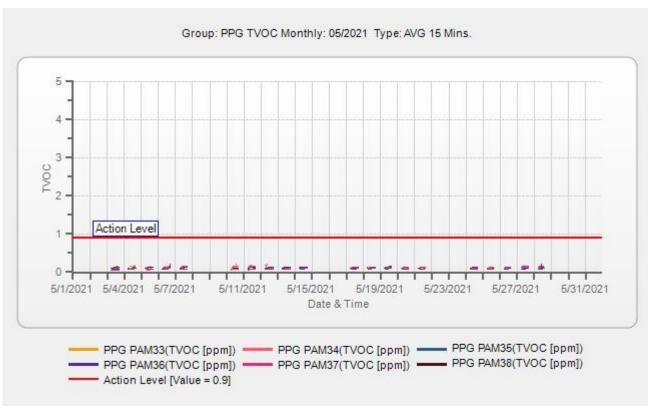

Results of the real-time PM<sub>10</sub> and TVOC monitoring during the overall program indicated that there were short-term periods of elevated concentrations greater than the fenceline Action Levels and perimeter of the exclusion zone Early Warning Action Levels. Results of the real-time H<sub>2</sub>S monitoring during the overall program remained at concentrations less than the fenceline Action Level. Program averages of PM<sub>10</sub> and TVOCs are similar to those that were observed during the baseline period, indicating that the dust and vapor control measures during intrusive activities were effective at minimizing concentrations in ambient air.

Results have been evaluated and compared to the Site-specific Acceptable Air Concentration (AAC) and Action Levels in accordance with the AMP.

During the operational period, the integrated Cr<sup>+6</sup> sampling and analysis results have confirmed compliance with the Cr<sup>+6</sup> AAC. There have been several short-term periods of elevated PM<sub>10</sub> and TVOC concentrations greater than the fenceline Action Levels or the perimeter of the exclusion zone Early Warning Action Levels. These occurrences, however, have been infrequent during the program and have been largely mitigated by on-Site dust and vapor control operations.