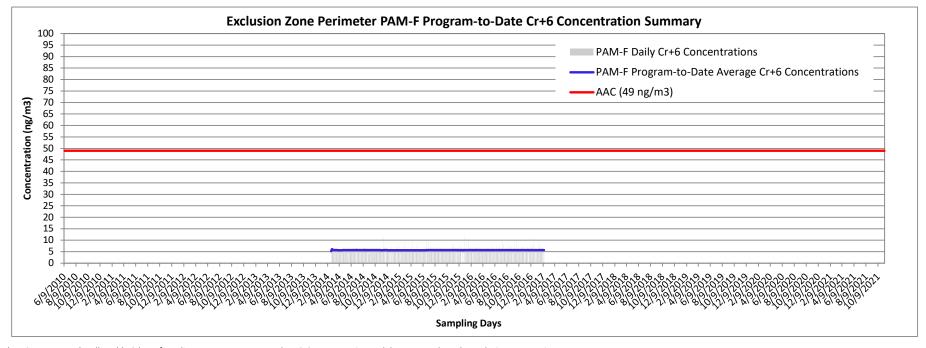

Results of the integrated Cr<sup>+6</sup> sampling and analysis during the overall program indicated that program average airborne Cr<sup>+6</sup> concentrations were significantly less than the Acceptable Air Concentration (AAC) set by New Jersey Department of Environmental Protection (NJDEP) at each of the Air Monitoring Station (AMS) locations. The results and calculations document compliance with the Cr<sup>+6</sup> AAC and confirm that dust control measures were effective throughout the program.

Results have been evaluated and compared to the Site-specific Acceptable Air Concentration (AAC) and Action Levels in accordance with the AMP.

During the operational period, the integrated Cr<sup>+6</sup> sampling and analysis results have confirmed compliance with the Cr<sup>+6</sup> AAC. There have been several short-term periods of elevated PM<sub>10</sub> and TVOC concentrations greater than the fenceline Action Levels or the perimeter of the exclusion zone Early Warning Action Levels. These occurrences, however, have been infrequent during the program and have been largely mitigated by on-Site dust and vapor control operations.

Success is ultimately determined at the end of the remediation program when the average Cr<sup>+6</sup> concentrations at each Air Monitoring Station (AMS) location are compared to the Site-specific AAC for Cr<sup>+6</sup>. This annual report has been designed to evaluate the program's effectiveness on an annual basis and, given the end of the remediation program during 2021, provides an evaluation of the success and compliance of the overall program from an air monitoring perspective. Thus, the annual reports have focused largely on the integrated analytical results collected as part of the Cr<sup>+6</sup> fenceline air monitoring.