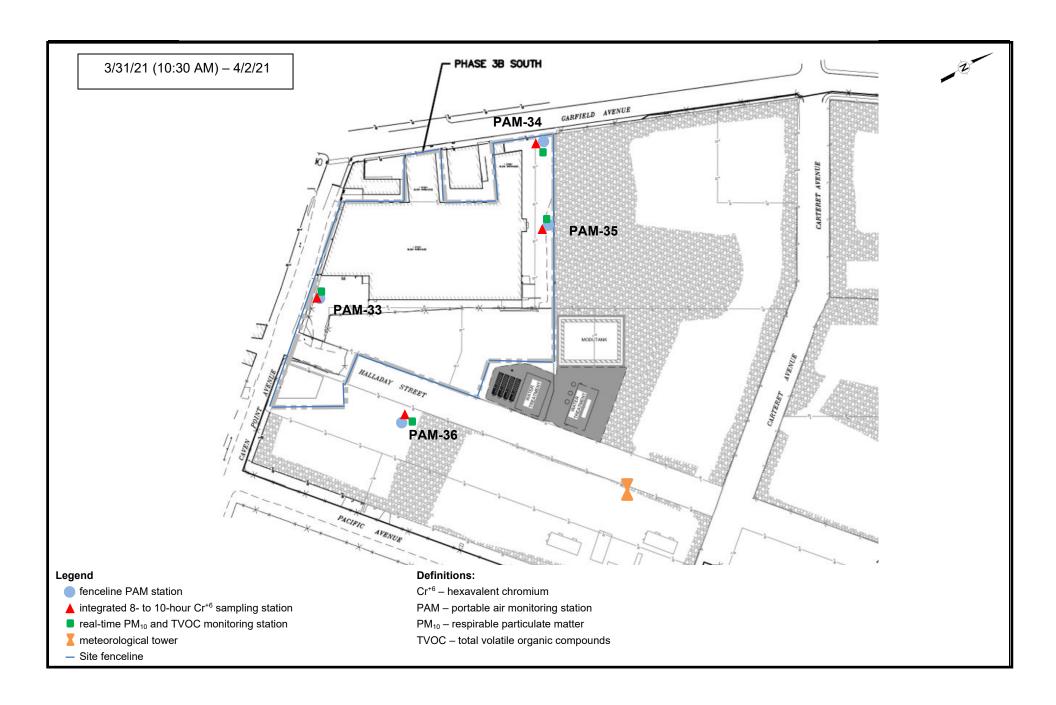

the work conducted in 2021 were completed in accordance with AMP Amendment 37. Monitoring was conducted from March 29, 2021 to the end of the program on November 11, 2021 due to the completion of substantial excavation and backfilling activities. Specific details regarding dates of operation may be found in **Table 2-1**.