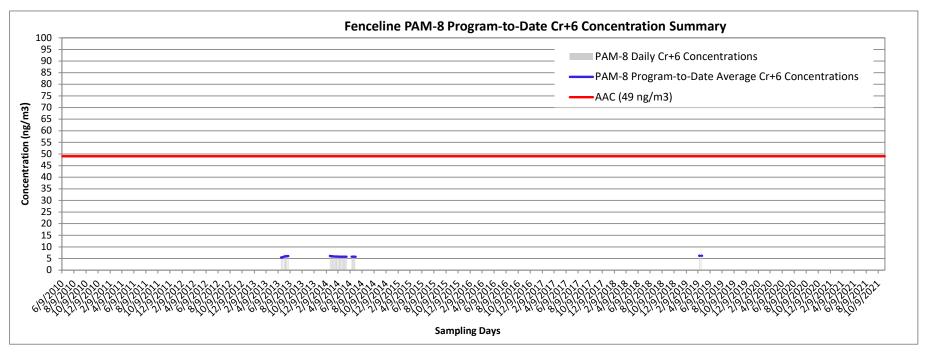

Results of the integrated Cr<sup>+6</sup> sampling and analysis during the overall program indicated that program average airborne Cr<sup>+6</sup> concentrations were significantly less than the Acceptable Air Concentration (AAC) set by New Jersey Department of Environmental Protection (NJDEP) at each of the Air Monitoring Station (AMS) locations. The results and calculations document compliance with the Cr<sup>+6</sup> AAC and confirm that dust control measures were effective throughout the program.

Results have been evaluated and compared to the Site-specific Acceptable Air Concentration (AAC) and Action Levels in accordance with the AMP.

During the operational period, the integrated Cr<sup>+6</sup> sampling and analysis results have confirmed compliance with the Cr<sup>+6</sup> AAC. There have been several short-term periods of elevated PM<sub>10</sub> and TVOC concentrations greater than the fenceline Action Levels or the perimeter of the exclusion zone Early Warning Action Levels. These occurrences, however, have been infrequent during the program and have been largely mitigated by on-Site dust and vapor control operations.

Success is ultimately determined at the end of the remediation program when the average Cr<sup>+6</sup> concentrations at each Air Monitoring Station (AMS) location are compared to the Site-specific AAC for Cr<sup>+6</sup>. This annual report has been designed to evaluate the program's effectiveness on an annual basis and, given the end of the remediation program during 2021, provides an evaluation of the success and compliance of the overall program from an air monitoring perspective. Thus, the annual reports have focused largely on the integrated analytical results collected as part of the Cr<sup>+6</sup> fenceline air monitoring.