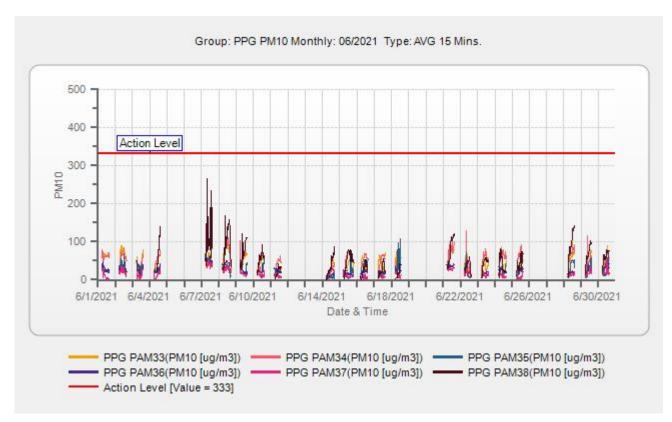

Results of the real-time PM<sub>10</sub> and TVOC monitoring during the overall program indicated that there were short-term periods of elevated concentrations greater than the fenceline Action Levels and perimeter of the exclusion zone Early Warning Action Levels. Results of the real-time H<sub>2</sub>S monitoring during the overall program remained at concentrations less than the fenceline Action Level. Program averages of PM<sub>10</sub> and TVOCs are similar to those that were observed during the baseline period, indicating that the dust and vapor control measures during intrusive activities were effective at minimizing concentrations in ambient air.

Results have been evaluated and compared to the Site-specific Acceptable Air Concentration (AAC) and Action Levels in accordance with the AMP.

During the operational period, the integrated Cr<sup>+6</sup> sampling and analysis results have confirmed compliance with the Cr<sup>+6</sup> AAC. There have been several short-term periods of elevated PM<sub>10</sub> and TVOC concentrations greater than the fenceline Action Levels or the perimeter of the exclusion zone Early Warning Action Levels. These occurrences, however, have been infrequent during the program and have been largely mitigated by on-Site dust and vapor control operations.