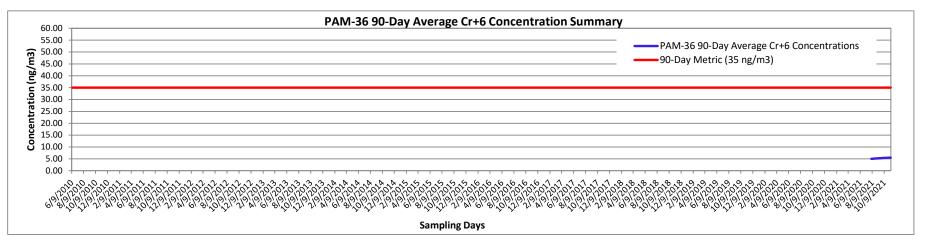

ure the protection of human health.
- To ensure ongoing compliance with the AAC, shorter-duration rolling averages were utilized to provide for early and regular assessment of performance trends and, if necessary, to allow for responsive corrective measures to be implemented to ensure that emissions of Cr<sup>+6</sup> are maintained at levels less than the AAC over the duration of the program, and are minimized to the greatest extent practicable.
- Elevated fenceline concentrations are discussed in more detail in the event documentation reports posted to the Chromium Cleanup website.

# Appendix A

# Integrated Cr<sup>+6</sup> Results

• Running Cr<sup>+6</sup> Metrics Plots

# Appendix A

# Integrated Cr<sup>+6</sup> Results

• Running Cr<sup>+6</sup> Metrics Plots





































## Appendix B

## **Real-time Results Summaries**

- Real-time fenceline PM<sub>10</sub> and TVOC concentrations
- Elevated fenceline PM<sub>10</sub> and TVOC concentrations
- Elevated perimeter of the exclusion zone PM<sub>10</sub>, TVOC and H<sub>2</sub>S concentrations

# Appendix B

## **Real-time Results Summaries**

• Real-time fenceline PM<sub>10</sub> and TVOC concentrations

March Real-Time Fenceline 15-Minute Average PM<sub>10</sub> and TVOC Monitoring Results





Note: Air monitoring was started on March 29, 2021.





























### November Real-Time Fenceline 15-Minute Average PM<sub>10</sub> and TVOC Monitoring Results





Note: Site activities associated with air monitoring were completed at the end of the day on November 11, 2021 and air monito