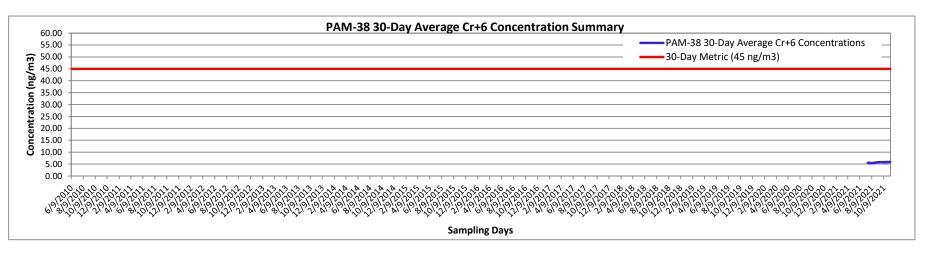

protection of human health.
- To ensure ongoing compliance with the AAC, shorter-duration rolling averages were utilized to provide for early and regular assessment of performance trends and, if necessary, to allow for responsive corrective measures to be implemented to ensure that emissions of Cr<sup>+6</sup> are maintained at levels less than the AAC over the duration of the program, and are minimized to the greatest extent practicable.
- Elevated fenceline concentrations are discussed in more detail in the event documentation reports posted to the Chromium Cleanup website.

# Appendix A

# Integrated Cr<sup>+6</sup> Results

• Running Cr<sup>+6</sup> Metrics Plots

# Appendix A

# Integrated Cr<sup>+6</sup> Results

• Running Cr<sup>+6</sup> Metrics Plots





































## Appendix B

## **Real-time Results Summaries**

- Real-time fenceline PM<sub>10</sub> and TVOC concentrations
- Elevated fenceline PM<sub>10</sub> and TVOC concentrations
- Elevated perimeter of the exclusion zone PM<sub>10</sub>, TVOC and H<sub>2</sub>S concentrations

# Appendix B

## **Real-time Results Summaries**

• Real-time fenceline PM<sub>10</sub> and TVOC concentrations

March Real-Time Fenceline 15-Minute Average PM<sub>10</sub> and TVOC Monitoring Results





Note: Air monitoring was started on March 29, 2021.





























### November Real-Time Fenceline 15-Minute Average PM<sub>10</sub> and TVOC Monitoring Results





Note: Site activities associated with air monitoring were completed at the end of the day on November 11, 2021 and air monitoring was