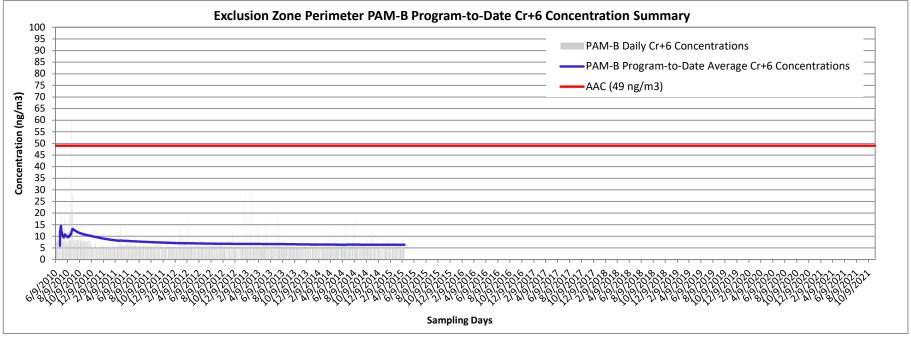

Results of the integrated Cr<sup>+6</sup> sampling and analysis during the overall program indicated that program average airborne Cr<sup>+6</sup> concentrations were significantly less than the Acceptable Air Concentration (AAC) set by New Jersey Department of Environmental Protection (NJDEP) at each of the Air Monitoring Station (AMS) locations. The results and calculations document compliance with the Cr<sup>+6</sup> AAC and confirm that dust control measures were effective throughout the program.

Results have been evaluated and compared to the Site-specific Acceptable Air Concentration (AAC) and Action Levels in accordance with the AMP.

During the operational period, the integrated Cr<sup>+6</sup> sampling and analysis results have confirmed compliance with the Cr<sup>+6</sup> AAC. There have been several short-term periods of elevated PM<sub>10</sub> and TVOC concentrations greater than the fenceline Action Levels or the perimeter of the exclusion zone Early Warning Action Levels. These occurrences, however, have been infrequent during the program and have been largely mitigated by on-Site dust and vapor control operations.

Success is ultimately determined at the end of the remediation program when the average Cr<sup>+6</sup> concentrations at each Air Monitoring Station (AMS) location are compared to the Site-specific AAC for Cr<sup>+6</sup>. This annual report has been designed to evaluate the program's effectiveness on an annual basis and, given the end of the remediation program during 2021, provides an evaluation of the success and compliance of the overall program from an air monitoring perspective. Thus, the annual reports have focused largely on the integrated analytical results collected as part of the Cr<sup>+6</sup> fenceline air monitoring.