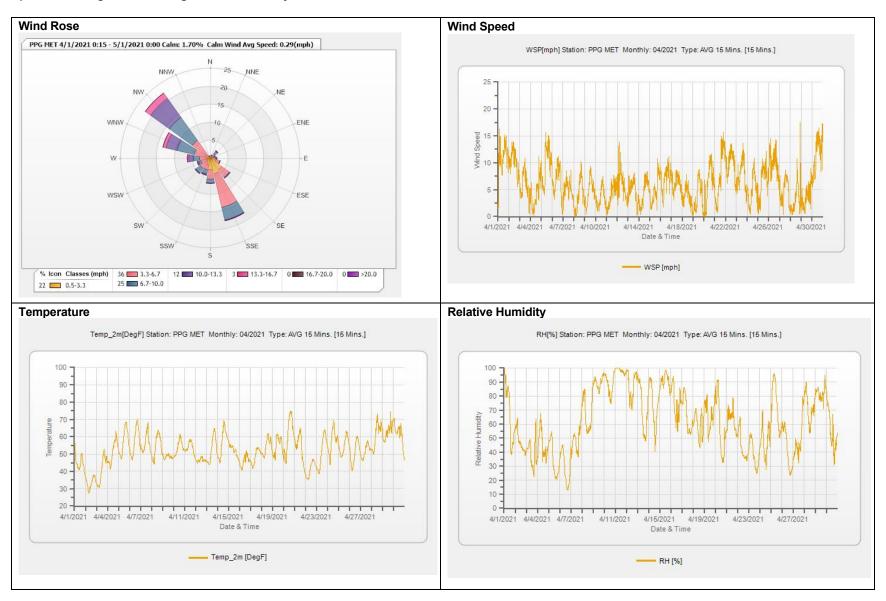

|

#### **Definitions:**

HH – hand-held monitoring location

H<sub>2</sub>S – hydrogen sulfide

mph - miles per hour

NA – not applicable

PM<sub>10</sub> – respirable particulate matter measured in micrograms per cubic meter (µg/m³)

ppm - parts per million

TVOC – total volatile organic compound measured in ppm (by volume)

#### Notes:

- Hand-held PM $_{10}$ , TVOC and H $_2$ S monitoring values represent instantaneous concentrations measured at the perimeter of the exclusion zone.
- Site-specific Action Levels can be found in **Table 3-2**

Appendix C

**Meteorological Results** 

## **March Meteorological Monitoring Results Summary**



<sup>&</sup>lt;sup>1</sup> The air monitoring program started up on March 29, 2021.

## **April Meteorological Monitoring Results Summary**



## **May Meteorological Monitoring Results Summary**



## **June Meteorological Monitoring Results Summary**



## **July Meteorological Monitoring Results Summary**



## **August Meteorological Monitoring Results Summary**



## **September Meteorological Monitoring Results Summary**



## **October Meteorological Monitoring Results Summary**



## **November Meteorological Monitoring Results Summary**



Site activities associated with air monitoring were completed at the end of the day on November 11, 2021 and air monitoring was shut down.

Appendix D

**Site Maps** 























































































## Appendix E

**Site Activities** 

### March Site Actvities for Garfield Avenue Group Site

|                        |