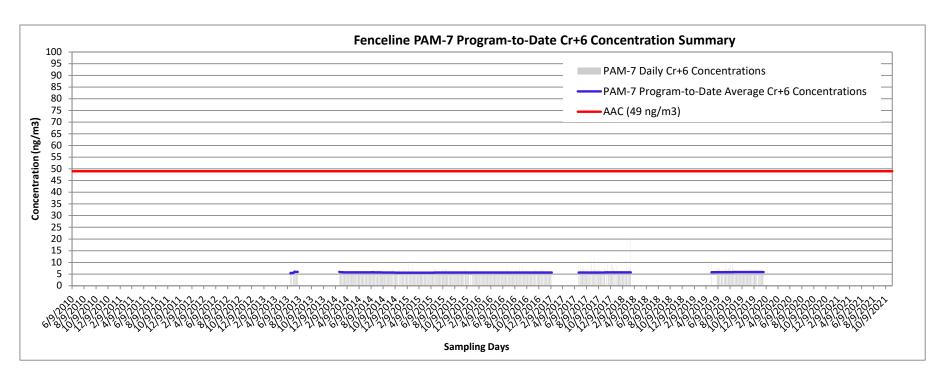

Results of the integrated Cr<sup>+6</sup> sampling and analysis during the overall program indicated that program average airborne Cr<sup>+6</sup> concentrations were significantly less than the Acceptable Air Concentration (AAC) set by New Jersey Department of Environmental Protection (NJDEP) at each of the Air Monitoring Station (AMS) locations. The results and calculations document compliance with the Cr<sup>+6</sup> AAC and confirm that dust control measures were effective throughout the program.

Results have been evaluated and compared to the Site-specific Acceptable Air Concentration (AAC) and Action Levels in accordance with the AMP.

During the operational period, the integrated Cr<sup>+6</sup> sampling and analysis results have confirmed compliance with the Cr<sup>+6</sup> AAC. There have been several short-term periods of elevated PM<sub>10</sub> and TVOC concentrations greater than the fenceline Action Levels or the perimeter of the exclusion zone Early Warning Action Levels. These occurrences, however, have been infrequent during the program and have been largely mitigated by on-Site dust and vapor control operations.

Success is ultimately determined at the end of the remediation program when the average Cr<sup>+6</sup> concentrations at each Air Monitoring Station (AMS) location are compared to the Site-specific AAC for Cr<sup>+6</sup>. This annual report has been designed to evaluate the program's effectiveness on an annual basis and, given the end of the remediation program during 2021, provides an evaluation of the success and compliance of the overall program from an air monitoring perspective. Thus, the annual reports have focused largely on the integrated analytical results collected as part of the Cr<sup>+6</sup> fenceline air monitoring.