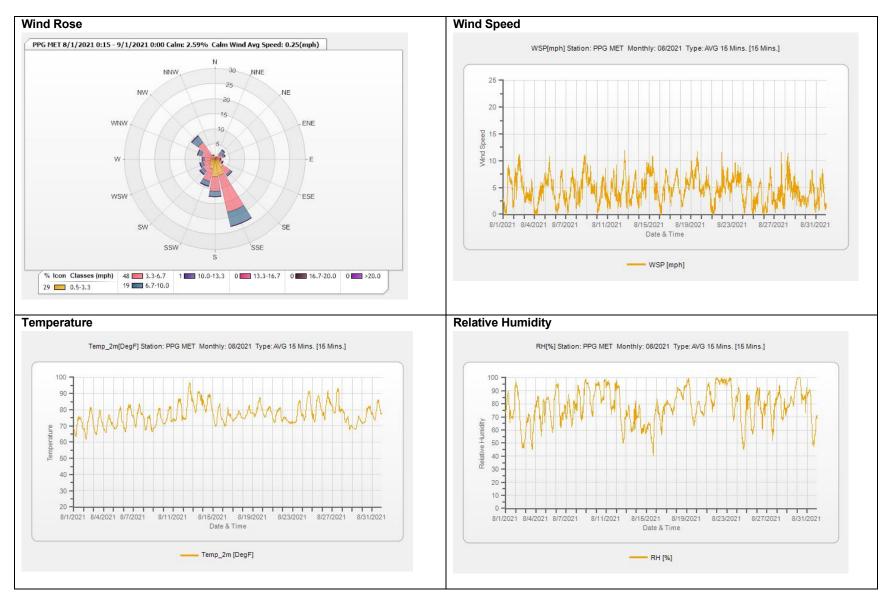

Results of the real-time PM<sub>10</sub> and TVOC monitoring during the overall program indicated that there were short-term periods of elevated concentrations greater than the fenceline Action Levels and perimeter of the exclusion zone Early Warning Action Levels. Results of the real-time H<sub>2</sub>S monitoring during the overall program remained at concentrations less than the fenceline Action Level. Program averages of PM<sub>10</sub> and TVOCs are similar to those that were observed during the baseline period, indicating that the dust and vapor control measures during intrusive activities were effective at minimizing concentrations in ambient air.

Results have been evaluated and compared to the Site-specific Acceptable Air Concentration (AAC) and Action Levels in accordance with the AMP.

During the operational period, the integrated Cr<sup>+6</sup> sampling and analysis results have confirmed compliance with the Cr<sup>+6</sup> AAC. There have been several short-term periods of elevated PM<sub>10</sub> and TVOC concentrations greater than the fenceline Action Levels or the perimeter of the exclusion zone Early Warning Action Levels. These occurrences, however, have been infrequent during the program and have been largely mitigated by on-Site dust and vapor control operations.