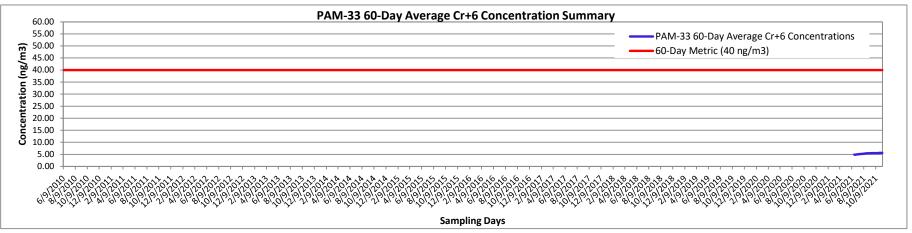

Results of the integrated Cr<sup>+6</sup> sampling and analysis during the overall program indicated that program average airborne Cr<sup>+6</sup> concentrations were significantly less than the Acceptable Air Concentration (AAC) set by New Jersey Department of Environmental Protection (NJDEP) at each of the Air Monitoring Station (AMS) locations. The results and calculations document compliance with the Cr<sup>+6</sup> AAC and confirm that dust control measures were effective throughout the program.

Results have been evaluated and compared to the Site-specific Acceptable Air Concentration (AAC) and Action Levels in accordance with the AMP.

During the operational period, the integrated Cr<sup>+6</sup> sampling and analysis results have confirmed compliance with the Cr<sup>+6</sup> AAC. There have been several short-term periods of elevated PM<sub>10</sub> and TVOC concentrations greater than the fenceline Action Levels or the perimeter of the exclusion zone Early Warning Action Levels. These occurrences, however, have been infrequent during the program and have been largely mitigated by on-Site dust and vapor control operations.

Success is ultimately determined at the end of the remediation program when the average Cr<sup>+6</sup> concentrations at each Air Monitoring Station (AMS) location are compared to the Site-specific AAC for Cr<sup>+6</sup>. This annual report has been designed to evaluate the program's effectiveness on an annual basis and, given the end of the remediation program during 2021, provides an evaluation of the success and compliance of the overall program from an air monitoring perspective. Thus, the annual reports have focused largely on the integrated analytical results collected as part of the Cr<sup>+6</sup> fenceline air monitoring.