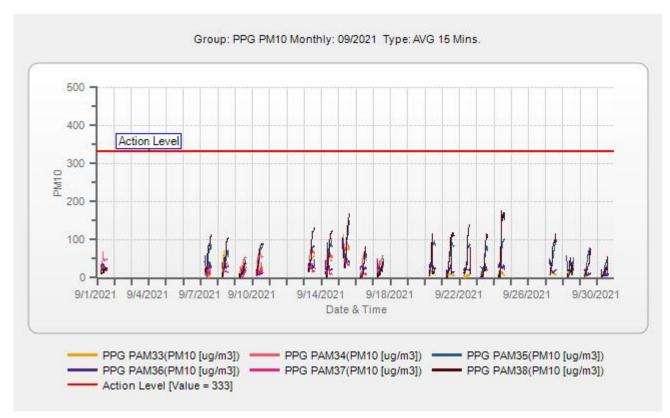

Results of the real-time PM<sub>10</sub> and TVOC monitoring during the overall program indicated that there were short-term periods of elevated concentrations greater than the fenceline Action Levels and perimeter of the exclusion zone Early Warning Action Levels. Results of the real-time H<sub>2</sub>S monitoring during the overall program remained at concentrations less than the fenceline Action Level. Program averages of PM<sub>10</sub> and TVOCs are similar to those that were observed during the baseline period, indicating that the dust and vapor control measures during intrusive activities were effective at minimizing concentrations in ambient air.

Results have been evaluated and compared to the Site-specific Acceptable Air Concentration (AAC) and Action Levels in accordance with the AMP.

During the operational period, the integrated Cr<sup>+6</sup> sampling and analysis results have confirmed compliance with the Cr<sup>+6</sup> AAC. There have been several short-term periods of elevated PM<sub>10</sub> and TVOC concentrations greater than the fenceline Action Levels or the perimeter of the exclusion zone Early Warning Action Levels. These occurrences, however, have been infrequent during the program and have been largely mitigated by on-Site dust and vapor control operations.