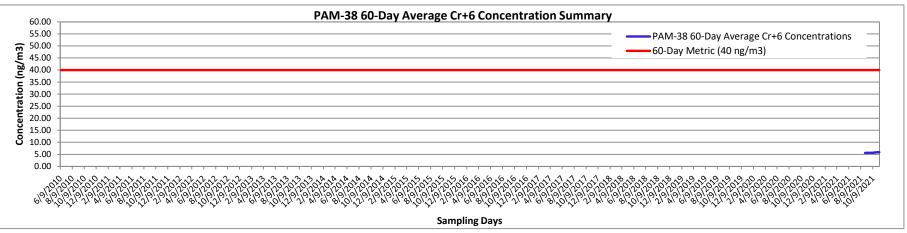

Results of the integrated Cr<sup>+6</sup> sampling and analysis during the overall program indicated that program average airborne Cr<sup>+6</sup> concentrations were significantly less than the Acceptable Air Concentration (AAC) set by New Jersey Department of Environmental Protection (NJDEP) at each of the Air Monitoring Station (AMS) locations. The results and calculations document compliance with the Cr<sup>+6</sup> AAC and confirm that dust control measures were effective throughout the program.

Results have been evaluated and compared to the Site-specific Acceptable Air Concentration (AAC) and Action Levels in accordance with the AMP.

During the operational period, the integrated Cr<sup>+6</sup> sampling and analysis results have confirmed compliance with the Cr<sup>+6</sup> AAC. There have been several short-term periods of elevated PM<sub>10</sub> and TVOC concentrations greater than the fenceline Action Levels or the perimeter of the exclusion zone Early Warning Action Levels. These occurrences, however, have been infrequent during the program and have been largely mitigated by on-Site dust and vapor control operations.

Success is ultimately determined at the end of the remediation program when the average Cr<sup>+6</sup> concentrations at each Air Monitoring Station (AMS) location are compared to the Site-specific AAC for Cr<sup>+6</sup>. This annual report has been designed to evaluate the program's effectiveness on an annual basis and, given the end of the remediation program during 2021, provides an evaluation of the success and compliance of the overall program from an air monitoring perspective. Thus, the annual reports have focused largely on the integrated analytical results collected as part of the Cr<sup>+6</sup> fenceline air monitoring.