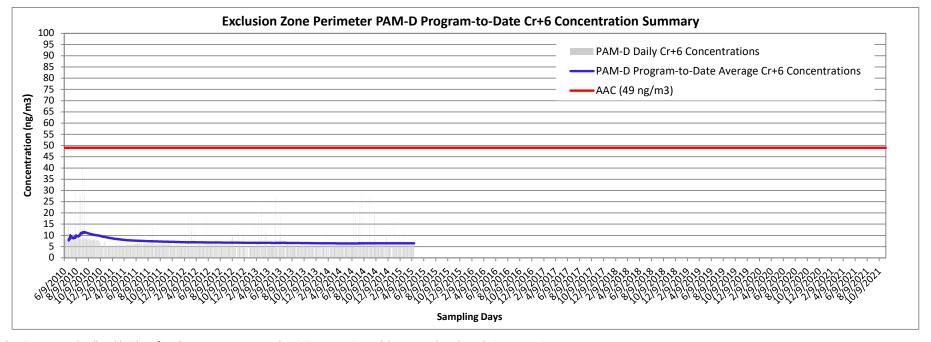

Results of the integrated Cr<sup>+6</sup> sampling and analysis during the overall program indicated that program average airborne Cr<sup>+6</sup> concentrations were significantly less than the Acceptable Air Concentration (AAC) set by New Jersey Department of Environmental Protection (NJDEP) at each of the Air Monitoring Station (AMS) locations. The results and calculations document compliance with the Cr<sup>+6</sup> AAC and confirm that dust control measures were effective throughout the program.

Results have been evaluated and compared to the Site-specific Acceptable Air Concentration (AAC) and Action Levels in accordance with the AMP.

During the operational period, the integrated Cr<sup>+6</sup> sampling and analysis results have confirmed compliance with the Cr<sup>+6</sup> AAC. There have been several short-term periods of elevated PM<sub>10</sub> and TVOC concentrations greater than the fenceline Action Levels or the perimeter of the exclusion zone Early Warning Action Levels. These occurrences, however, have been infrequent during the program and have been largely mitigated by on-Site dust and vapor control operations.

Success is ultimately determined at the end of the remediation program when the average Cr<sup>+6</sup> concentrations at each Air Monitoring Station (AMS) location are compared to the Site-specific AAC for Cr<sup>+6</sup>. This annual report has been designed to evaluate the program's effectiveness on an annual basis and, given the end of the remediation program during 2021, provides an evaluation of the success and compliance of the overall program from an air monitoring perspective. Thus, the annual reports have focused largely on the integrated analytical results collected as part of the Cr<sup>+6</sup> fenceline air monitoring.