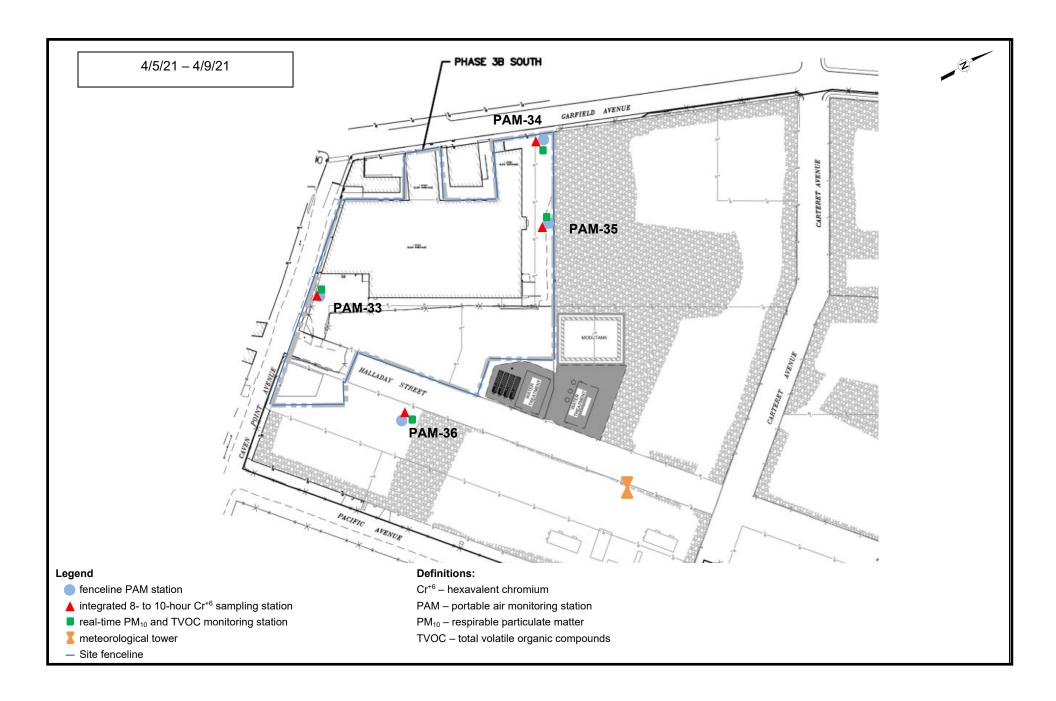

the work conducted in 2021 were completed in accordance with AMP Amendment 37. Monitoring was conducted from March 29, 2021 to the end of the program on November 11, 2021 due to the completion of substantial excavation and backfilling activities. Specific details regarding dates of operation may be found in **Table 2-1**.