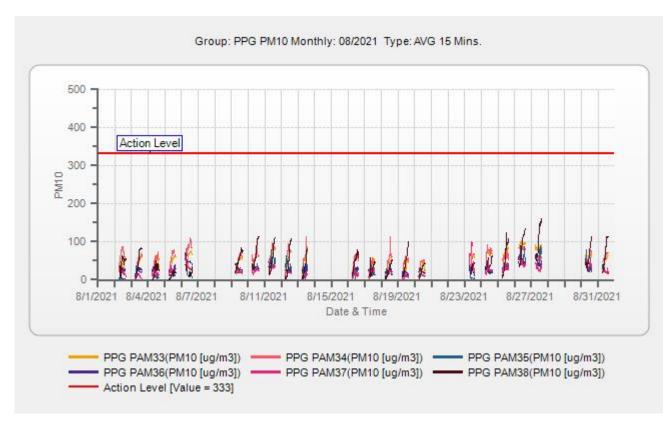

Results of the real-time PM<sub>10</sub> and TVOC monitoring during the overall program indicated that there were short-term periods of elevated concentrations greater than the fenceline Action Levels and perimeter of the exclusion zone Early Warning Action Levels. Results of the real-time H<sub>2</sub>S monitoring during the overall program remained at concentrations less than the fenceline Action Level. Program averages of PM<sub>10</sub> and TVOCs are similar to those that were observed during the baseline period, indicating that the dust and vapor control measures during intrusive activities were effective at minimizing concentrations in ambient air.

Results have been evaluated and compared to the Site-specific Acceptable Air Concentration (AAC) and Action Levels in accordance with the AMP.

During the operational period, the integrated Cr<sup>+6</sup> sampling and analysis results have confirmed compliance with the Cr<sup>+6</sup> AAC. There have been several short-term periods of elevated PM<sub>10</sub> and TVOC concentrations greater than the fenceline Action Levels or the perimeter of the exclusion zone Early Warning Action Levels. These occurrences, however, have been infrequent during the program and have been largely mitigated by on-Site dust and vapor control operations.