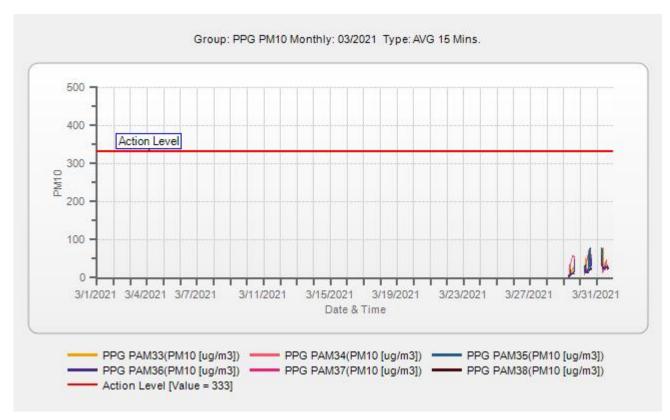

Results of the real-time PM<sub>10</sub> and TVOC monitoring during the overall program indicated that there were short-term periods of elevated concentrations greater than the fenceline Action Levels and perimeter of the exclusion zone Early Warning Action Levels. Results of the real-time H<sub>2</sub>S monitoring during the overall program remained at concentrations less than the fenceline Action Level. Program averages of PM<sub>10</sub> and TVOCs are similar to those that were observed during the baseline period, indicating that the dust and vapor control measures during intrusive activities were effective at minimizing concentrations in ambient air.

Results have been evaluated and compared to the Site-specific Acceptable Air Concentration (AAC) and Action Levels in accordance with the AMP.

During the operational period, the integrated Cr<sup>+6</sup> sampling and analysis results have confirmed compliance with the Cr<sup>+6</sup> AAC. There have been several short-term periods of elevated PM<sub>10</sub> and TVOC concentrations greater than the fenceline Action Levels or the perimeter of the exclusion zone Early Warning Action Levels. These occurrences, however, have been infrequent during the program and have been largely mitigated by on-Site dust and vapor control operations.