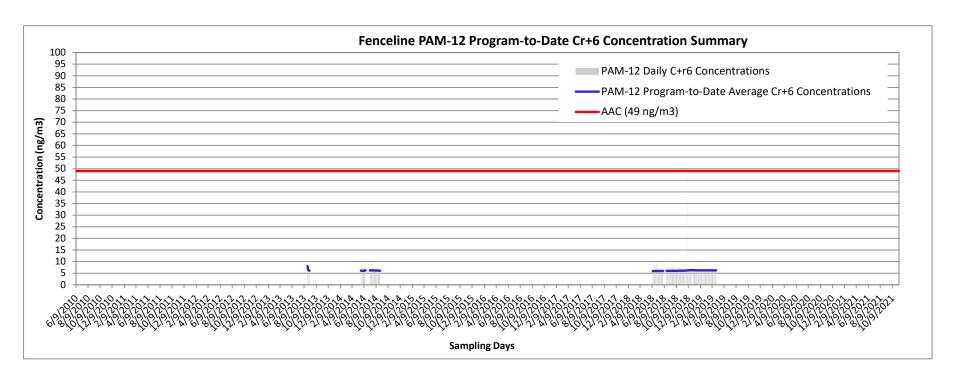

Results of the integrated Cr<sup>+6</sup> sampling and analysis during the overall program indicated that program average airborne Cr<sup>+6</sup> concentrations were significantly less than the Acceptable Air Concentration (AAC) set by New Jersey Department of Environmental Protection (NJDEP) at each of the Air Monitoring Station (AMS) locations. The results and calculations document compliance with the Cr<sup>+6</sup> AAC and confirm that dust control measures were effective throughout the program.

Results have been evaluated and compared to the Site-specific Acceptable Air Concentration (AAC) and Action Levels in accordance with the AMP.

During the operational period, the integrated Cr<sup>+6</sup> sampling and analysis results have confirmed compliance with the Cr<sup>+6</sup> AAC. There have been several short-term periods of elevated PM<sub>10</sub> and TVOC concentrations greater than the fenceline Action Levels or the perimeter of the exclusion zone Early Warning Action Levels. These occurrences, however, have been infrequent during the program and have been largely mitigated by on-Site dust and vapor control operations.

Success is ultimately determined at the end of the remediation program when the average Cr<sup>+6</sup> concentrations at each Air Monitoring Station (AMS) location are compared to the Site-specific AAC for Cr<sup>+6</sup>. This annual report has been designed to evaluate the program's effectiveness on an annual basis and, given the end of the remediation program during 2021, provides an evaluation of the success and compliance of the overall program from an air monitoring perspective. Thus, the annual reports have focused largely on the integrated analytical results collected as part of the Cr<sup>+6</sup> fenceline air monitoring.