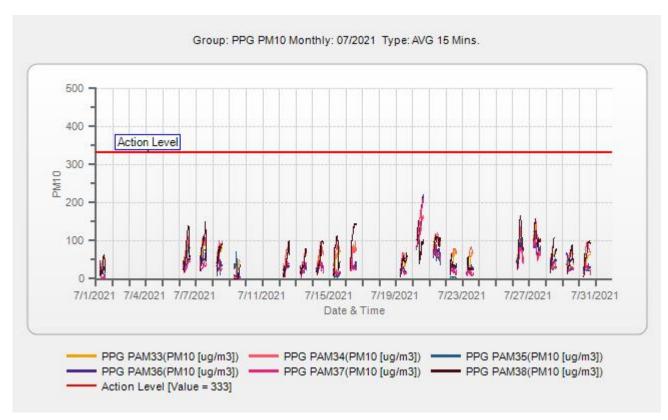

Results of the real-time PM<sub>10</sub> and TVOC monitoring during the overall program indicated that there were short-term periods of elevated concentrations greater than the fenceline Action Levels and perimeter of the exclusion zone Early Warning Action Levels. Results of the real-time H<sub>2</sub>S monitoring during the overall program remained at concentrations less than the fenceline Action Level. Program averages of PM<sub>10</sub> and TVOCs are similar to those that were observed during the baseline period, indicating that the dust and vapor control measures during intrusive activities were effective at minimizing concentrations in ambient air.

Results have been evaluated and compared to the Site-specific Acceptable Air Concentration (AAC) and Action Levels in accordance with the AMP.

During the operational period, the integrated Cr<sup>+6</sup> sampling and analysis results have confirmed compliance with the Cr<sup>+6</sup> AAC. There have been several short-term periods of elevated PM<sub>10</sub> and TVOC concentrations greater than the fenceline Action Levels or the perimeter of the exclusion zone Early Warning Action Levels. These occurrences, however, have been infrequent during the program and have been largely mitigated by on-Site dust and vapor control operations.