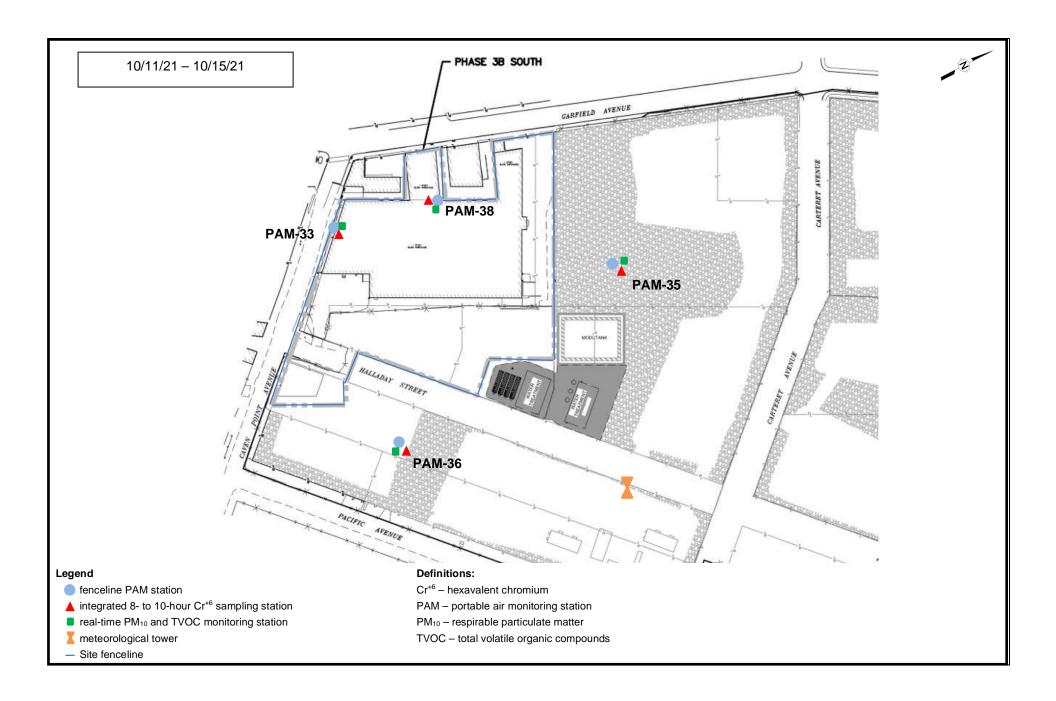

<sup>&</sup>lt;sup>1</sup> The air monitoring program started up on March 29, 2021.

## **April Meteorological Monitoring Results Summary**



## **May Meteorological Monitoring Results Summary**



## **June Meteorological Monitoring Results Summary**



## **July Meteorological Monitoring Results Summary**



## **August Meteorological Monitoring Results Summary**



## **September Meteorological Monitoring Results Summary**



## **October Meteorological Monitoring Results Summary**



## **November Meteorological Monitoring Results Summary**



Site activities associated with air monitoring were completed at the end of the day on November 11, 2021 and air monitoring was shut down.

Appendix D

**Site Maps** 























































































## Appendix E

**Site Activities** 

### March Site Actvities for Garfield Avenue Group Site

|                        |                  |                    |                |                                |                       |                    | 1                |                       |                | -11                            |                    |                                     |                        |                                |          | 1            | 1            | 1                  | 1                   |              | 1                   |            |                                  | 1                                |                         | ı             |                  |                | 0