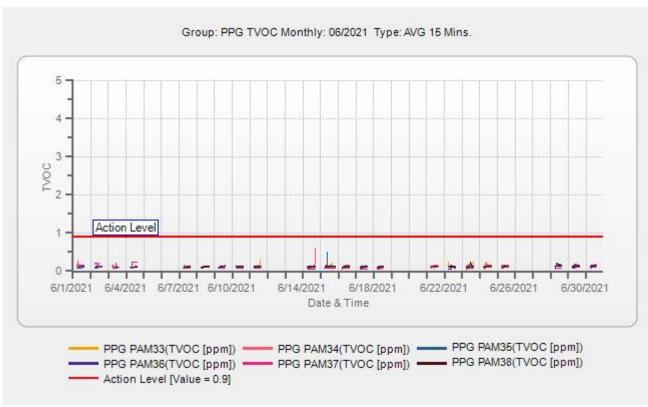

Results of the real-time PM<sub>10</sub> and TVOC monitoring during the overall program indicated that there were short-term periods of elevated concentrations greater than the fenceline Action Levels and perimeter of the exclusion zone Early Warning Action Levels. Results of the real-time H<sub>2</sub>S monitoring during the overall program remained at concentrations less than the fenceline Action Level. Program averages of PM<sub>10</sub> and TVOCs are similar to those that were observed during the baseline period, indicating that the dust and vapor control measures during intrusive activities were effective at minimizing concentrations in ambient air.

Results have been evaluated and compared to the Site-specific Acceptable Air Concentration (AAC) and Action Levels in accordance with the AMP.

During the operational period, the integrated Cr<sup>+6</sup> sampling and analysis results have confirmed compliance with the Cr<sup>+6</sup> AAC. There have been several short-term periods of elevated PM<sub>10</sub> and TVOC concentrations greater than the fenceline Action Levels or the perimeter of the exclusion zone Early Warning Action Levels. These occurrences, however, have been infrequent during the program and have been largely mitigated by on-Site dust and vapor control operations.