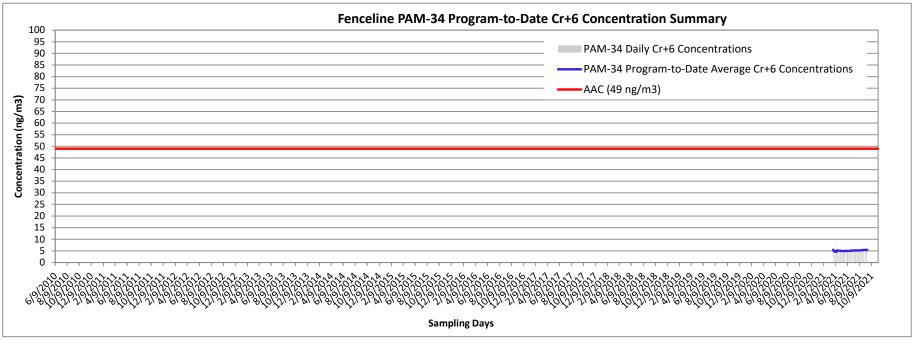

Results of the integrated Cr<sup>+6</sup> sampling and analysis during the overall program indicated that program average airborne Cr<sup>+6</sup> concentrations were significantly less than the Acceptable Air Concentration (AAC) set by New Jersey Department of Environmental Protection (NJDEP) at each of the Air Monitoring Station (AMS) locations. The results and calculations document compliance with the Cr<sup>+6</sup> AAC and confirm that dust control measures were effective throughout the program.

Results have been evaluated and compared to the Site-specific Acceptable Air Concentration (AAC) and Action Levels in accordance with the AMP.

During the operational period, the integrated Cr<sup>+6</sup> sampling and analysis results have confirmed compliance with the Cr<sup>+6</sup> AAC. There have been several short-term periods of elevated PM<sub>10</sub> and TVOC concentrations greater than the fenceline Action Levels or the perimeter of the exclusion zone Early Warning Action Levels. These occurrences, however, have been infrequent during the program and have been largely mitigated by on-Site dust and vapor control operations.

Success is ultimately determined at the end of the remediation program when the average Cr<sup>+6</sup> concentrations at each Air Monitoring Station (AMS) location are compared to the Site-specific AAC for Cr<sup>+6</sup>. This annual report has been designed to evaluate the program's effectiveness on an annual basis and, given the end of the remediation program during 2021, provides an evaluation of the success and compliance of the overall program from an air monitoring perspective. Thus, the annual reports have focused largely on the integrated analytical results collected as part of the Cr<sup>+6</sup> fenceline air monitoring.