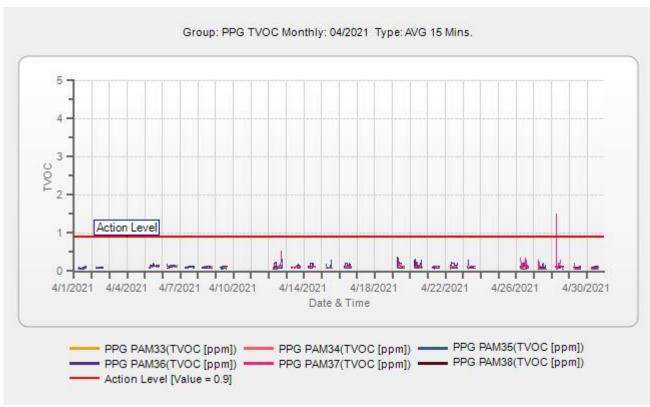

Results of the real-time PM<sub>10</sub> and TVOC monitoring during the overall program indicated that there were short-term periods of elevated concentrations greater than the fenceline Action Levels and perimeter of the exclusion zone Early Warning Action Levels. Results of the real-time H<sub>2</sub>S monitoring during the overall program remained at concentrations less than the fenceline Action Level. Program averages of PM<sub>10</sub> and TVOCs are similar to those that were observed during the baseline period, indicating that the dust and vapor control measures during intrusive activities were effective at minimizing concentrations in ambient air.

Results have been evaluated and compared to the Site-specific Acceptable Air Concentration (AAC) and Action Levels in accordance with the AMP.

During the operational period, the integrated Cr<sup>+6</sup> sampling and analysis results have confirmed compliance with the Cr<sup>+6</sup> AAC. There have been several short-term periods of elevated PM<sub>10</sub> and TVOC concentrations greater than the fenceline Action Levels or the perimeter of the exclusion zone Early Warning Action Levels. These occurrences, however, have been infrequent during the program and have been largely mitigated by on-Site dust and vapor control operations.