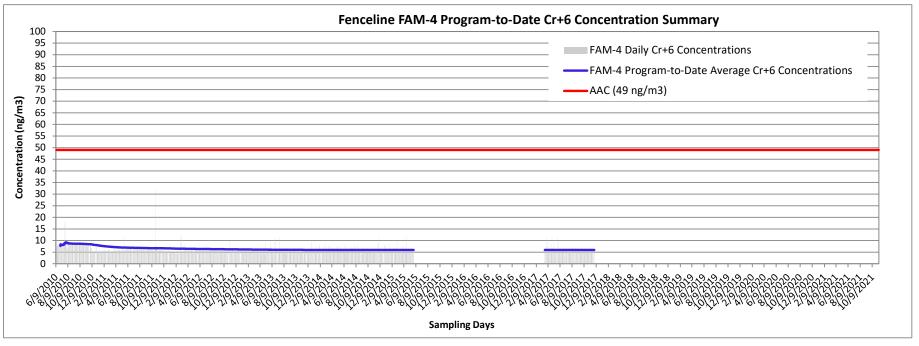

Results of the integrated Cr<sup>+6</sup> sampling and analysis during the overall program indicated that program average airborne Cr<sup>+6</sup> concentrations were significantly less than the Acceptable Air Concentration (AAC) set by New Jersey Department of Environmental Protection (NJDEP) at each of the Air Monitoring Station (AMS) locations. The results and calculations document compliance with the Cr<sup>+6</sup> AAC and confirm that dust control measures were effective throughout the program.

Results have been evaluated and compared to the Site-specific Acceptable Air Concentration (AAC) and Action Levels in accordance with the AMP.

During the operational period, the integrated Cr<sup>+6</sup> sampling and analysis results have confirmed compliance with the Cr<sup>+6</sup> AAC. There have been several short-term periods of elevated PM<sub>10</sub> and TVOC concentrations greater than the fenceline Action Levels or the perimeter of the exclusion zone Early Warning Action Levels. These occurrences, however, have been infrequent during the program and have been largely mitigated by on-Site dust and vapor control operations.

Success is ultimately determined at the end of the remediation program when the average Cr<sup>+6</sup> concentrations at each Air Monitoring Station (AMS) location are compared to the Site-specific AAC for Cr<sup>+6</sup>. This annual report has been designed to evaluate the program's effectiveness on an annual basis and, given the end of the remediation program during 2021, provides an evaluation of the success and compliance of the overall program from an air monitoring perspective. Thus, the annual reports have focused largely on the integrated analytical results collected as part of the Cr<sup>+6</sup> fenceline air monitoring.