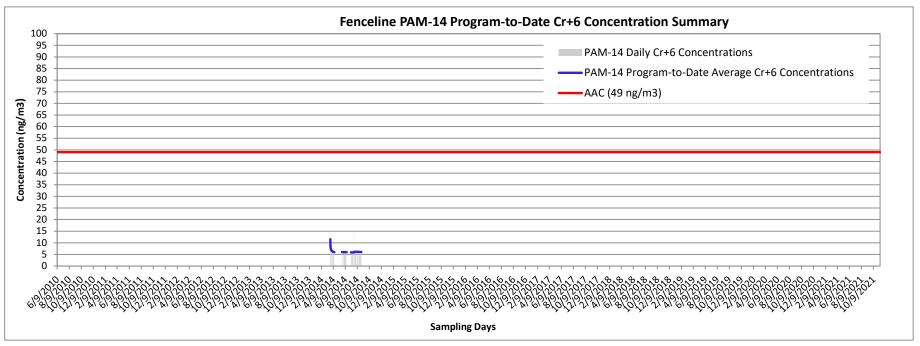

Results of the integrated Cr<sup>+6</sup> sampling and analysis during the overall program indicated that program average airborne Cr<sup>+6</sup> concentrations were significantly less than the Acceptable Air Concentration (AAC) set by New Jersey Department of Environmental Protection (NJDEP) at each of the Air Monitoring Station (AMS) locations. The results and calculations document compliance with the Cr<sup>+6</sup> AAC and confirm that dust control measures were effective throughout the program.

Results have been evaluated and compared to the Site-specific Acceptable Air Concentration (AAC) and Action Levels in accordance with the AMP.

During the operational period, the integrated Cr<sup>+6</sup> sampling and analysis results have confirmed compliance with the Cr<sup>+6</sup> AAC. There have been several short-term periods of elevated PM<sub>10</sub> and TVOC concentrations greater than the fenceline Action Levels or the perimeter of the exclusion zone Early Warning Action Levels. These occurrences, however, have been infrequent during the program and have been largely mitigated by on-Site dust and vapor control operations.

Success is ultimately determined at the end of the remediation program when the average Cr<sup>+6</sup> concentrations at each Air Monitoring Station (AMS) location are compared to the Site-specific AAC for Cr<sup>+6</sup>. This annual report has been designed to evaluate the program's effectiveness on an annual basis and, given the end of the remediation program during 2021, provides an evaluation of the success and compliance of the overall program from an air monitoring perspective. Thus, the annual reports have focused largely on the integrated analytical results collected as part of the Cr<sup>+6</sup> fenceline air monitoring.