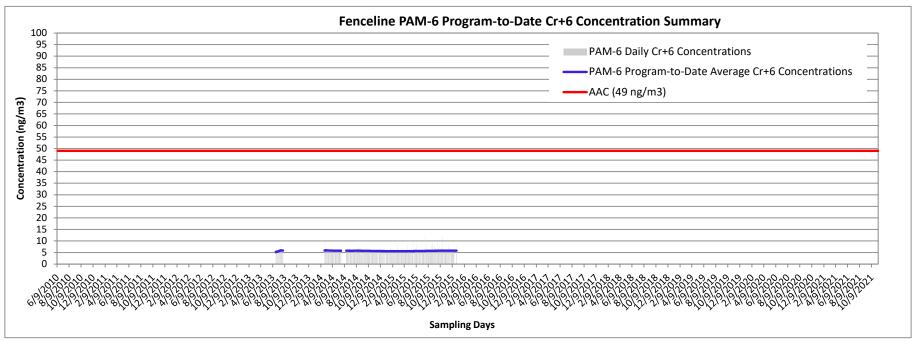

Results of the integrated Cr<sup>+6</sup> sampling and analysis during the overall program indicated that program average airborne Cr<sup>+6</sup> concentrations were significantly less than the Acceptable Air Concentration (AAC) set by New Jersey Department of Environmental Protection (NJDEP) at each of the Air Monitoring Station (AMS) locations. The results and calculations document compliance with the Cr<sup>+6</sup> AAC and confirm that dust control measures were effective throughout the program.

Results have been evaluated and compared to the Site-specific Acceptable Air Concentration (AAC) and Action Levels in accordance with the AMP.

During the operational period, the integrated Cr<sup>+6</sup> sampling and analysis results have confirmed compliance with the Cr<sup>+6</sup> AAC. There have been several short-term periods of elevated PM<sub>10</sub> and TVOC concentrations greater than the fenceline Action Levels or the perimeter of the exclusion zone Early Warning Action Levels. These occurrences, however, have been infrequent during the program and have been largely mitigated by on-Site dust and vapor control operations.