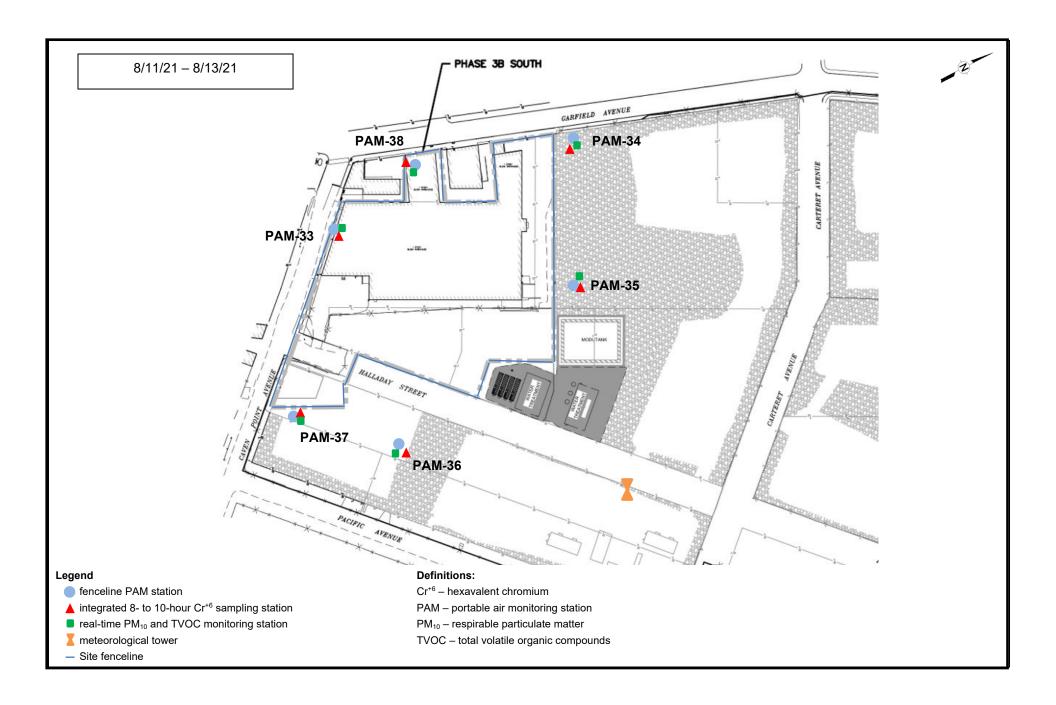

Results Summary**



<sup>&</sup>lt;sup>1</sup> The air monitoring program started up on March 29, 2021.

## **April Meteorological Monitoring Results Summary**



## **May Meteorological Monitoring Results Summary**



## **June Meteorological Monitoring Results Summary**



## **July Meteorological Monitoring Results Summary**



## **August Meteorological Monitoring Results Summary**



## **September Meteorological Monitoring Results Summary**



## **October Meteorological Monitoring Results Summary**



## **November Meteorological Monitoring Results Summary**



Site activities associated with air monitoring were completed at the end of the day on November 11, 2021 and air monitoring was shut down.

Appendix D

**Site Maps** 























































































## Appendix E

**Site Activities** 

### March Site Actvities for Garfield Avenue Group Site

|                        |                  |                    |                |                                |                       |                    | 1                |                       |                | -11                            |                    |                                     |                        |                                |          | 1            | 1            | 1                  | 1                   |              | 1                   |            |                                  | 1                                |                         | ı             |                  |                | 0