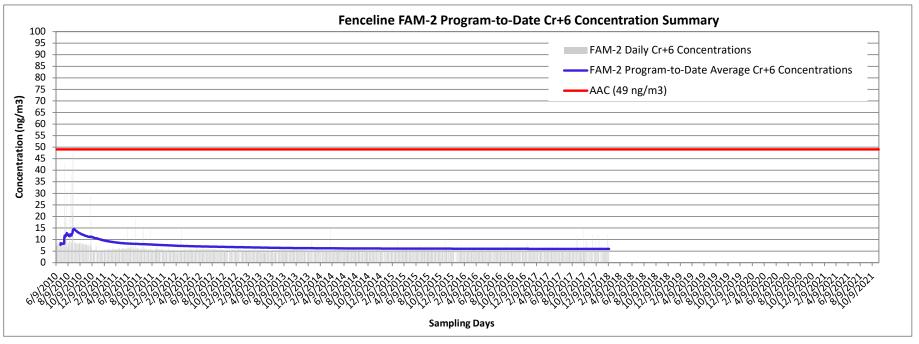

Results of the integrated Cr<sup>+6</sup> sampling and analysis during the overall program indicated that program average airborne Cr<sup>+6</sup> concentrations were significantly less than the Acceptable Air Concentration (AAC) set by New Jersey Department of Environmental Protection (NJDEP) at each of the Air Monitoring Station (AMS) locations. The results and calculations document compliance with the Cr<sup>+6</sup> AAC and confirm that dust control measures were effective throughout the program.

Results have been evaluated and compared to the Site-specific Acceptable Air Concentration (AAC) and Action Levels in accordance with the AMP.

During the operational period, the integrated Cr<sup>+6</sup> sampling and analysis results have confirmed compliance with the Cr<sup>+6</sup> AAC. There have been several short-term periods of elevated PM<sub>10</sub> and TVOC concentrations greater than the fenceline Action Levels or the perimeter of the exclusion zone Early Warning Action Levels. These occurrences, however, have been infrequent during the program and have been largely mitigated by on-Site dust and vapor control operations.

Success is ultimately determined at the end of the remediation program when the average Cr<sup>+6</sup> concentrations at each Air Monitoring Station (AMS) location are compared to the Site-specific AAC for Cr<sup>+6</sup>. This annual report has been designed to evaluate the program's effectiveness on an annual basis and, given the end of the remediation program during 2021, provides an evaluation of the success and compliance of the overall program from an air monitoring perspective. Thus, the annual reports have focused largely on the integrated analytical results collected as part of the Cr<sup>+6</sup> fenceline air monitoring.