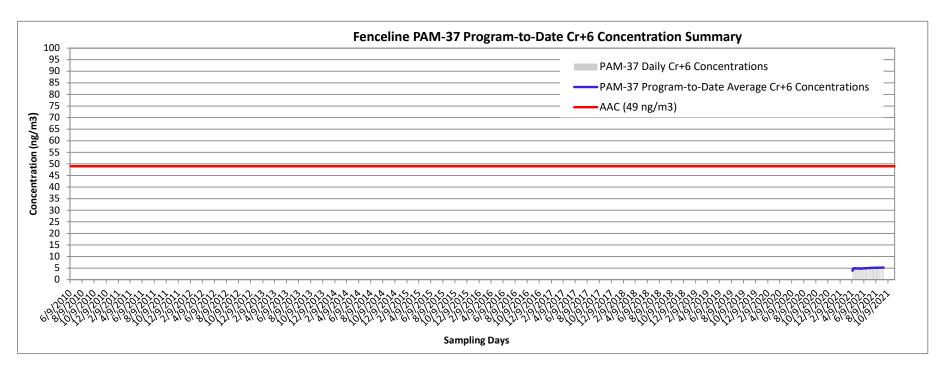

Results of the integrated Cr<sup>+6</sup> sampling and analysis during the overall program indicated that program average airborne Cr<sup>+6</sup> concentrations were significantly less than the Acceptable Air Concentration (AAC) set by New Jersey Department of Environmental Protection (NJDEP) at each of the Air Monitoring Station (AMS) locations. The results and calculations document compliance with the Cr<sup>+6</sup> AAC and confirm that dust control measures were effective throughout the program.

Results have been evaluated and compared to the Site-specific Acceptable Air Concentration (AAC) and Action Levels in accordance with the AMP.

During the operational period, the integrated Cr<sup>+6</sup> sampling and analysis results have confirmed compliance with the Cr<sup>+6</sup> AAC. There have been several short-term periods of elevated PM<sub>10</sub> and TVOC concentrations greater than the fenceline Action Levels or the perimeter of the exclusion zone Early Warning Action Levels. These occurrences, however, have been infrequent during the program and have been largely mitigated by on-Site dust and vapor control operations.

Success is ultimately determined at the end of the remediation program when the average Cr<sup>+6</sup> concentrations at each Air Monitoring Station (AMS) location are compared to the Site-specific AAC for Cr<sup>+6</sup>. This annual report has been designed to evaluate the program's effectiveness on an annual basis and, given the end of the remediation program during 2021, provides an evaluation of the success and compliance of the overall program from an air monitoring perspective. Thus, the annual reports have focused largely on the integrated analytical results collected as part of the Cr<sup>+6</sup> fenceline air monitoring.