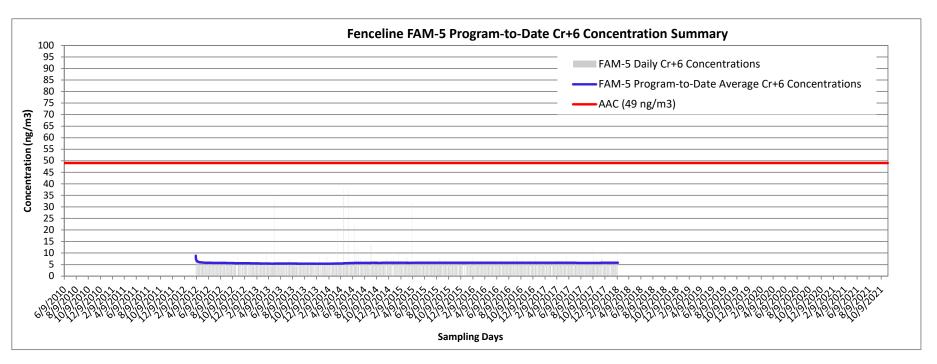

Results of the integrated Cr<sup>+6</sup> sampling and analysis during the overall program indicated that program average airborne Cr<sup>+6</sup> concentrations were significantly less than the Acceptable Air Concentration (AAC) set by New Jersey Department of Environmental Protection (NJDEP) at each of the Air Monitoring Station (AMS) locations. The results and calculations document compliance with the Cr<sup>+6</sup> AAC and confirm that dust control measures were effective throughout the program.

Results have been evaluated and compared to the Site-specific Acceptable Air Concentration (AAC) and Action Levels in accordance with the AMP.

During the operational period, the integrated Cr<sup>+6</sup> sampling and analysis results have confirmed compliance with the Cr<sup>+6</sup> AAC. There have been several short-term periods of elevated PM<sub>10</sub> and TVOC concentrations greater than the fenceline Action Levels or the perimeter of the exclusion zone Early Warning Action Levels. These occurrences, however, have been infrequent during the program and have been largely mitigated by on-Site dust and vapor control operations.

Success is ultimately determined at the end of the remediation program when the average Cr<sup>+6</sup> concentrations at each Air Monitoring Station (AMS) location are compared to the Site-specific AAC for Cr<sup>+6</sup>. This annual report has been designed to evaluate the program's effectiveness on an annual basis and, given the end of the remediation program during 2021, provides an evaluation of the success and compliance of the overall program from an air monitoring perspective. Thus, the annual reports have focused largely on the integrated analytical results collected as part of the Cr<sup>+6</sup> fenceline air monitoring.