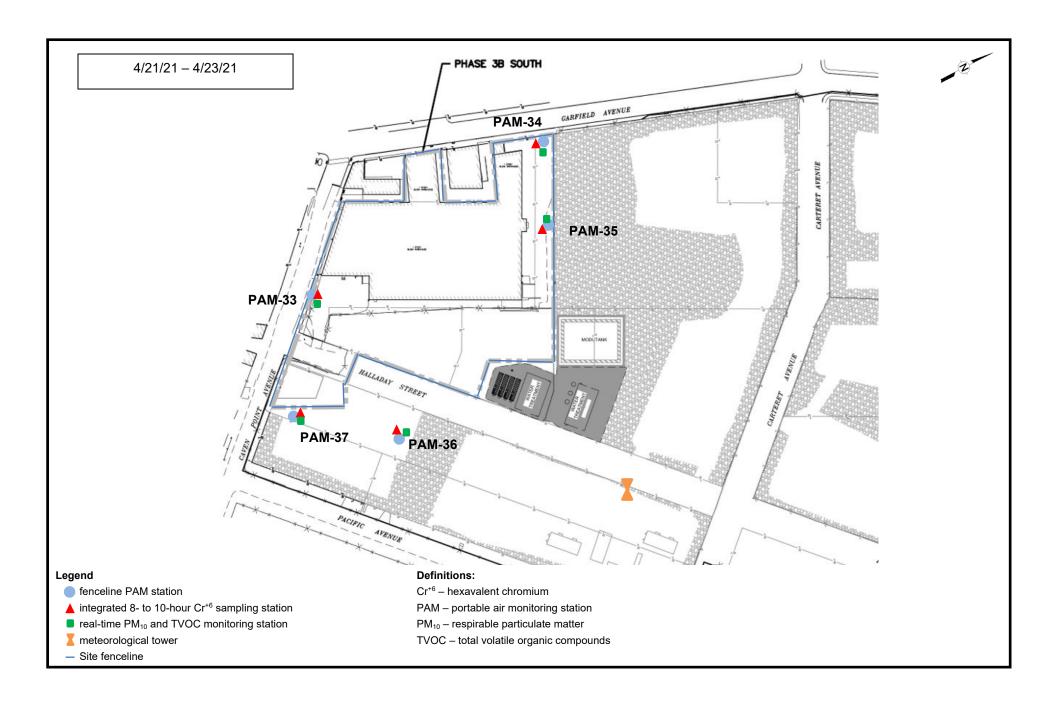

the work conducted in 2021 were completed in accordance with AMP Amendment 37. Monitoring was conducted from March 29, 2021 to the end of the program on November 11, 2021 due to the completion of substantial excavation and backfilling activities. Specific details regarding dates of operation may be found in **Table 2-1**.