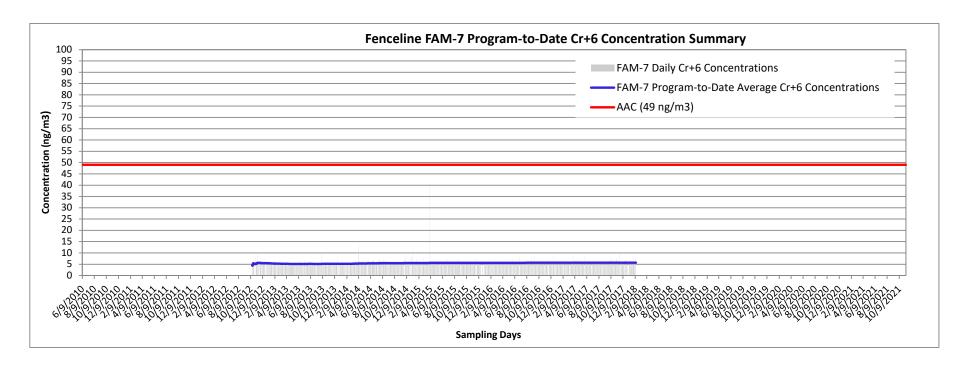

Results of the integrated Cr<sup>+6</sup> sampling and analysis during the overall program indicated that program average airborne Cr<sup>+6</sup> concentrations were significantly less than the Acceptable Air Concentration (AAC) set by New Jersey Department of Environmental Protection (NJDEP) at each of the Air Monitoring Station (AMS) locations. The results and calculations document compliance with the Cr<sup>+6</sup> AAC and confirm that dust control measures were effective throughout the program.

Results have been evaluated and compared to the Site-specific Acceptable Air Concentration (AAC) and Action Levels in accordance with the AMP.

During the operational period, the integrated Cr<sup>+6</sup> sampling and analysis results have confirmed compliance with the Cr<sup>+6</sup> AAC. There have been several short-term periods of elevated PM<sub>10</sub> and TVOC concentrations greater than the fenceline Action Levels or the perimeter of the exclusion zone Early Warning Action Levels. These occurrences, however, have been infrequent during the program and have been largely mitigated by on-Site dust and vapor control operations.

Success is ultimately determined at the end of the remediation program when the average Cr<sup>+6</sup> concentrations at each Air Monitoring Station (AMS) location are compared to the Site-specific AAC for Cr<sup>+6</sup>. This annual report has been designed to evaluate the program's effectiveness on an annual basis and, given the end of the remediation program during 2021, provides an evaluation of the success and compliance of the overall program from an air monitoring perspective. Thus, the annual reports have focused largely on the integrated analytical results collected as part of the Cr<sup>+6</sup> fenceline air monitoring.