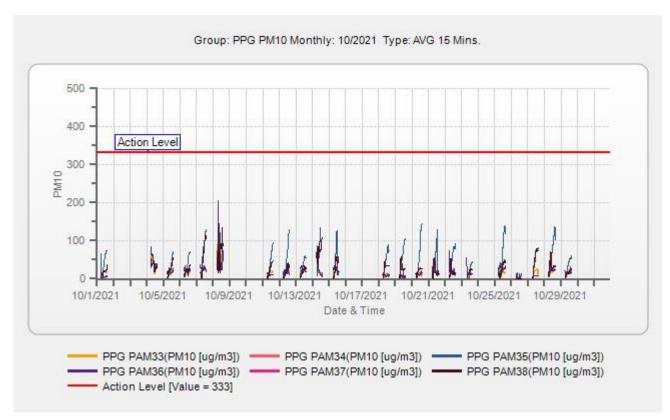

Results of the real-time PM<sub>10</sub> and TVOC monitoring during the overall program indicated that there were short-term periods of elevated concentrations greater than the fenceline Action Levels and perimeter of the exclusion zone Early Warning Action Levels. Results of the real-time H<sub>2</sub>S monitoring during the overall program remained at concentrations less than the fenceline Action Level. Program averages of PM<sub>10</sub> and TVOCs are similar to those that were observed during the baseline period, indicating that the dust and vapor control measures during intrusive activities were effective at minimizing concentrations in ambient air.

Results have been evaluated and compared to the Site-specific Acceptable Air Concentration (AAC) and Action Levels in accordance with the AMP.

During the operational period, the integrated Cr<sup>+6</sup> sampling and analysis results have confirmed compliance with the Cr<sup>+6</sup> AAC. There have been several short-term periods of elevated PM<sub>10</sub> and TVOC concentrations greater than the fenceline Action Levels or the perimeter of the exclusion zone Early Warning Action Levels. These occurrences, however, have been infrequent during the program and have been largely mitigated by on-Site dust and vapor control operations.