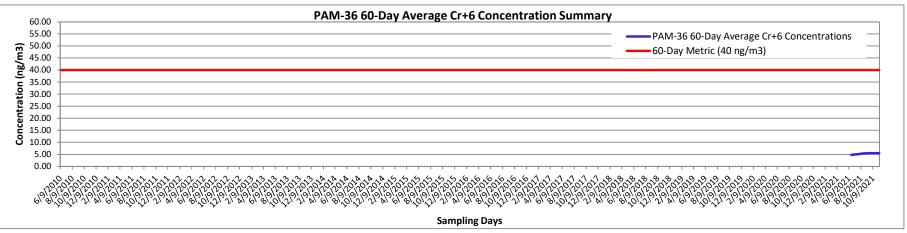

nsure the protection of human health.
- To ensure ongoing compliance with the AAC, shorter-duration rolling averages were utilized to provide for early and regular assessment of performance trends and, if necessary, to allow for responsive corrective measures to be implemented to ensure that emissions of Cr<sup>+6</sup> are maintained at levels less than the AAC over the duration of the program, and are minimized to the greatest extent practicable.
- Elevated fenceline concentrations are discussed in more detail in the event documentation reports posted to the Chromium Cleanup website.

# Appendix A

# Integrated Cr<sup>+6</sup> Results

• Running Cr<sup>+6</sup> Metrics Plots

# Appendix A

# Integrated Cr<sup>+6</sup> Results

• Running Cr<sup>+6</sup> Metrics Plots





































## Appendix B

## **Real-time Results Summaries**

- Real-time fenceline PM<sub>10</sub> and TVOC concentrations
- Elevated fenceline PM<sub>10</sub> and TVOC concentrations
- Elevated perimeter of the exclusion zone PM<sub>10</sub>, TVOC and H<sub>2</sub>S concentrations

# Appendix B

## **Real-time Results Summaries**

• Real-time fenceline PM<sub>10</sub> and TVOC concentrations

March Real-Time Fenceline 15-Minute Average PM<sub>10</sub> and TVOC Monitoring Results





Note: Air monitoring was started on March 29, 2021.





























### November Real-Time Fenceline 15-Minute Average PM<sub>10</sub> and TVOC Monitoring Results





Note: Site activities associated with air monitoring were completed at the end of the day on November 11, 2021 and air moni