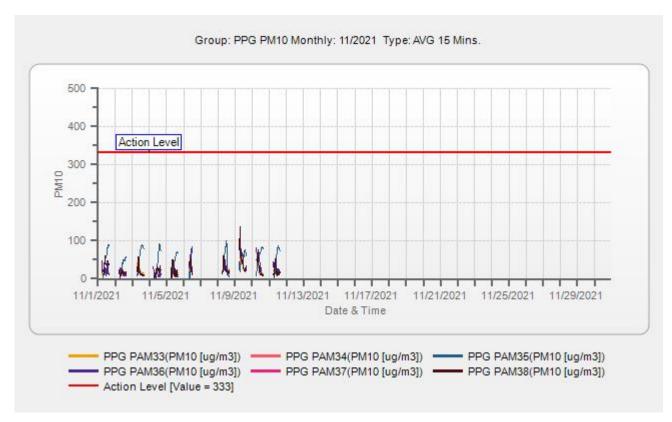

Results of the real-time PM<sub>10</sub> and TVOC monitoring during the overall program indicated that there were short-term periods of elevated concentrations greater than the fenceline Action Levels and perimeter of the exclusion zone Early Warning Action Levels. Results of the real-time H<sub>2</sub>S monitoring during the overall program remained at concentrations less than the fenceline Action Level. Program averages of PM<sub>10</sub> and TVOCs are similar to those that were observed during the baseline period, indicating that the dust and vapor control measures during intrusive activities were effective at minimizing concentrations in ambient air.

Results have been evaluated and compared to the Site-specific Acceptable Air Concentration (AAC) and Action Levels in accordance with the AMP.

During the operational period, the integrated Cr<sup>+6</sup> sampling and analysis results have confirmed compliance with the Cr<sup>+6</sup> AAC. There have been several short-term periods of elevated PM<sub>10</sub> and TVOC concentrations greater than the fenceline Action Levels or the perimeter of the exclusion zone Early Warning Action Levels. These occurrences, however, have been infrequent during the program and have been largely mitigated by on-Site dust and vapor control operations.