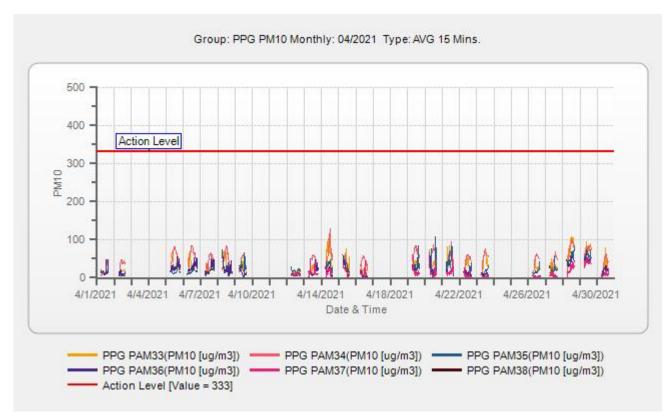

Results of the real-time PM<sub>10</sub> and TVOC monitoring during the overall program indicated that there were short-term periods of elevated concentrations greater than the fenceline Action Levels and perimeter of the exclusion zone Early Warning Action Levels. Results of the real-time H<sub>2</sub>S monitoring during the overall program remained at concentrations less than the fenceline Action Level. Program averages of PM<sub>10</sub> and TVOCs are similar to those that were observed during the baseline period, indicating that the dust and vapor control measures during intrusive activities were effective at minimizing concentrations in ambient air.

Results have been evaluated and compared to the Site-specific Acceptable Air Concentration (AAC) and Action Levels in accordance with the AMP.

During the operational period, the integrated Cr<sup>+6</sup> sampling and analysis results have confirmed compliance with the Cr<sup>+6</sup> AAC. There have been several short-term periods of elevated PM<sub>10</sub> and TVOC concentrations greater than the fenceline Action Levels or the perimeter of the exclusion zone Early Warning Action Levels. These occurrences, however, have been infrequent during the program and have been largely mitigated by on-Site dust and vapor control operations.