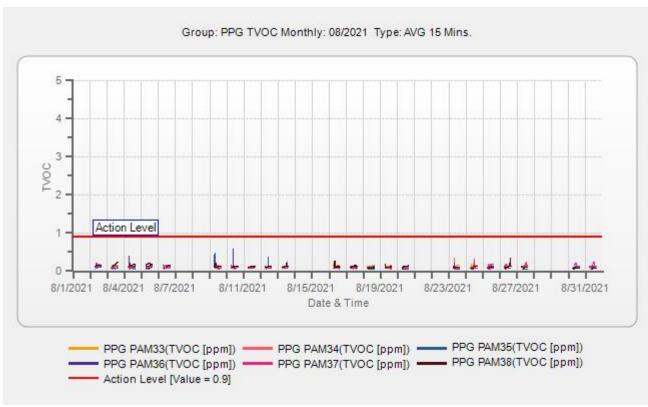

Results of the real-time PM<sub>10</sub> and TVOC monitoring during the overall program indicated that there were short-term periods of elevated concentrations greater than the fenceline Action Levels and perimeter of the exclusion zone Early Warning Action Levels. Results of the real-time H<sub>2</sub>S monitoring during the overall program remained at concentrations less than the fenceline Action Level. Program averages of PM<sub>10</sub> and TVOCs are similar to those that were observed during the baseline period, indicating that the dust and vapor control measures during intrusive activities were effective at minimizing concentrations in ambient air.

Results have been evaluated and compared to the Site-specific Acceptable Air Concentration (AAC) and Action Levels in accordance with the AMP.

During the operational period, the integrated Cr<sup>+6</sup> sampling and analysis results have confirmed compliance with the Cr<sup>+6</sup> AAC. There have been several short-term periods of elevated PM<sub>10</sub> and TVOC concentrations greater than the fenceline Action Levels or the perimeter of the exclusion zone Early Warning Action Levels. These occurrences, however, have been infrequent during the program and have been largely mitigated by on-Site dust and vapor control operations.