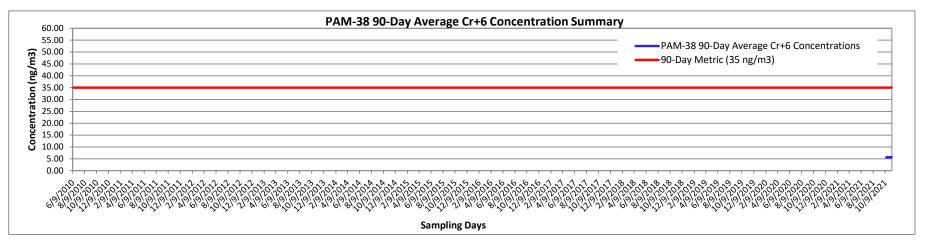

Results of the integrated Cr<sup>+6</sup> sampling and analysis during the overall program indicated that program average airborne Cr<sup>+6</sup> concentrations were significantly less than the Acceptable Air Concentration (AAC) set by New Jersey Department of Environmental Protection (NJDEP) at each of the Air Monitoring Station (AMS) locations. The results and calculations document compliance with the Cr<sup>+6</sup> AAC and confirm that dust control measures were effective throughout the program.

Results have been evaluated and compared to the Site-specific Acceptable Air Concentration (AAC) and Action Levels in accordance with the AMP.

During the operational period, the integrated Cr<sup>+6</sup> sampling and analysis results have confirmed compliance with the Cr<sup>+6</sup> AAC. There have been several short-term periods of elevated PM<sub>10</sub> and TVOC concentrations greater than the fenceline Action Levels or the perimeter of the exclusion zone Early Warning Action Levels. These occurrences, however, have been infrequent during the program and have been largely mitigated by on-Site dust and vapor control operations.

Success is ultimately determined at the end of the remediation program when the average Cr<sup>+6</sup> concentrations at each Air Monitoring Station (AMS) location are compared to the Site-specific AAC for Cr<sup>+6</sup>. This annual report has been designed to evaluate the program's effectiveness on an annual basis and, given the end of the remediation program during 2021, provides an evaluation of the success and compliance of the overall program from an air monitoring perspective. Thus, the annual reports have focused largely on the integrated analytical results collected as part of the Cr<sup>+6</sup> fenceline air monitoring.