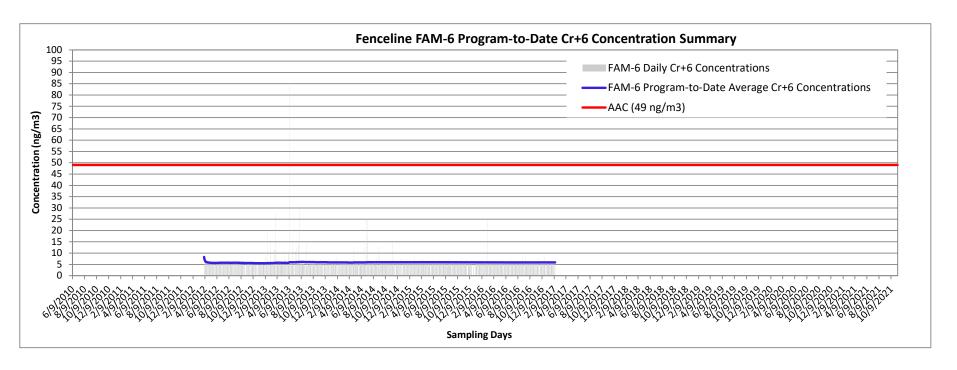

Results of the integrated Cr<sup>+6</sup> sampling and analysis during the overall program indicated that program average airborne Cr<sup>+6</sup> concentrations were significantly less than the Acceptable Air Concentration (AAC) set by New Jersey Department of Environmental Protection (NJDEP) at each of the Air Monitoring Station (AMS) locations. The results and calculations document compliance with the Cr<sup>+6</sup> AAC and confirm that dust control measures were effective throughout the program.

Results have been evaluated and compared to the Site-specific Acceptable Air Concentration (AAC) and Action Levels in accordance with the AMP.

During the operational period, the integrated Cr<sup>+6</sup> sampling and analysis results have confirmed compliance with the Cr<sup>+6</sup> AAC. There have been several short-term periods of elevated PM<sub>10</sub> and TVOC concentrations greater than the fenceline Action Levels or the perimeter of the exclusion zone Early Warning Action Levels. These occurrences, however, have been infrequent during the program and have been largely mitigated by on-Site dust and vapor control operations.

Success is ultimately determined at the end of the remediation program when the average Cr<sup>+6</sup> concentrations at each Air Monitoring Station (AMS) location are compared to the Site-specific AAC for Cr<sup>+6</sup>. This annual report has been designed to evaluate the program's effectiveness on an annual basis and, given the end of the remediation program during 2021, provides an evaluation of the success and compliance of the overall program from an air monitoring perspective. Thus, the annual reports have focused largely on the integrated analytical results collected as part of the Cr<sup>+6</sup> fenceline air monitoring.