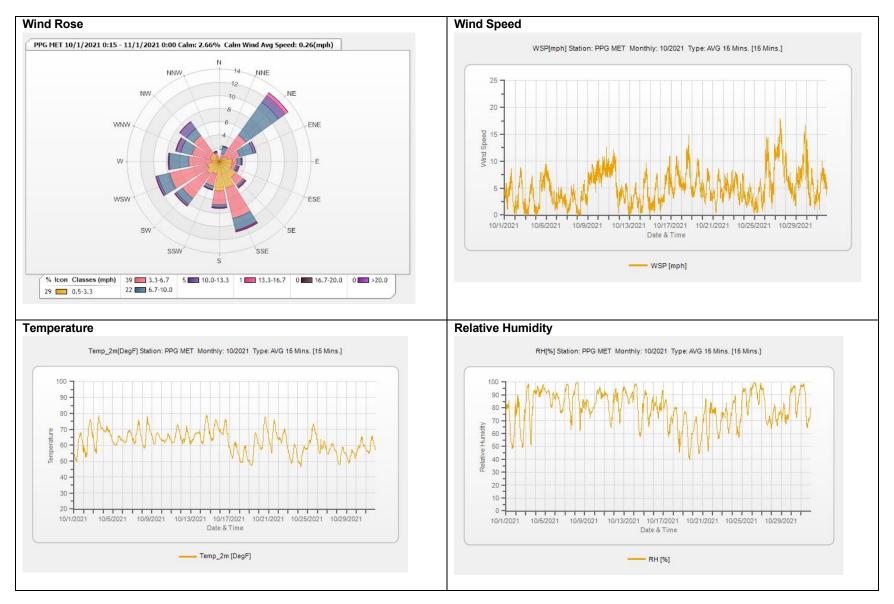

Results of the real-time PM<sub>10</sub> and TVOC monitoring during the overall program indicated that there were short-term periods of elevated concentrations greater than the fenceline Action Levels and perimeter of the exclusion zone Early Warning Action Levels. Results of the real-time H<sub>2</sub>S monitoring during the overall program remained at concentrations less than the fenceline Action Level. Program averages of PM<sub>10</sub> and TVOCs are similar to those that were observed during the baseline period, indicating that the dust and vapor control measures during intrusive activities were effective at minimizing concentrations in ambient air.

Results have been evaluated and compared to the Site-specific Acceptable Air Concentration (AAC) and Action Levels in accordance with the AMP.

During the operational period, the integrated Cr<sup>+6</sup> sampling and analysis results have confirmed compliance with the Cr<sup>+6</sup> AAC. There have been several short-term periods of elevated PM<sub>10</sub> and TVOC concentrations greater than the fenceline Action Levels or the perimeter of the exclusion zone Early Warning Action Levels. These occurrences, however, have been infrequent during the program and have been largely mitigated by on-Site dust and vapor control operations.