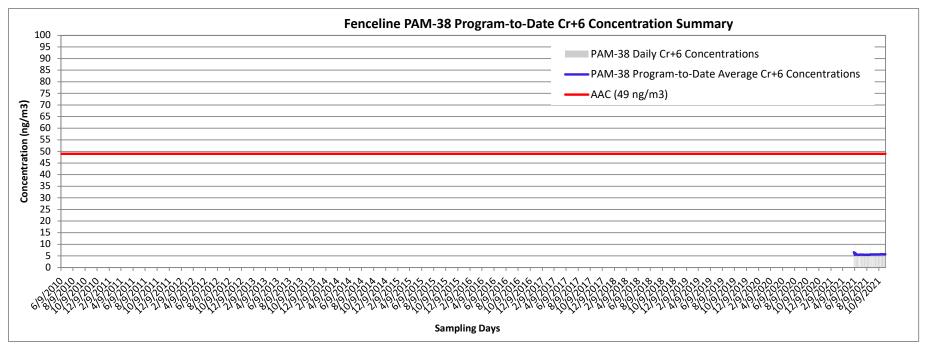

Results of the integrated Cr<sup>+6</sup> sampling and analysis during the overall program indicated that program average airborne Cr<sup>+6</sup> concentrations were significantly less than the Acceptable Air Concentration (AAC) set by New Jersey Department of Environmental Protection (NJDEP) at each of the Air Monitoring Station (AMS) locations. The results and calculations document compliance with the Cr<sup>+6</sup> AAC and confirm that dust control measures were effective throughout the program.

Results have been evaluated and compared to the Site-specific Acceptable Air Concentration (AAC) and Action Levels in accordance with the AMP.

During the operational period, the integrated Cr<sup>+6</sup> sampling and analysis results have confirmed compliance with the Cr<sup>+6</sup> AAC. There have been several short-term periods of elevated PM<sub>10</sub> and TVOC concentrations greater than the fenceline Action Levels or the perimeter of the exclusion zone Early Warning Action Levels. These occurrences, however, have been infrequent during the program and have been largely mitigated by on-Site dust and vapor control operations.

Success is ultimately determined at the end of the remediation program when the average Cr<sup>+6</sup> concentrations at each Air Monitoring Station (AMS) location are compared to the Site-specific AAC for Cr<sup>+6</sup>. This annual report has been designed to evaluate the program's effectiveness on an annual basis and, given the end of the remediation program during 2021, provides an evaluation of the success and compliance of the overall program from an air monitoring perspective. Thus, the annual reports have focused largely on the integrated analytical results collected as part of the Cr<sup>+6</sup> fenceline air monitoring.