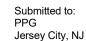

Results of the integrated Cr<sup>+6</sup> sampling and analysis during the overall program indicated that program average airborne Cr<sup>+6</sup> concentrations were significantly less than the Acceptable Air Concentration (AAC) set by New Jersey Department of Environmental Protection (NJDEP) at each of the Air Monitoring Station (AMS) locations. The results and calculations document compliance with the Cr<sup>+6</sup> AAC and confirm that dust control measures were effective throughout the program.

Results have been evaluated and compared to the Site-specific Acceptable Air Concentration (AAC) and Action Levels in accordance with the AMP.

During the operational period, the integrated Cr<sup>+6</sup> sampling and analysis results have confirmed compliance with the Cr<sup>+6</sup> AAC. There have been several short-term periods of elevated PM<sub>10</sub> and TVOC concentrations greater than the fenceline Action Levels or the perimeter of the exclusion zone Early Warning Action Levels. These occurrences, however, have been infrequent during the program and have been largely mitigated by on-Site dust and vapor control operations.

Success is ultimately determined at the end of the remediation program when the average Cr<sup>+6</sup> concentrations at each Air Monitoring Station (AMS) location are compared to the Site-specific AAC for Cr<sup>+6</sup>. This annual report has been designed to evaluate the program's effectiveness on an annual basis and, given the end of the remediation program during 2021, provides an evaluation of the success and compliance of the overall program from an air monitoring perspective. Thus, the annual reports have focused largely on the integrated analytical results collected as part of the Cr<sup>+6</sup> fenceline air monitoring.