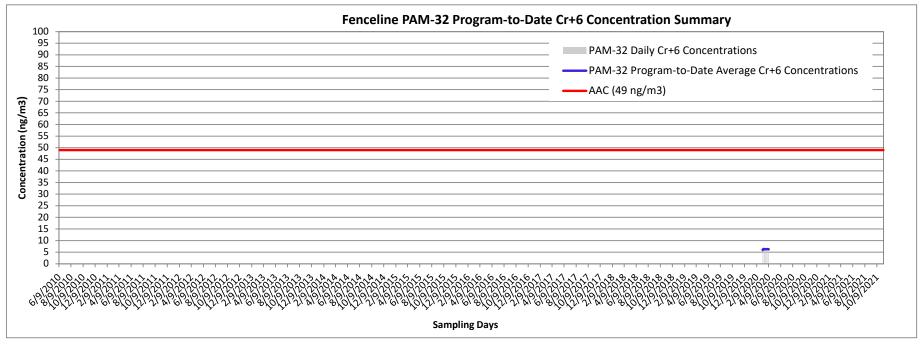

Results of the integrated Cr<sup>+6</sup> sampling and analysis during the overall program indicated that program average airborne Cr<sup>+6</sup> concentrations were significantly less than the Acceptable Air Concentration (AAC) set by New Jersey Department of Environmental Protection (NJDEP) at each of the Air Monitoring Station (AMS) locations. The results and calculations document compliance with the Cr<sup>+6</sup> AAC and confirm that dust control measures were effective throughout the program.

Results have been evaluated and compared to the Site-specific Acceptable Air Concentration (AAC) and Action Levels in accordance with the AMP.

During the operational period, the integrated Cr<sup>+6</sup> sampling and analysis results have confirmed compliance with the Cr<sup>+6</sup> AAC. There have been several short-term periods of elevated PM<sub>10</sub> and TVOC concentrations greater than the fenceline Action Levels or the perimeter of the exclusion zone Early Warning Action Levels. These occurrences, however, have been infrequent during the program and have been largely mitigated by on-Site dust and vapor control operations.

Success is ultimately determined at the end of the remediation program when the average Cr<sup>+6</sup> concentrations at each Air Monitoring Station (AMS) location are compared to the Site-specific AAC for Cr<sup>+6</sup>. This annual report has been designed to evaluate the program's effectiveness on an annual basis and, given the end of the remediation program during 2021, provides an evaluation of the success and compliance of the overall program from an air monitoring perspective. Thus, the annual reports have focused largely on the integrated analytical results collected as part of the Cr<sup>+6</sup> fenceline air monitoring.