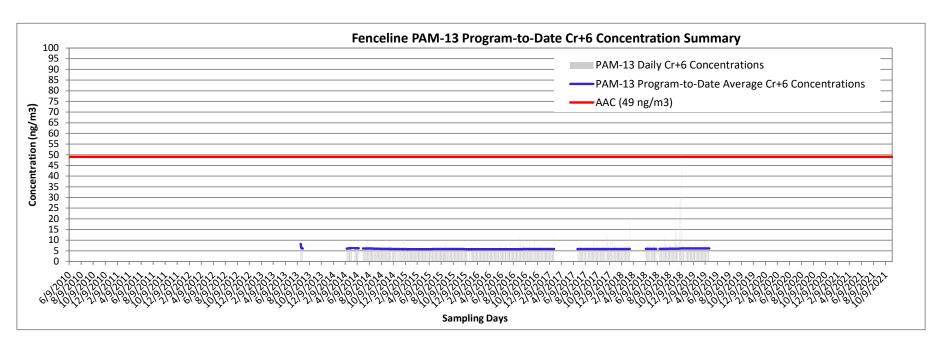

Results of the integrated Cr<sup>+6</sup> sampling and analysis during the overall program indicated that program average airborne Cr<sup>+6</sup> concentrations were significantly less than the Acceptable Air Concentration (AAC) set by New Jersey Department of Environmental Protection (NJDEP) at each of the Air Monitoring Station (AMS) locations. The results and calculations document compliance with the Cr<sup>+6</sup> AAC and confirm that dust control measures were effective throughout the program.

Results have been evaluated and compared to the Site-specific Acceptable Air Concentration (AAC) and Action Levels in accordance with the AMP.

During the operational period, the integrated Cr<sup>+6</sup> sampling and analysis results have confirmed compliance with the Cr<sup>+6</sup> AAC. There have been several short-term periods of elevated PM<sub>10</sub> and TVOC concentrations greater than the fenceline Action Levels or the perimeter of the exclusion zone Early Warning Action Levels. These occurrences, however, have been infrequent during the program and have been largely mitigated by on-Site dust and vapor control operations.

Success is ultimately determined at the end of the remediation program when the average Cr<sup>+6</sup> concentrations at each Air Monitoring Station (AMS) location are compared to the Site-specific AAC for Cr<sup>+6</sup>. This annual report has been designed to evaluate the program's effectiveness on an annual basis and, given the end of the remediation program during 2021, provides an evaluation of the success and compliance of the overall program from an air monitoring perspective. Thus, the annual reports have focused largely on the integrated analytical results collected as part of the Cr<sup>+6</sup> fenceline air monitoring.