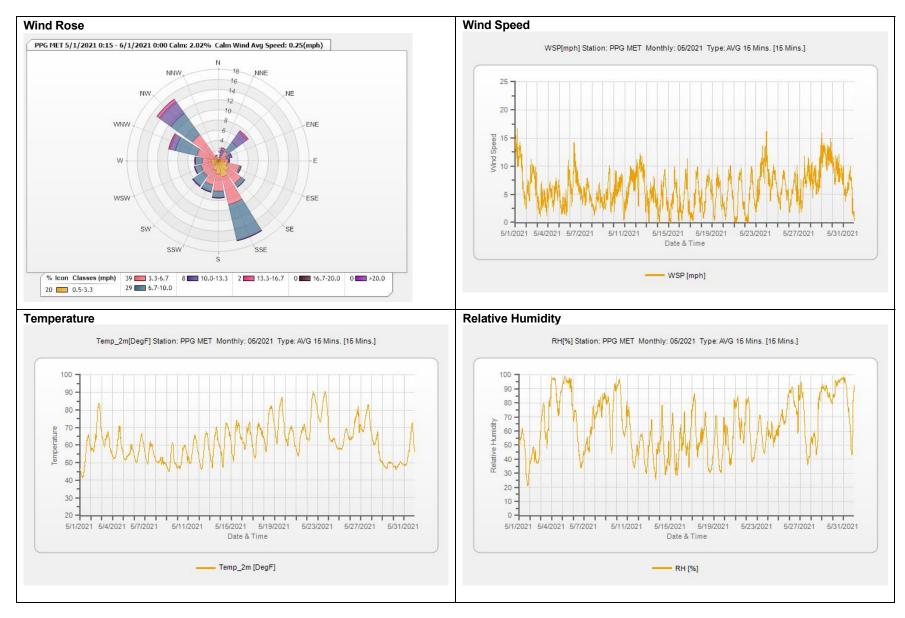

ing location

H<sub>2</sub>S – hydrogen sulfide

mph - miles per hour

NA – not applicable

PM<sub>10</sub> – respirable particulate matter measured in micrograms per cubic meter (µg/m³)

ppm - parts per million

TVOC – total volatile organic compound measured in ppm (by volume)

#### Notes:

- Hand-held PM $_{10}$ , TVOC and H $_2$ S monitoring values represent instantaneous concentrations measured at the perimeter of the exclusion zone.
- Site-specific Action Levels can be found in **Table 3-2**

Appendix C

**Meteorological Results** 

## **March Meteorological Monitoring Results Summary**



<sup>&</sup>lt;sup>1</sup> The air monitoring program started up on March 29, 2021.

## **April Meteorological Monitoring Results Summary**



## **May Meteorological Monitoring Results Summary**



## **June Meteorological Monitoring Results Summary**



## **July Meteorological Monitoring Results Summary**



## **August Meteorological Monitoring Results Summary**



## **September Meteorological Monitoring Results Summary**



## **October Meteorological Monitoring Results Summary**



## **November Meteorological Monitoring Results Summary**



Site activities associated with air monitoring were completed at the end of the day on November 11, 2021 and air monitoring was shut down.

Appendix D

**Site Maps** 























































































## Appendix E

**Site Activities** 

### March Site Actvities for Garfield Avenue Group Site

|                        |                  |                    |                |