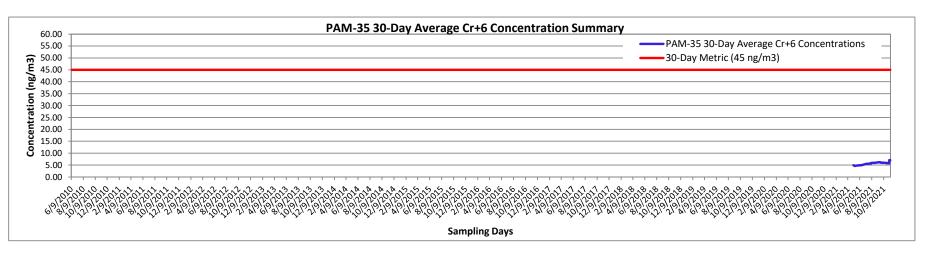

Results of the integrated Cr<sup>+6</sup> sampling and analysis during the overall program indicated that program average airborne Cr<sup>+6</sup> concentrations were significantly less than the Acceptable Air Concentration (AAC) set by New Jersey Department of Environmental Protection (NJDEP) at each of the Air Monitoring Station (AMS) locations. The results and calculations document compliance with the Cr<sup>+6</sup> AAC and confirm that dust control measures were effective throughout the program.

Results have been evaluated and compared to the Site-specific Acceptable Air Concentration (AAC) and Action Levels in accordance with the AMP.

During the operational period, the integrated Cr<sup>+6</sup> sampling and analysis results have confirmed compliance with the Cr<sup>+6</sup> AAC. There have been several short-term periods of elevated PM<sub>10</sub> and TVOC concentrations greater than the fenceline Action Levels or the perimeter of the exclusion zone Early Warning Action Levels. These occurrences, however, have been infrequent during the program and have been largely mitigated by on-Site dust and vapor control operations.

Success is ultimately determined at the end of the remediation program when the average Cr<sup>+6</sup> concentrations at each Air Monitoring Station (AMS) location are compared to the Site-specific AAC for Cr<sup>+6</sup>. This annual report has been designed to evaluate the program's effectiveness on an annual basis and, given the end of the remediation program during 2021, provides an evaluation of the success and compliance of the overall program from an air monitoring perspective. Thus, the annual reports have focused largely on the integrated analytical results collected as part of the Cr<sup>+6</sup> fenceline air monitoring.