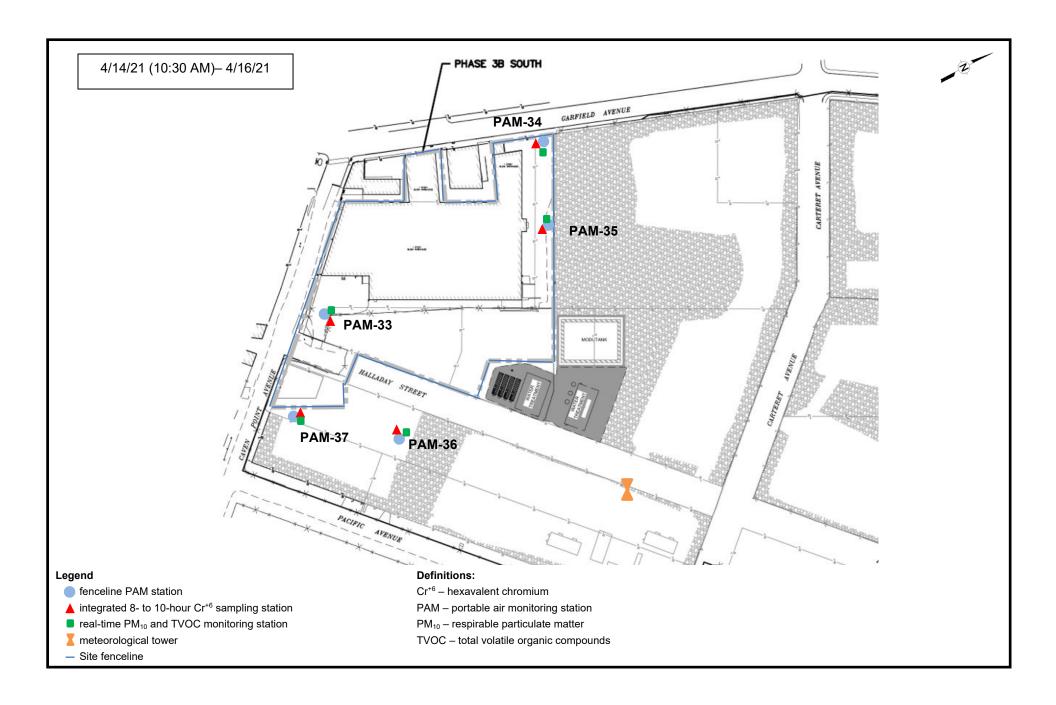

the work conducted in 2021 were completed in accordance with AMP Amendment 37. Monitoring was conducted from March 29, 2021 to the end of the program on November 11, 2021 due to the completion of substantial excavation and backfilling activities. Specific details regarding dates of operation may be found in **Table 2-1**.