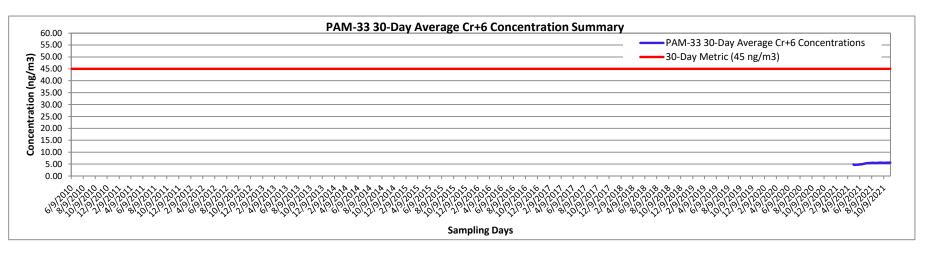

Results of the integrated Cr<sup>+6</sup> sampling and analysis during the overall program indicated that program average airborne Cr<sup>+6</sup> concentrations were significantly less than the Acceptable Air Concentration (AAC) set by New Jersey Department of Environmental Protection (NJDEP) at each of the Air Monitoring Station (AMS) locations. The results and calculations document compliance with the Cr<sup>+6</sup> AAC and confirm that dust control measures were effective throughout the program.

Results have been evaluated and compared to the Site-specific Acceptable Air Concentration (AAC) and Action Levels in accordance with the AMP.

During the operational period, the integrated Cr<sup>+6</sup> sampling and analysis results have confirmed compliance with the Cr<sup>+6</sup> AAC. There have been several short-term periods of elevated PM<sub>10</sub> and TVOC concentrations greater than the fenceline Action Levels or the perimeter of the exclusion zone Early Warning Action Levels. These occurrences, however, have been infrequent during the program and have been largely mitigated by on-Site dust and vapor control operations.

Success is ultimately determined at the end of the remediation program when the average Cr<sup>+6</sup> concentrations at each Air Monitoring Station (AMS) location are compared to the Site-specific AAC for Cr<sup>+6</sup>. This annual report has been designed to evaluate the program's effectiveness on an annual basis and, given the end of the remediation program during 2021, provides an evaluation of the success and compliance of the overall program from an air monitoring perspective. Thus, the annual reports have focused largely on the integrated analytical results collected as part of the Cr<sup>+6</sup> fenceline air monitoring.