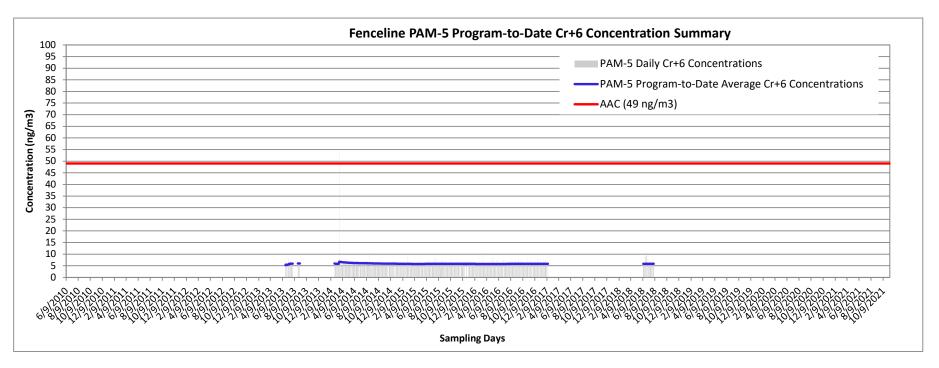

Results of the integrated Cr<sup>+6</sup> sampling and analysis during the overall program indicated that program average airborne Cr<sup>+6</sup> concentrations were significantly less than the Acceptable Air Concentration (AAC) set by New Jersey Department of Environmental Protection (NJDEP) at each of the Air Monitoring Station (AMS) locations. The results and calculations document compliance with the Cr<sup>+6</sup> AAC and confirm that dust control measures were effective throughout the program.

Results have been evaluated and compared to the Site-specific Acceptable Air Concentration (AAC) and Action Levels in accordance with the AMP.

During the operational period, the integrated Cr<sup>+6</sup> sampling and analysis results have confirmed compliance with the Cr<sup>+6</sup> AAC. There have been several short-term periods of elevated PM<sub>10</sub> and TVOC concentrations greater than the fenceline Action Levels or the perimeter of the exclusion zone Early Warning Action Levels. These occurrences, however, have been infrequent during the program and have been largely mitigated by on-Site dust and vapor control operations.