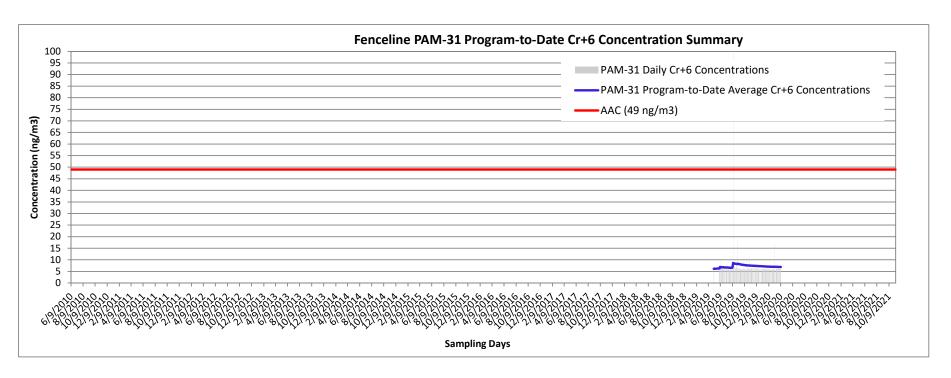

Results of the integrated Cr<sup>+6</sup> sampling and analysis during the overall program indicated that program average airborne Cr<sup>+6</sup> concentrations were significantly less than the Acceptable Air Concentration (AAC) set by New Jersey Department of Environmental Protection (NJDEP) at each of the Air Monitoring Station (AMS) locations. The results and calculations document compliance with the Cr<sup>+6</sup> AAC and confirm that dust control measures were effective throughout the program.

Results have been evaluated and compared to the Site-specific Acceptable Air Concentration (AAC) and Action Levels in accordance with the AMP.

During the operational period, the integrated Cr<sup>+6</sup> sampling and analysis results have confirmed compliance with the Cr<sup>+6</sup> AAC. There have been several short-term periods of elevated PM<sub>10</sub> and TVOC concentrations greater than the fenceline Action Levels or the perimeter of the exclusion zone Early Warning Action Levels. These occurrences, however, have been infrequent during the program and have been largely mitigated by on-Site dust and vapor control operations.

Success is ultimately determined at the end of the remediation program when the average Cr<sup>+6</sup> concentrations at each Air Monitoring Station (AMS) location are compared to the Site-specific AAC for Cr<sup>+6</sup>. This annual report has been designed to evaluate the program's effectiveness on an annual basis and, given the end of the remediation program during 2021, provides an evaluation of the success and compliance of the overall program from an air monitoring perspective. Thus, the annual reports have focused largely on the integrated analytical results collected as part of the Cr<sup>+6</sup> fenceline air monitoring.