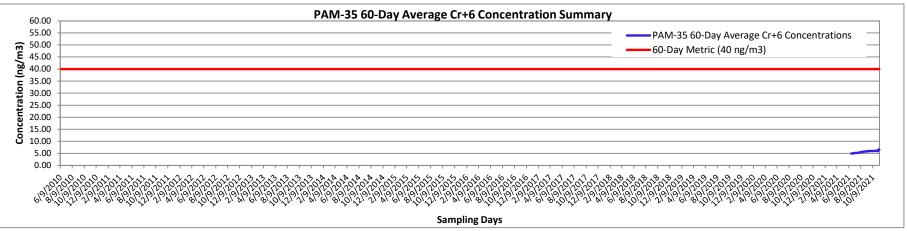

Results of the integrated Cr<sup>+6</sup> sampling and analysis during the overall program indicated that program average airborne Cr<sup>+6</sup> concentrations were significantly less than the Acceptable Air Concentration (AAC) set by New Jersey Department of Environmental Protection (NJDEP) at each of the Air Monitoring Station (AMS) locations. The results and calculations document compliance with the Cr<sup>+6</sup> AAC and confirm that dust control measures were effective throughout the program.

Results have been evaluated and compared to the Site-specific Acceptable Air Concentration (AAC) and Action Levels in accordance with the AMP.

During the operational period, the integrated Cr<sup>+6</sup> sampling and analysis results have confirmed compliance with the Cr<sup>+6</sup> AAC. There have been several short-term periods of elevated PM<sub>10</sub> and TVOC concentrations greater than the fenceline Action Levels or the perimeter of the exclusion zone Early Warning Action Levels. These occurrences, however, have been infrequent during the program and have been largely mitigated by on-Site dust and vapor control operations.

Success is ultimately determined at the end of the remediation program when the average Cr<sup>+6</sup> concentrations at each Air Monitoring Station (AMS) location are compared to the Site-specific AAC for Cr<sup>+6</sup>. This annual report has been designed to evaluate the program's effectiveness on an annual basis and, given the end of the remediation program during 2021, provides an evaluation of the success and compliance of the overall program from an air monitoring perspective. Thus, the annual reports have focused largely on the integrated analytical results collected as part of the Cr<sup>+6</sup> fenceline air monitoring.