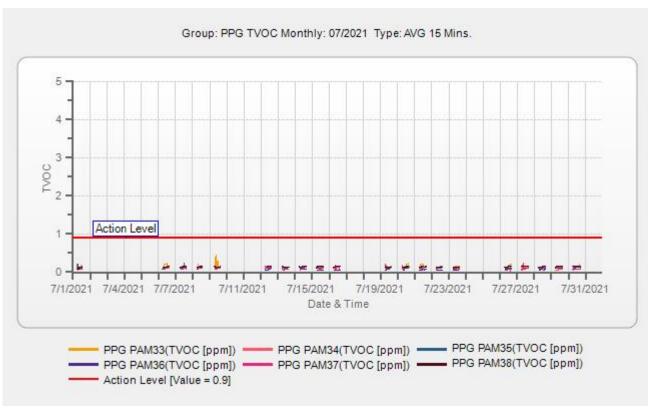

Results of the real-time PM<sub>10</sub> and TVOC monitoring during the overall program indicated that there were short-term periods of elevated concentrations greater than the fenceline Action Levels and perimeter of the exclusion zone Early Warning Action Levels. Results of the real-time H<sub>2</sub>S monitoring during the overall program remained at concentrations less than the fenceline Action Level. Program averages of PM<sub>10</sub> and TVOCs are similar to those that were observed during the baseline period, indicating that the dust and vapor control measures during intrusive activities were effective at minimizing concentrations in ambient air.

Results have been evaluated and compared to the Site-specific Acceptable Air Concentration (AAC) and Action Levels in accordance with the AMP.

During the operational period, the integrated Cr<sup>+6</sup> sampling and analysis results have confirmed compliance with the Cr<sup>+6</sup> AAC. There have been several short-term periods of elevated PM<sub>10</sub> and TVOC concentrations greater than the fenceline Action Levels or the perimeter of the exclusion zone Early Warning Action Levels. These occurrences, however, have been infrequent during the program and have been largely mitigated by on-Site dust and vapor control operations.