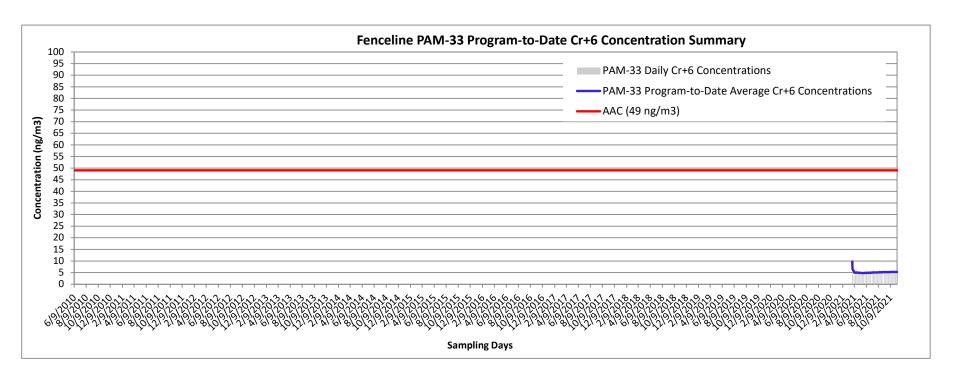

Results of the integrated Cr<sup>+6</sup> sampling and analysis during the overall program indicated that program average airborne Cr<sup>+6</sup> concentrations were significantly less than the Acceptable Air Concentration (AAC) set by New Jersey Department of Environmental Protection (NJDEP) at each of the Air Monitoring Station (AMS) locations. The results and calculations document compliance with the Cr<sup>+6</sup> AAC and confirm that dust control measures were effective throughout the program.

Results have been evaluated and compared to the Site-specific Acceptable Air Concentration (AAC) and Action Levels in accordance with the AMP.

During the operational period, the integrated Cr<sup>+6</sup> sampling and analysis results have confirmed compliance with the Cr<sup>+6</sup> AAC. There have been several short-term periods of elevated PM<sub>10</sub> and TVOC concentrations greater than the fenceline Action Levels or the perimeter of the exclusion zone Early Warning Action Levels. These occurrences, however, have been infrequent during the program and have been largely mitigated by on-Site dust and vapor control operations.

Success is ultimately determined at the end of the remediation program when the average Cr<sup>+6</sup> concentrations at each Air Monitoring Station (AMS) location are compared to the Site-specific AAC for Cr<sup>+6</sup>. This annual report has been designed to evaluate the program's effectiveness on an annual basis and, given the end of the remediation program during 2021, provides an evaluation of the success and compliance of the overall program from an air monitoring perspective. Thus, the annual reports have focused largely on the integrated analytical results collected as part of the Cr<sup>+6</sup> fenceline air monitoring.