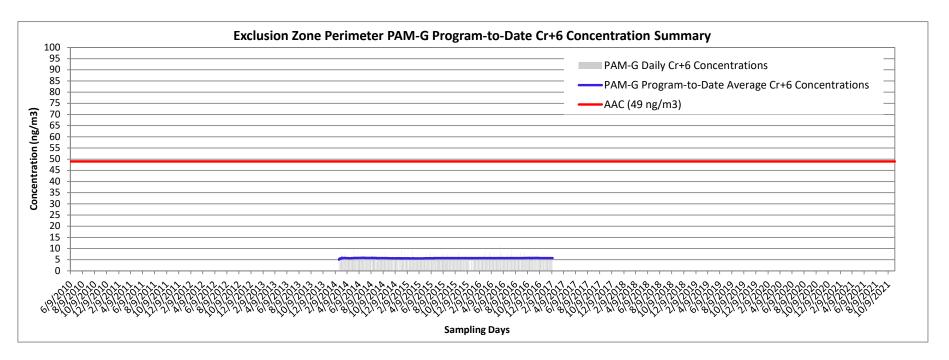

Results of the integrated Cr<sup>+6</sup> sampling and analysis during the overall program indicated that program average airborne Cr<sup>+6</sup> concentrations were significantly less than the Acceptable Air Concentration (AAC) set by New Jersey Department of Environmental Protection (NJDEP) at each of the Air Monitoring Station (AMS) locations. The results and calculations document compliance with the Cr<sup>+6</sup> AAC and confirm that dust control measures were effective throughout the program.

Results have been evaluated and compared to the Site-specific Acceptable Air Concentration (AAC) and Action Levels in accordance with the AMP.

During the operational period, the integrated Cr<sup>+6</sup> sampling and analysis results have confirmed compliance with the Cr<sup>+6</sup> AAC. There have been several short-term periods of elevated PM<sub>10</sub> and TVOC concentrations greater than the fenceline Action Levels or the perimeter of the exclusion zone Early Warning Action Levels. These occurrences, however, have been infrequent during the program and have been largely mitigated by on-Site dust and vapor control operations.

Success is ultimately determined at the end of the remediation program when the average Cr<sup>+6</sup> concentrations at each Air Monitoring Station (AMS) location are compared to the Site-specific AAC for Cr<sup>+6</sup>. This annual report has been designed to evaluate the program's effectiveness on an annual basis and, given the end of the remediation program during 2021, provides an evaluation of the success and compliance of the overall program from an air monitoring perspective. Thus, the annual reports have focused largely on the integrated analytical results collected as part of the Cr<sup>+6</sup> fenceline air monitoring.