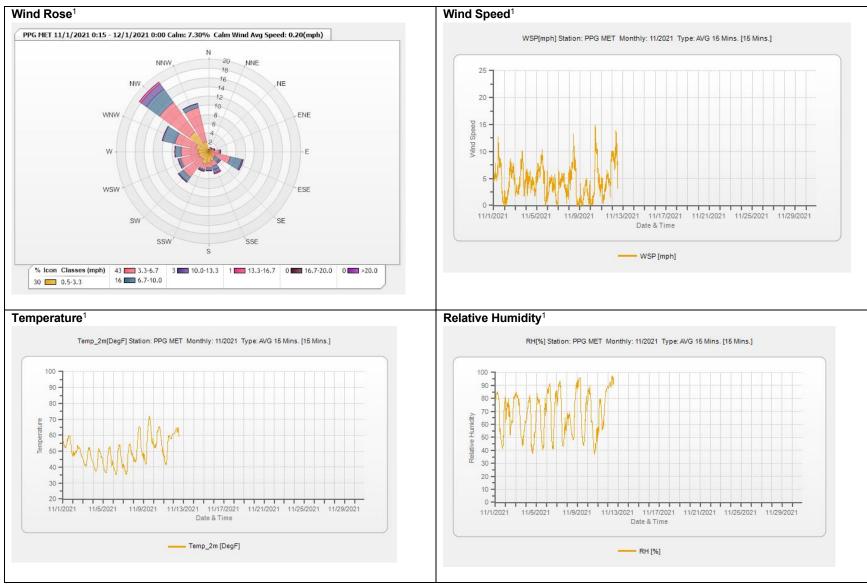

- Integrated hexavalent chromium (Cr<sup>+6</sup>) analytical results;
- Real-time respirable particulate matter with a diameter of 10 microns or less (PM<sub>10</sub>) concentrations;
- Real-time average total volatile organic compounds (TVOC) concentrations;
- Periodic hand-held PM<sub>10</sub>, TVOC and hydrogen sulfide (H<sub>2</sub>S) (as applicable) concentrations; and
- Meteorological conditions.

Results have been evaluated and compared to the Site-specific Acceptable Air Concentration (AAC) and Action Levels in accordance with the AMP.

During the operational period, the integrated Cr<sup>+6</sup> sampling and analysis results have confirmed compliance with the Cr<sup>+6</sup> AAC. There have been several short-term periods of elevated PM<sub>10</sub> and TVOC concentrations greater than the fenceline Action Levels or the perimeter of the exclusion zone Early Warning Action Levels. These occurrences, however, have been infrequent during the program and have been largely mitigated by on-Site dust and vapor control operations.