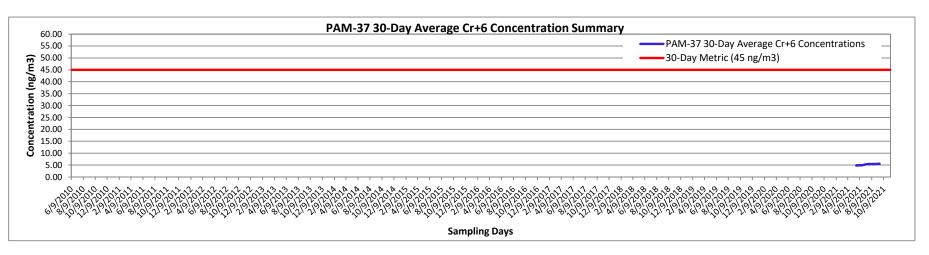

e the protection of human health.
- To ensure ongoing compliance with the AAC, shorter-duration rolling averages were utilized to provide for early and regular assessment of performance trends and, if necessary, to allow for responsive corrective measures to be implemented to ensure that emissions of Cr<sup>+6</sup> are maintained at levels less than the AAC over the duration of the program, and are minimized to the greatest extent practicable.
- Elevated fenceline concentrations are discussed in more detail in the event documentation reports posted to the Chromium Cleanup website.

# Appendix A

# Integrated Cr<sup>+6</sup> Results

• Running Cr<sup>+6</sup> Metrics Plots

# Appendix A

# Integrated Cr<sup>+6</sup> Results

• Running Cr<sup>+6</sup> Metrics Plots





































## Appendix B

## **Real-time Results Summaries**

- Real-time fenceline PM<sub>10</sub> and TVOC concentrations
- Elevated fenceline PM<sub>10</sub> and TVOC concentrations
- Elevated perimeter of the exclusion zone PM<sub>10</sub>, TVOC and H<sub>2</sub>S concentrations

# Appendix B

## **Real-time Results Summaries**

• Real-time fenceline PM<sub>10</sub> and TVOC concentrations

March Real-Time Fenceline 15-Minute Average PM<sub>10</sub> and TVOC Monitoring Results





Note: Air monitoring was started on March 29, 2021.





























### November Real-Time Fenceline 15-Minute Average PM<sub>10</sub> and TVOC Monitoring Results





Note: Site activities associated with air monitoring were completed at the end of the day on November 11, 2021 and air monitori