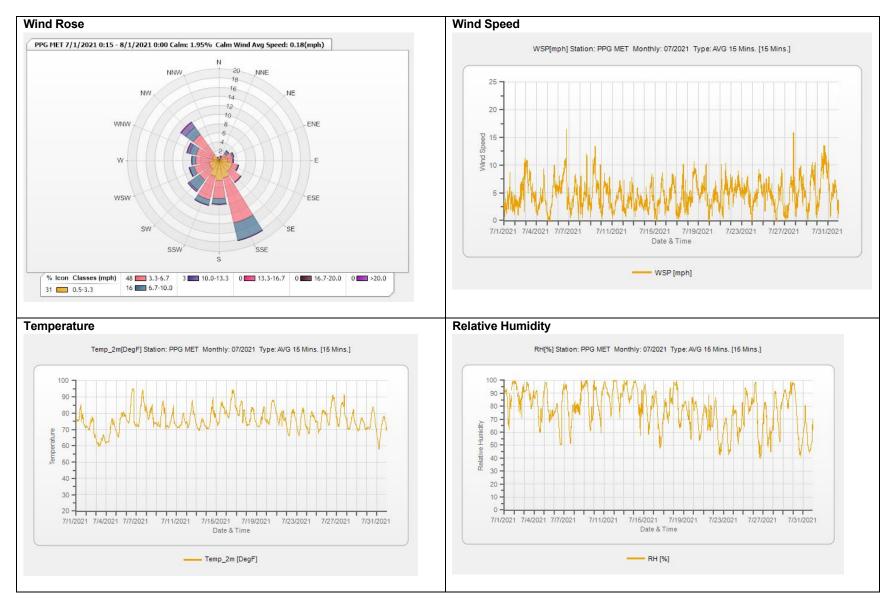

Results of the real-time PM<sub>10</sub> and TVOC monitoring during the overall program indicated that there were short-term periods of elevated concentrations greater than the fenceline Action Levels and perimeter of the exclusion zone Early Warning Action Levels. Results of the real-time H<sub>2</sub>S monitoring during the overall program remained at concentrations less than the fenceline Action Level. Program averages of PM<sub>10</sub> and TVOCs are similar to those that were observed during the baseline period, indicating that the dust and vapor control measures during intrusive activities were effective at minimizing concentrations in ambient air.

Results have been evaluated and compared to the Site-specific Acceptable Air Concentration (AAC) and Action Levels in accordance with the AMP.

During the operational period, the integrated Cr<sup>+6</sup> sampling and analysis results have confirmed compliance with the Cr<sup>+6</sup> AAC. There have been several short-term periods of elevated PM<sub>10</sub> and TVOC concentrations greater than the fenceline Action Levels or the perimeter of the exclusion zone Early Warning Action Levels. These occurrences, however, have been infrequent during the program and have been largely mitigated by on-Site dust and vapor control operations.