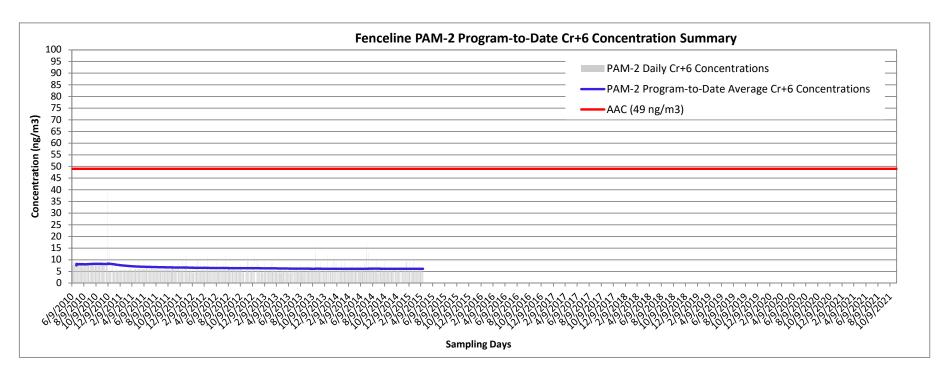

Results of the integrated Cr<sup>+6</sup> sampling and analysis during the overall program indicated that program average airborne Cr<sup>+6</sup> concentrations were significantly less than the Acceptable Air Concentration (AAC) set by New Jersey Department of Environmental Protection (NJDEP) at each of the Air Monitoring Station (AMS) locations. The results and calculations document compliance with the Cr<sup>+6</sup> AAC and confirm that dust control measures were effective throughout the program.

Results have been evaluated and compared to the Site-specific Acceptable Air Concentration (AAC) and Action Levels in accordance with the AMP.

During the operational period, the integrated Cr<sup>+6</sup> sampling and analysis results have confirmed compliance with the Cr<sup>+6</sup> AAC. There have been several short-term periods of elevated PM<sub>10</sub> and TVOC concentrations greater than the fenceline Action Levels or the perimeter of the exclusion zone Early Warning Action Levels. These occurrences, however, have been infrequent during the program and have been largely mitigated by on-Site dust and vapor control operations.

Success is ultimately determined at the end of the remediation program when the average Cr<sup>+6</sup> concentrations at each Air Monitoring Station (AMS) location are compared to the Site-specific AAC for Cr<sup>+6</sup>. This annual report has been designed to evaluate the program's effectiveness on an annual basis and, given the end of the remediation program during 2021, provides an evaluation of the success and compliance of the overall program from an air monitoring perspective. Thus, the annual reports have focused largely on the integrated analytical results collected as part of the Cr<sup>+6</sup> fenceline air monitoring.