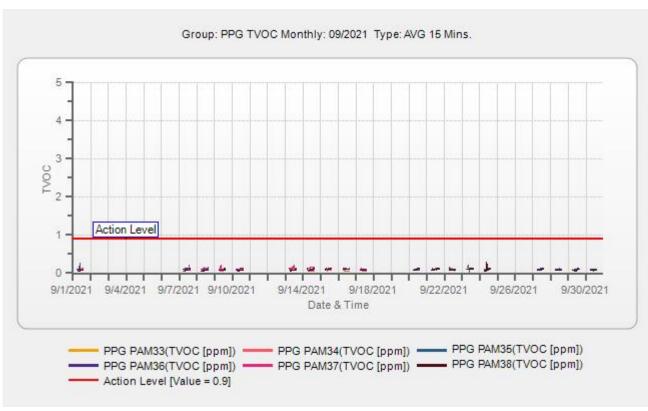

Results of the real-time PM<sub>10</sub> and TVOC monitoring during the overall program indicated that there were short-term periods of elevated concentrations greater than the fenceline Action Levels and perimeter of the exclusion zone Early Warning Action Levels. Results of the real-time H<sub>2</sub>S monitoring during the overall program remained at concentrations less than the fenceline Action Level. Program averages of PM<sub>10</sub> and TVOCs are similar to those that were observed during the baseline period, indicating that the dust and vapor control measures during intrusive activities were effective at minimizing concentrations in ambient air.

Results have been evaluated and compared to the Site-specific Acceptable Air Concentration (AAC) and Action Levels in accordance with the AMP.

During the operational period, the integrated Cr<sup>+6</sup> sampling and analysis results have confirmed compliance with the Cr<sup>+6</sup> AAC. There have been several short-term periods of elevated PM<sub>10</sub> and TVOC concentrations greater than the fenceline Action Levels or the perimeter of the exclusion zone Early Warning Action Levels. These occurrences, however, have been infrequent during the program and have been largely mitigated by on-Site dust and vapor control operations.