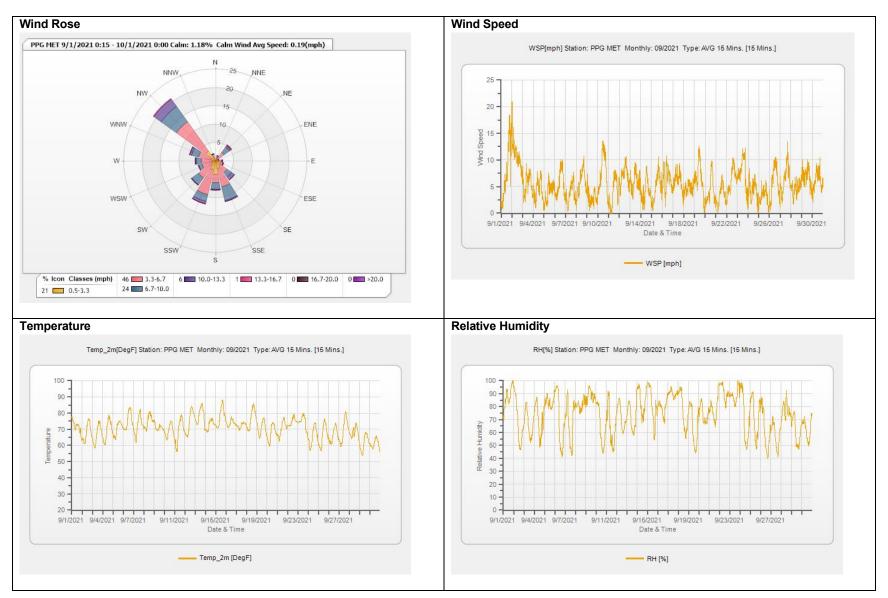

Results of the real-time PM<sub>10</sub> and TVOC monitoring during the overall program indicated that there were short-term periods of elevated concentrations greater than the fenceline Action Levels and perimeter of the exclusion zone Early Warning Action Levels. Results of the real-time H<sub>2</sub>S monitoring during the overall program remained at concentrations less than the fenceline Action Level. Program averages of PM<sub>10</sub> and TVOCs are similar to those that were observed during the baseline period, indicating that the dust and vapor control measures during intrusive activities were effective at minimizing concentrations in ambient air.

Results have been evaluated and compared to the Site-specific Acceptable Air Concentration (AAC) and Action Levels in accordance with the AMP.

During the operational period, the integrated Cr<sup>+6</sup> sampling and analysis results have confirmed compliance with the Cr<sup>+6</sup> AAC. There have been several short-term periods of elevated PM<sub>10</sub> and TVOC concentrations greater than the fenceline Action Levels or the perimeter of the exclusion zone Early Warning Action Levels. These occurrences, however, have been infrequent during the program and have been largely mitigated by on-Site dust and vapor control operations.