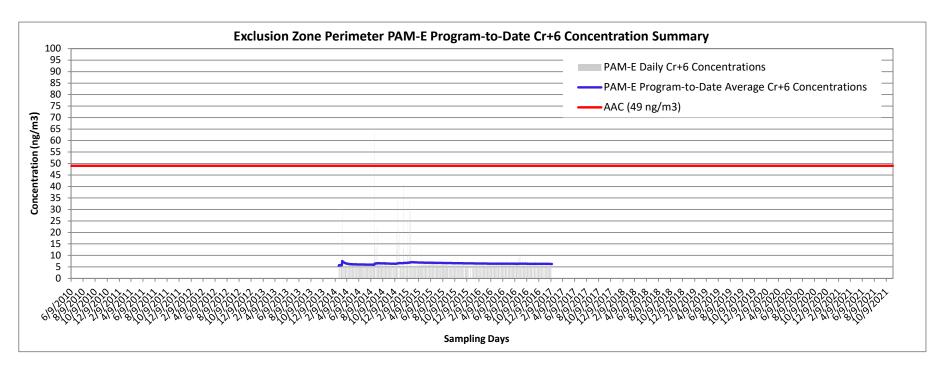

Results of the integrated Cr<sup>+6</sup> sampling and analysis during the overall program indicated that program average airborne Cr<sup>+6</sup> concentrations were significantly less than the Acceptable Air Concentration (AAC) set by New Jersey Department of Environmental Protection (NJDEP) at each of the Air Monitoring Station (AMS) locations. The results and calculations document compliance with the Cr<sup>+6</sup> AAC and confirm that dust control measures were effective throughout the program.

Results have been evaluated and compared to the Site-specific Acceptable Air Concentration (AAC) and Action Levels in accordance with the AMP.

During the operational period, the integrated Cr<sup>+6</sup> sampling and analysis results have confirmed compliance with the Cr<sup>+6</sup> AAC. There have been several short-term periods of elevated PM<sub>10</sub> and TVOC concentrations greater than the fenceline Action Levels or the perimeter of the exclusion zone Early Warning Action Levels. These occurrences, however, have been infrequent during the program and have been largely mitigated by on-Site dust and vapor control operations.

Success is ultimately determined at the end of the remediation program when the average Cr<sup>+6</sup> concentrations at each Air Monitoring Station (AMS) location are compared to the Site-specific AAC for Cr<sup>+6</sup>. This annual report has been designed to evaluate the program's effectiveness on an annual basis and, given the end of the remediation program during 2021, provides an evaluation of the success and compliance of the overall program from an air monitoring perspective. Thus, the annual reports have focused largely on the integrated analytical results collected as part of the Cr<sup>+6</sup> fenceline air monitoring.