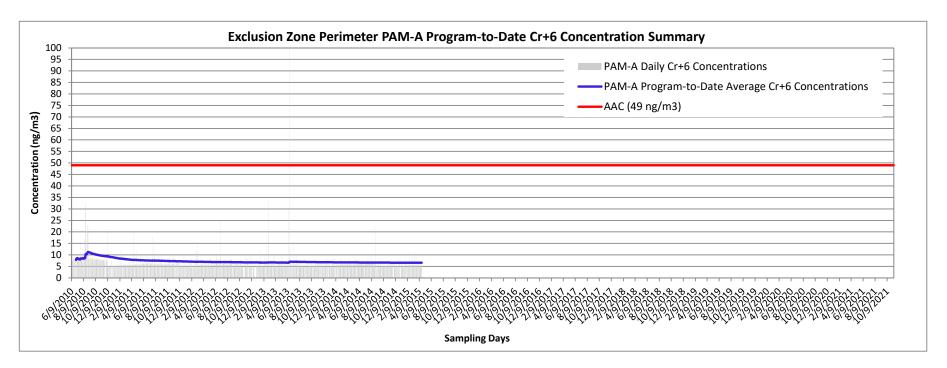

Results of the integrated Cr<sup>+6</sup> sampling and analysis during the overall program indicated that program average airborne Cr<sup>+6</sup> concentrations were significantly less than the Acceptable Air Concentration (AAC) set by New Jersey Department of Environmental Protection (NJDEP) at each of the Air Monitoring Station (AMS) locations. The results and calculations document compliance with the Cr<sup>+6</sup> AAC and confirm that dust control measures were effective throughout the program.

Results have been evaluated and compared to the Site-specific Acceptable Air Concentration (AAC) and Action Levels in accordance with the AMP.

During the operational period, the integrated Cr<sup>+6</sup> sampling and analysis results have confirmed compliance with the Cr<sup>+6</sup> AAC. There have been several short-term periods of elevated PM<sub>10</sub> and TVOC concentrations greater than the fenceline Action Levels or the perimeter of the exclusion zone Early Warning Action Levels. These occurrences, however, have been infrequent during the program and have been largely mitigated by on-Site dust and vapor control operations.

Success is ultimately determined at the end of the remediation program when the average Cr<sup>+6</sup> concentrations at each Air Monitoring Station (AMS) location are compared to the Site-specific AAC for Cr<sup>+6</sup>. This annual report has been designed to evaluate the program's effectiveness on an annual basis and, given the end of the remediation program during 2021, provides an evaluation of the success and compliance of the overall program from an air monitoring perspective. Thus, the annual reports have focused largely on the integrated analytical results collected as part of the Cr<sup>+6</sup> fenceline air monitoring.