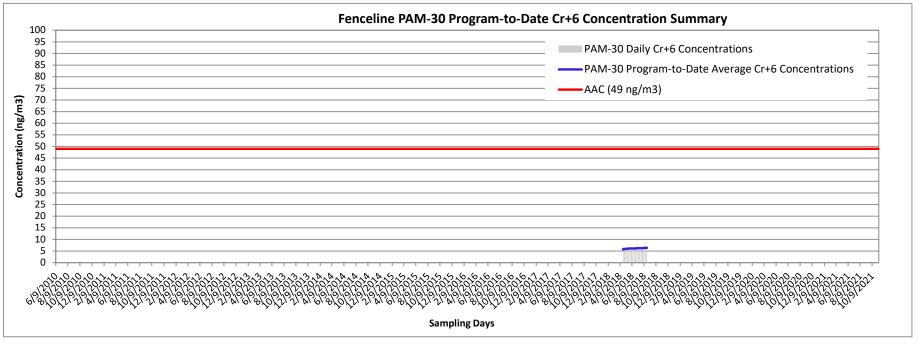

Results of the integrated Cr<sup>+6</sup> sampling and analysis during the overall program indicated that program average airborne Cr<sup>+6</sup> concentrations were significantly less than the Acceptable Air Concentration (AAC) set by New Jersey Department of Environmental Protection (NJDEP) at each of the Air Monitoring Station (AMS) locations. The results and calculations document compliance with the Cr<sup>+6</sup> AAC and confirm that dust control measures were effective throughout the program.

Results have been evaluated and compared to the Site-specific Acceptable Air Concentration (AAC) and Action Levels in accordance with the AMP.

During the operational period, the integrated Cr<sup>+6</sup> sampling and analysis results have confirmed compliance with the Cr<sup>+6</sup> AAC. There have been several short-term periods of elevated PM<sub>10</sub> and TVOC concentrations greater than the fenceline Action Levels or the perimeter of the exclusion zone Early Warning Action Levels. These occurrences, however, have been infrequent during the program and have been largely mitigated by on-Site dust and vapor control operations.

Success is ultimately determined at the end of the remediation program when the average Cr<sup>+6</sup> concentrations at each Air Monitoring Station (AMS) location are compared to the Site-specific AAC for Cr<sup>+6</sup>. This annual report has been designed to evaluate the program's effectiveness on an annual basis and, given the end of the remediation program during 2021, provides an evaluation of the success and compliance of the overall program from an air monitoring perspective. Thus, the annual reports have focused largely on the integrated analytical results collected as part of the Cr<sup>+6</sup> fenceline air monitoring.