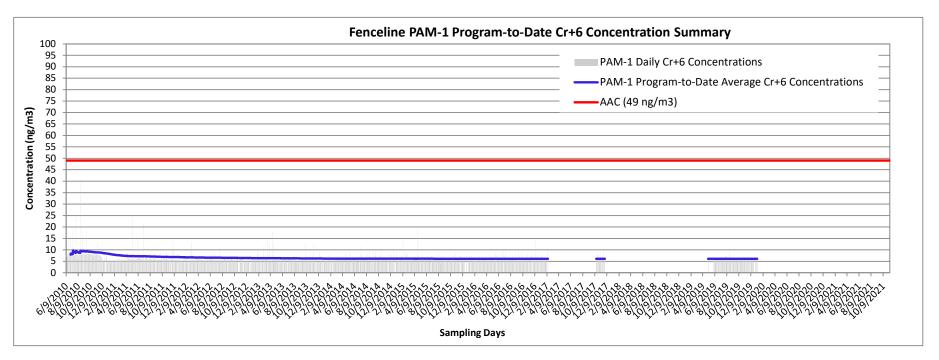

Results of the integrated Cr<sup>+6</sup> sampling and analysis during the overall program indicated that program average airborne Cr<sup>+6</sup> concentrations were significantly less than the Acceptable Air Concentration (AAC) set by New Jersey Department of Environmental Protection (NJDEP) at each of the Air Monitoring Station (AMS) locations. The results and calculations document compliance with the Cr<sup>+6</sup> AAC and confirm that dust control measures were effective throughout the program.

Results have been evaluated and compared to the Site-specific Acceptable Air Concentration (AAC) and Action Levels in accordance with the AMP.

During the operational period, the integrated Cr<sup>+6</sup> sampling and analysis results have confirmed compliance with the Cr<sup>+6</sup> AAC. There have been several short-term periods of elevated PM<sub>10</sub> and TVOC concentrations greater than the fenceline Action Levels or the perimeter of the exclusion zone Early Warning Action Levels. These occurrences, however, have been infrequent during the program and have been largely mitigated by on-Site dust and vapor control operations.

Success is ultimately determined at the end of the remediation program when the average Cr<sup>+6</sup> concentrations at each Air Monitoring Station (AMS) location are compared to the Site-specific AAC for Cr<sup>+6</sup>. This annual report has been designed to evaluate the program's effectiveness on an annual basis and, given the end of the remediation program during 2021, provides an evaluation of the success and compliance of the overall program from an air monitoring perspective. Thus, the annual reports have focused largely on the integrated analytical results collected as part of the Cr<sup>+6</sup> fenceline air monitoring.