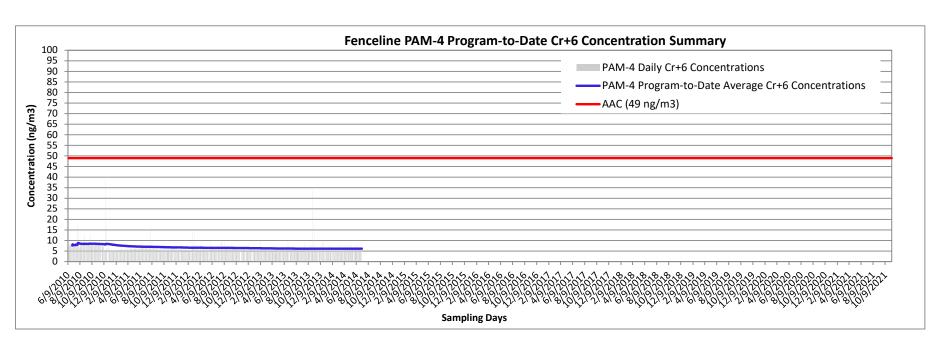

Results of the integrated Cr<sup>+6</sup> sampling and analysis during the overall program indicated that program average airborne Cr<sup>+6</sup> concentrations were significantly less than the Acceptable Air Concentration (AAC) set by New Jersey Department of Environmental Protection (NJDEP) at each of the Air Monitoring Station (AMS) locations. The results and calculations document compliance with the Cr<sup>+6</sup> AAC and confirm that dust control measures were effective throughout the program.

Results have been evaluated and compared to the Site-specific Acceptable Air Concentration (AAC) and Action Levels in accordance with the AMP.

During the operational period, the integrated Cr<sup>+6</sup> sampling and analysis results have confirmed compliance with the Cr<sup>+6</sup> AAC. There have been several short-term periods of elevated PM<sub>10</sub> and TVOC concentrations greater than the fenceline Action Levels or the perimeter of the exclusion zone Early Warning Action Levels. These occurrences, however, have been infrequent during the program and have been largely mitigated by on-Site dust and vapor control operations.