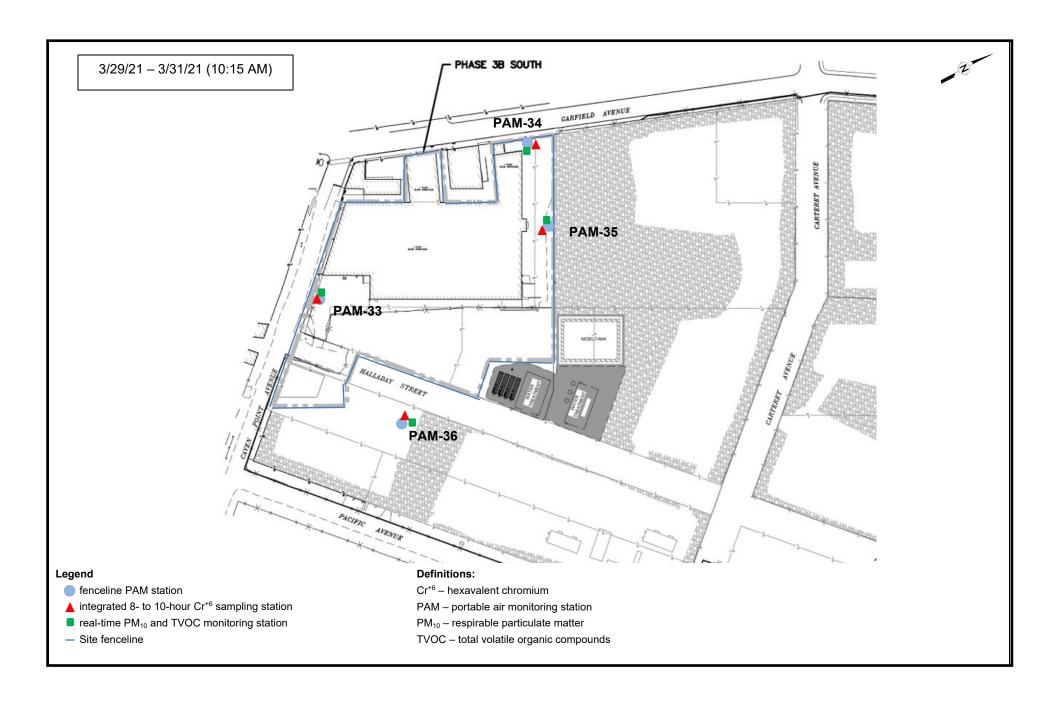

the work conducted in 2021 were completed in accordance with AMP Amendment 37. Monitoring was conducted from March 29, 2021 to the end of the program on November 11, 2021 due to the completion of substantial excavation and backfilling activities. Specific details regarding dates of operation may be found in **Table 2-1**.