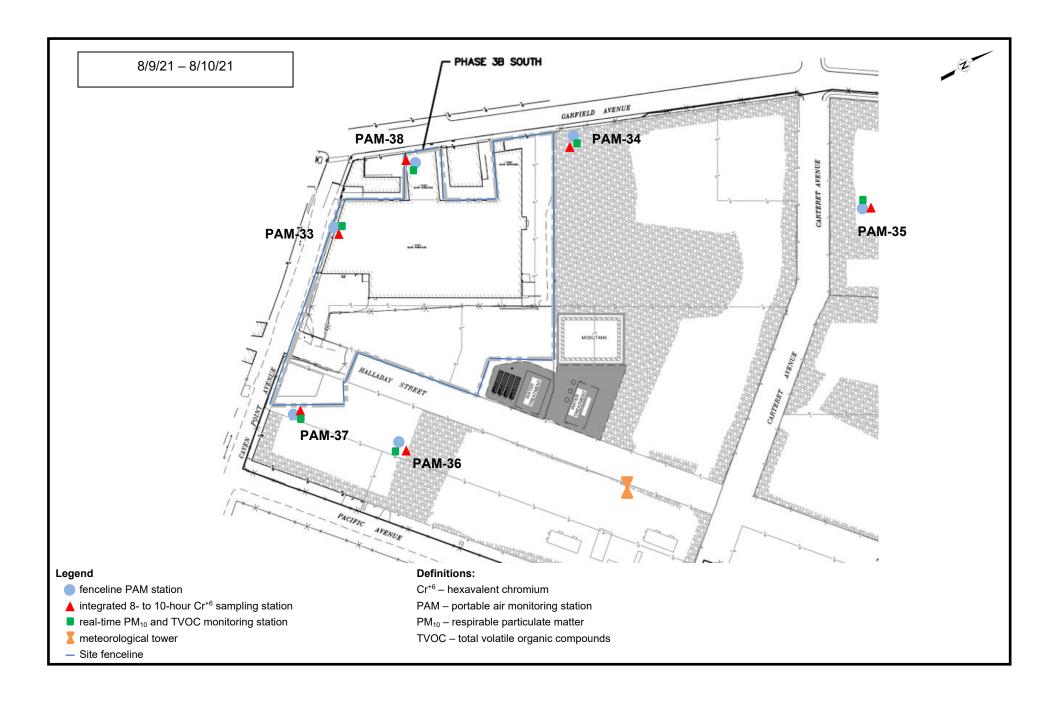

g Results Summary**



<sup>&</sup>lt;sup>1</sup> The air monitoring program started up on March 29, 2021.

## **April Meteorological Monitoring Results Summary**



## **May Meteorological Monitoring Results Summary**



## **June Meteorological Monitoring Results Summary**



## **July Meteorological Monitoring Results Summary**



## **August Meteorological Monitoring Results Summary**



## **September Meteorological Monitoring Results Summary**



## **October Meteorological Monitoring Results Summary**



## **November Meteorological Monitoring Results Summary**



Site activities associated with air monitoring were completed at the end of the day on November 11, 2021 and air monitoring was shut down.

Appendix D

**Site Maps** 























































































## Appendix E

**Site Activities** 

### March Site Actvities for Garfield Avenue Group Site

|                        |                  |                    |                |                                |                       |                    | 1                |                       |                | -11                            |                    |                                     |                        |                                |          | 1            | 1            | 1                  | 1                   |              | 1                   |            |                                  | 1                                |                         | ı             |                  |                | 0