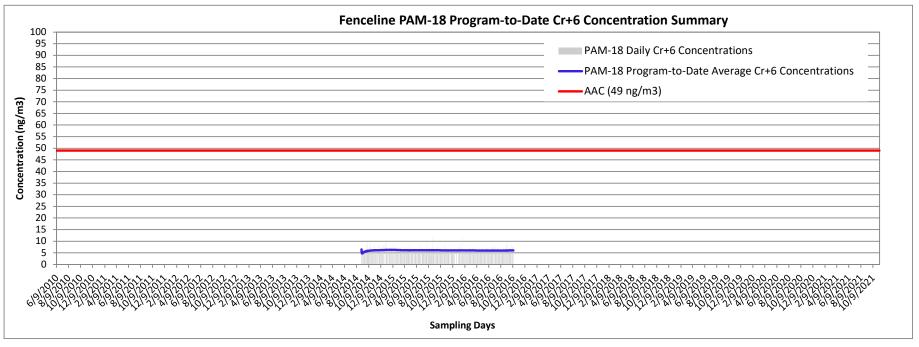

Results of the integrated Cr<sup>+6</sup> sampling and analysis during the overall program indicated that program average airborne Cr<sup>+6</sup> concentrations were significantly less than the Acceptable Air Concentration (AAC) set by New Jersey Department of Environmental Protection (NJDEP) at each of the Air Monitoring Station (AMS) locations. The results and calculations document compliance with the Cr<sup>+6</sup> AAC and confirm that dust control measures were effective throughout the program.

Results have been evaluated and compared to the Site-specific Acceptable Air Concentration (AAC) and Action Levels in accordance with the AMP.

During the operational period, the integrated Cr<sup>+6</sup> sampling and analysis results have confirmed compliance with the Cr<sup>+6</sup> AAC. There have been several short-term periods of elevated PM<sub>10</sub> and TVOC concentrations greater than the fenceline Action Levels or the perimeter of the exclusion zone Early Warning Action Levels. These occurrences, however, have been infrequent during the program and have been largely mitigated by on-Site dust and vapor control operations.

Success is ultimately determined at the end of the remediation program when the average Cr<sup>+6</sup> concentrations at each Air Monitoring Station (AMS) location are compared to the Site-specific AAC for Cr<sup>+6</sup>. This annual report has been designed to evaluate the program's effectiveness on an annual basis and, given the end of the remediation program during 2021, provides an evaluation of the success and compliance of the overall program from an air monitoring perspective. Thus, the annual reports have focused largely on the integrated analytical results collected as part of the Cr<sup>+6</sup> fenceline air monitoring.