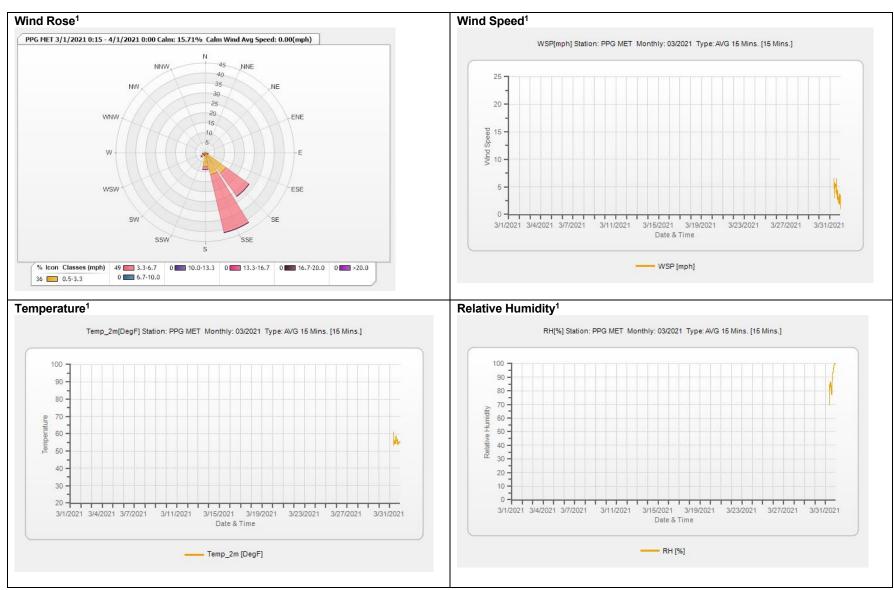

|

#### **Definitions:**

HH – hand-held monitoring location

H<sub>2</sub>S – hydrogen sulfide

mph - miles per hour

NA – not applicable

PM<sub>10</sub> – respirable particulate matter measured in micrograms per cubic meter (µg/m³)

ppm - parts per million

TVOC – total volatile organic compound measured in ppm (by volume)

#### Notes:

- Hand-held PM $_{10}$ , TVOC and H $_2$ S monitoring values represent instantaneous concentrations measured at the perimeter of the exclusion zone.
- Site-specific Action Levels can be found in **Table 3-2**

Appendix C

**Meteorological Results** 

## **March Meteorological Monitoring Results Summary**



<sup>&</sup>lt;sup>1</sup> The air monitoring program started up on March 29, 2021.

## **April Meteorological Monitoring Results Summary**



## **May Meteorological Monitoring Results Summary**



## **June Meteorological Monitoring Results Summary**



## **July Meteorological Monitoring Results Summary**



## **August Meteorological Monitoring Results Summary**



## **September Meteorological Monitoring Results Summary**



## **October Meteorological Monitoring Results Summary**



## **November Meteorological Monitoring Results Summary**



Site activities associated with air monitoring were completed at the end of the day on November 11, 2021 and air monitoring was shut down.

Appendix D

**Site Maps**