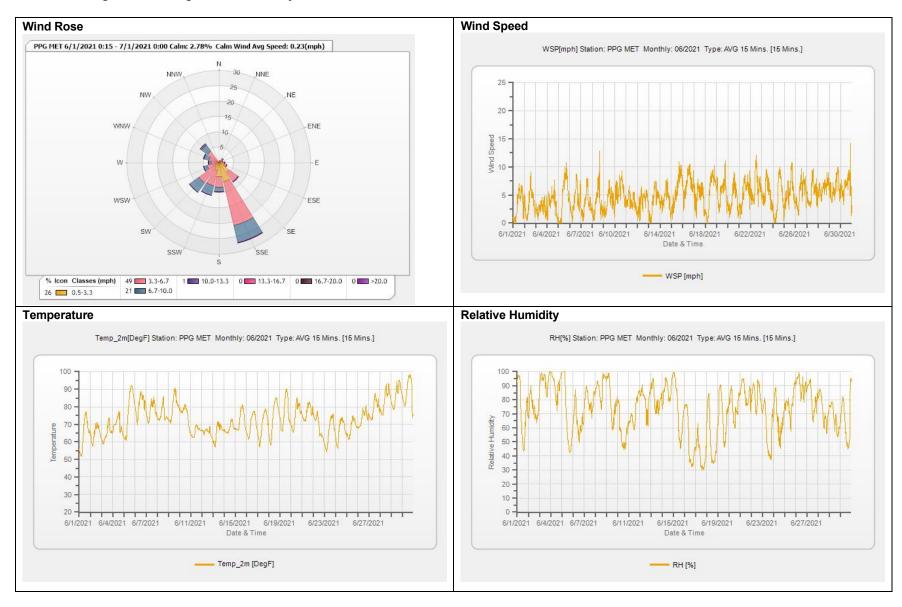

les per hour

NA – not applicable

PM<sub>10</sub> – respirable particulate matter measured in micrograms per cubic meter (µg/m³)

ppm - parts per million

TVOC – total volatile organic compound measured in ppm (by volume)

#### Notes:

- Hand-held PM $_{10}$ , TVOC and H $_2$ S monitoring values represent instantaneous concentrations measured at the perimeter of the exclusion zone.
- Site-specific Action Levels can be found in **Table 3-2**

Appendix C

**Meteorological Results** 

## **March Meteorological Monitoring Results Summary**



<sup>&</sup>lt;sup>1</sup> The air monitoring program started up on March 29, 2021.

## **April Meteorological Monitoring Results Summary**



## **May Meteorological Monitoring Results Summary**



## **June Meteorological Monitoring Results Summary**



## **July Meteorological Monitoring Results Summary**



## **August Meteorological Monitoring Results Summary**



## **September Meteorological Monitoring Results Summary**



## **October Meteorological Monitoring Results Summary**



## **November Meteorological Monitoring Results Summary**



Site activities associated with air monitoring were completed at the end of the day on November 11, 2021 and air monitoring was shut down.

Appendix D

**Site Maps** 























































































## Appendix E

**Site Activities** 

### March Site Actvities for Garfield Avenue Group Site

|                        |                  |                    |                |                                |                       |