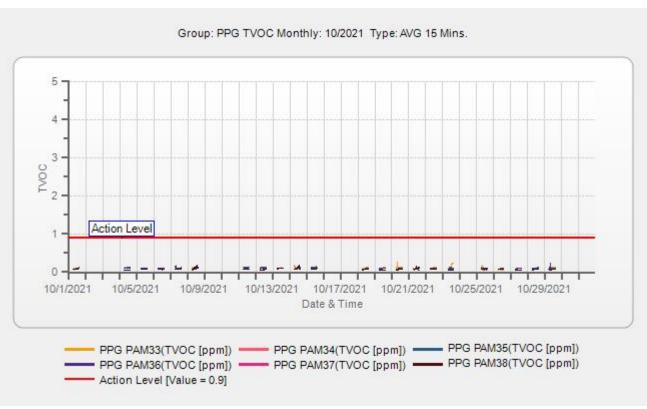

Results of the real-time PM<sub>10</sub> and TVOC monitoring during the overall program indicated that there were short-term periods of elevated concentrations greater than the fenceline Action Levels and perimeter of the exclusion zone Early Warning Action Levels. Results of the real-time H<sub>2</sub>S monitoring during the overall program remained at concentrations less than the fenceline Action Level. Program averages of PM<sub>10</sub> and TVOCs are similar to those that were observed during the baseline period, indicating that the dust and vapor control measures during intrusive activities were effective at minimizing concentrations in ambient air.

Results have been evaluated and compared to the Site-specific Acceptable Air Concentration (AAC) and Action Levels in accordance with the AMP.

During the operational period, the integrated Cr<sup>+6</sup> sampling and analysis results have confirmed compliance with the Cr<sup>+6</sup> AAC. There have been several short-term periods of elevated PM<sub>10</sub> and TVOC concentrations greater than the fenceline Action Levels or the perimeter of the exclusion zone Early Warning Action Levels. These occurrences, however, have been infrequent during the program and have been largely mitigated by on-Site dust and vapor control operations.