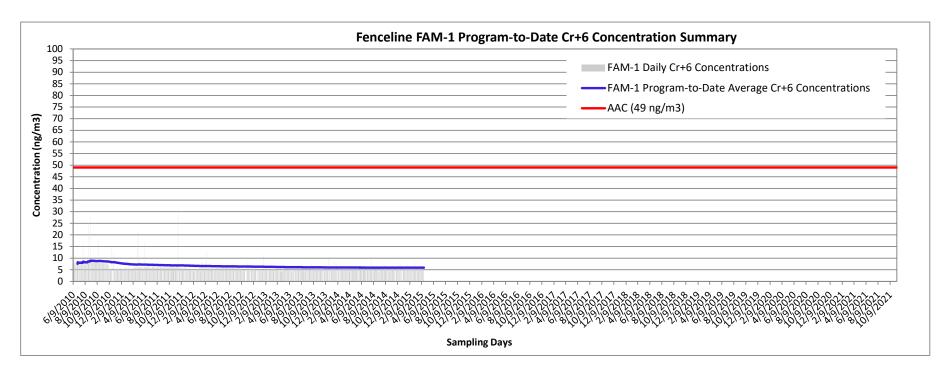

Results of the integrated Cr<sup>+6</sup> sampling and analysis during the overall program indicated that program average airborne Cr<sup>+6</sup> concentrations were significantly less than the Acceptable Air Concentration (AAC) set by New Jersey Department of Environmental Protection (NJDEP) at each of the Air Monitoring Station (AMS) locations. The results and calculations document compliance with the Cr<sup>+6</sup> AAC and confirm that dust control measures were effective throughout the program.

Results have been evaluated and compared to the Site-specific Acceptable Air Concentration (AAC) and Action Levels in accordance with the AMP.

During the operational period, the integrated Cr<sup>+6</sup> sampling and analysis results have confirmed compliance with the Cr<sup>+6</sup> AAC. There have been several short-term periods of elevated PM<sub>10</sub> and TVOC concentrations greater than the fenceline Action Levels or the perimeter of the exclusion zone Early Warning Action Levels. These occurrences, however, have been infrequent during the program and have been largely mitigated by on-Site dust and vapor control operations.

Success is ultimately determined at the end of the remediation program when the average Cr<sup>+6</sup> concentrations at each Air Monitoring Station (AMS) location are compared to the Site-specific AAC for Cr<sup>+6</sup>. This annual report has been designed to evaluate the program's effectiveness on an annual basis and, given the end of the remediation program during 2021, provides an evaluation of the success and compliance of the overall program from an air monitoring perspective. Thus, the annual reports have focused largely on the integrated analytical results collected as part of the Cr<sup>+6</sup> fenceline air monitoring.