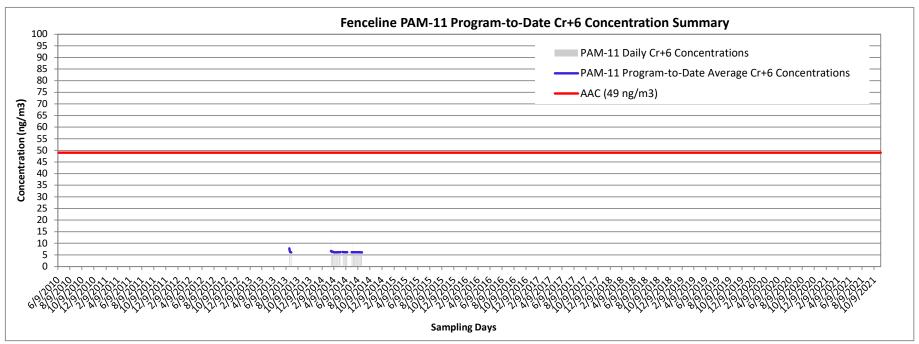

Results of the integrated Cr<sup>+6</sup> sampling and analysis during the overall program indicated that program average airborne Cr<sup>+6</sup> concentrations were significantly less than the Acceptable Air Concentration (AAC) set by New Jersey Department of Environmental Protection (NJDEP) at each of the Air Monitoring Station (AMS) locations. The results and calculations document compliance with the Cr<sup>+6</sup> AAC and confirm that dust control measures were effective throughout the program.

Results have been evaluated and compared to the Site-specific Acceptable Air Concentration (AAC) and Action Levels in accordance with the AMP.

During the operational period, the integrated Cr<sup>+6</sup> sampling and analysis results have confirmed compliance with the Cr<sup>+6</sup> AAC. There have been several short-term periods of elevated PM<sub>10</sub> and TVOC concentrations greater than the fenceline Action Levels or the perimeter of the exclusion zone Early Warning Action Levels. These occurrences, however, have been infrequent during the program and have been largely mitigated by on-Site dust and vapor control operations.

Success is ultimately determined at the end of the remediation program when the average Cr<sup>+6</sup> concentrations at each Air Monitoring Station (AMS) location are compared to the Site-specific AAC for Cr<sup>+6</sup>. This annual report has been designed to evaluate the program's effectiveness on an annual basis and, given the end of the remediation program during 2021, provides an evaluation of the success and compliance of the overall program from an air monitoring perspective. Thus, the annual reports have focused largely on the integrated analytical results collected as part of the Cr<sup>+6</sup> fenceline air monitoring.