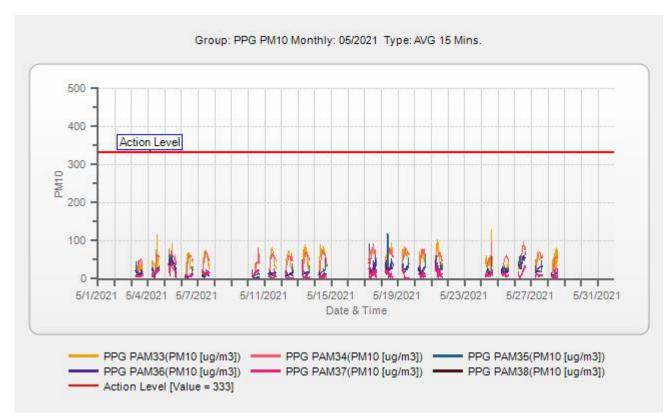

Results of the real-time PM<sub>10</sub> and TVOC monitoring during the overall program indicated that there were short-term periods of elevated concentrations greater than the fenceline Action Levels and perimeter of the exclusion zone Early Warning Action Levels. Results of the real-time H<sub>2</sub>S monitoring during the overall program remained at concentrations less than the fenceline Action Level. Program averages of PM<sub>10</sub> and TVOCs are similar to those that were observed during the baseline period, indicating that the dust and vapor control measures during intrusive activities were effective at minimizing concentrations in ambient air.

Results have been evaluated and compared to the Site-specific Acceptable Air Concentration (AAC) and Action Levels in accordance with the AMP.

During the operational period, the integrated Cr<sup>+6</sup> sampling and analysis results have confirmed compliance with the Cr<sup>+6</sup> AAC. There have been several short-term periods of elevated PM<sub>10</sub> and TVOC concentrations greater than the fenceline Action Levels or the perimeter of the exclusion zone Early Warning Action Levels. These occurrences, however, have been infrequent during the program and have been largely mitigated by on-Site dust and vapor control operations.