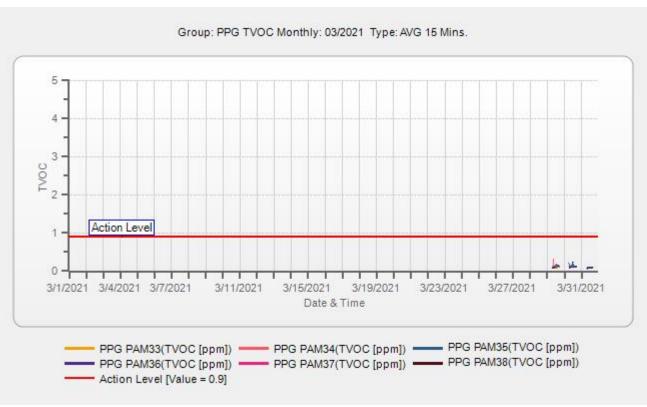

Results of the real-time PM<sub>10</sub> and TVOC monitoring during the overall program indicated that there were short-term periods of elevated concentrations greater than the fenceline Action Levels and perimeter of the exclusion zone Early Warning Action Levels. Results of the real-time H<sub>2</sub>S monitoring during the overall program remained at concentrations less than the fenceline Action Level. Program averages of PM<sub>10</sub> and TVOCs are similar to those that were observed during the baseline period, indicating that the dust and vapor control measures during intrusive activities were effective at minimizing concentrations in ambient air.

Results have been evaluated and compared to the Site-specific Acceptable Air Concentration (AAC) and Action Levels in accordance with the AMP.

During the operational period, the integrated Cr<sup>+6</sup> sampling and analysis results have confirmed compliance with the Cr<sup>+6</sup> AAC. There have been several short-term periods of elevated PM<sub>10</sub> and TVOC concentrations greater than the fenceline Action Levels or the perimeter of the exclusion zone Early Warning Action Levels. These occurrences, however, have been infrequent during the program and have been largely mitigated by on-Site dust and vapor control operations.