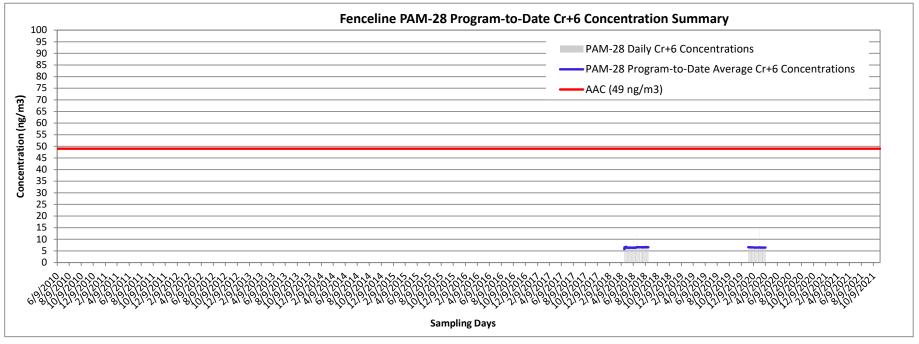

Results of the integrated Cr<sup>+6</sup> sampling and analysis during the overall program indicated that program average airborne Cr<sup>+6</sup> concentrations were significantly less than the Acceptable Air Concentration (AAC) set by New Jersey Department of Environmental Protection (NJDEP) at each of the Air Monitoring Station (AMS) locations. The results and calculations document compliance with the Cr<sup>+6</sup> AAC and confirm that dust control measures were effective throughout the program.

Results have been evaluated and compared to the Site-specific Acceptable Air Concentration (AAC) and Action Levels in accordance with the AMP.

During the operational period, the integrated Cr<sup>+6</sup> sampling and analysis results have confirmed compliance with the Cr<sup>+6</sup> AAC. There have been several short-term periods of elevated PM<sub>10</sub> and TVOC concentrations greater than the fenceline Action Levels or the perimeter of the exclusion zone Early Warning Action Levels. These occurrences, however, have been infrequent during the program and have been largely mitigated by on-Site dust and vapor control operations.

Success is ultimately determined at the end of the remediation program when the average Cr<sup>+6</sup> concentrations at each Air Monitoring Station (AMS) location are compared to the Site-specific AAC for Cr<sup>+6</sup>. This annual report has been designed to evaluate the program's effectiveness on an annual basis and, given the end of the remediation program during 2021, provides an evaluation of the success and compliance of the overall program from an air monitoring perspective. Thus, the annual reports have focused largely on the integrated analytical results collected as part of the Cr<sup>+6</sup> fenceline air monitoring.