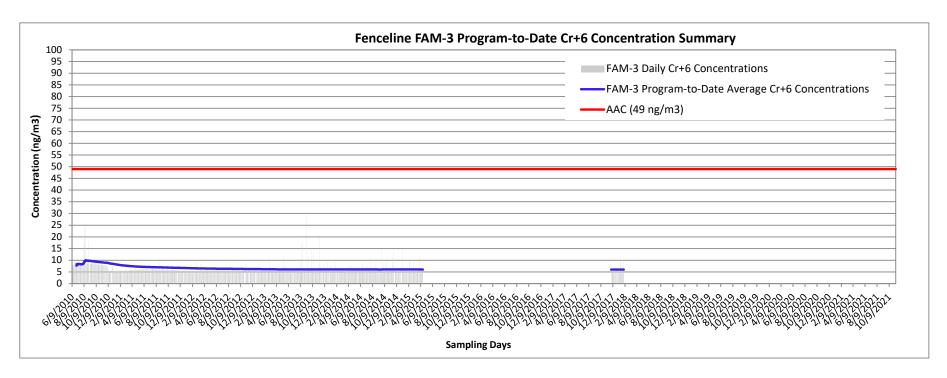

Results of the integrated Cr<sup>+6</sup> sampling and analysis during the overall program indicated that program average airborne Cr<sup>+6</sup> concentrations were significantly less than the Acceptable Air Concentration (AAC) set by New Jersey Department of Environmental Protection (NJDEP) at each of the Air Monitoring Station (AMS) locations. The results and calculations document compliance with the Cr<sup>+6</sup> AAC and confirm that dust control measures were effective throughout the program.

Results have been evaluated and compared to the Site-specific Acceptable Air Concentration (AAC) and Action Levels in accordance with the AMP.

During the operational period, the integrated Cr<sup>+6</sup> sampling and analysis results have confirmed compliance with the Cr<sup>+6</sup> AAC. There have been several short-term periods of elevated PM<sub>10</sub> and TVOC concentrations greater than the fenceline Action Levels or the perimeter of the exclusion zone Early Warning Action Levels. These occurrences, however, have been infrequent during the program and have been largely mitigated by on-Site dust and vapor control operations.

Success is ultimately determined at the end of the remediation program when the average Cr<sup>+6</sup> concentrations at each Air Monitoring Station (AMS) location are compared to the Site-specific AAC for Cr<sup>+6</sup>. This annual report has been designed to evaluate the program's effectiveness on an annual basis and, given the end of the remediation program during 2021, provides an evaluation of the success and compliance of the overall program from an air monitoring perspective. Thus, the annual reports have focused largely on the integrated analytical results collected as part of the Cr<sup>+6</sup> fenceline air monitoring.