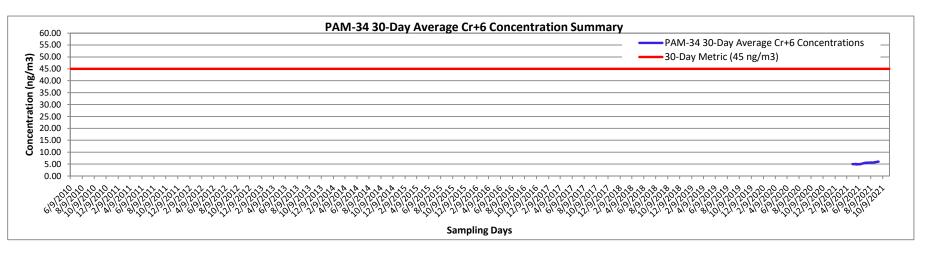

Results of the integrated Cr<sup>+6</sup> sampling and analysis during the overall program indicated that program average airborne Cr<sup>+6</sup> concentrations were significantly less than the Acceptable Air Concentration (AAC) set by New Jersey Department of Environmental Protection (NJDEP) at each of the Air Monitoring Station (AMS) locations. The results and calculations document compliance with the Cr<sup>+6</sup> AAC and confirm that dust control measures were effective throughout the program.

Results have been evaluated and compared to the Site-specific Acceptable Air Concentration (AAC) and Action Levels in accordance with the AMP.

During the operational period, the integrated Cr<sup>+6</sup> sampling and analysis results have confirmed compliance with the Cr<sup>+6</sup> AAC. There have been several short-term periods of elevated PM<sub>10</sub> and TVOC concentrations greater than the fenceline Action Levels or the perimeter of the exclusion zone Early Warning Action Levels. These occurrences, however, have been infrequent during the program and have been largely mitigated by on-Site dust and vapor control operations.

Success is ultimately determined at the end of the remediation program when the average Cr<sup>+6</sup> concentrations at each Air Monitoring Station (AMS) location are compared to the Site-specific AAC for Cr<sup>+6</sup>. This annual report has been designed to evaluate the program's effectiveness on an annual basis and, given the end of the remediation program during 2021, provides an evaluation of the success and compliance of the overall program from an air monitoring perspective. Thus, the annual reports have focused largely on the integrated analytical results collected as part of the Cr<sup>+6</sup> fenceline air monitoring.